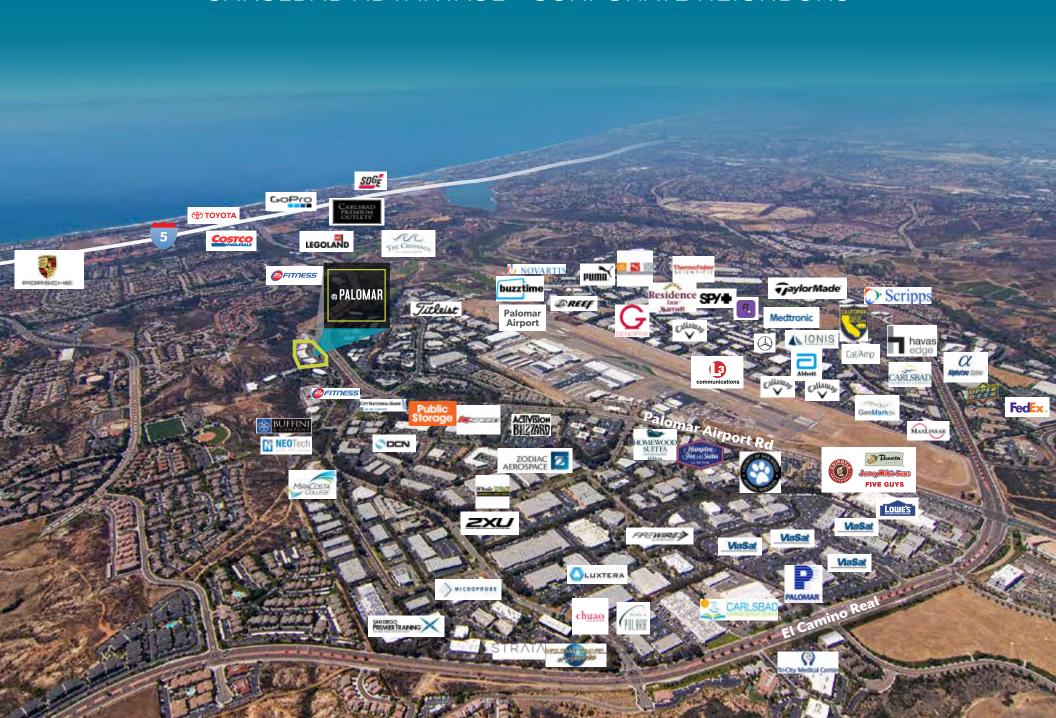

FOR LEASE HIGH IMAGE MODERN R&D / FLEX CAMPUS

# @ PALOMAR

1939-1949 PALOMAR OAKS WAY CARLSBAD, CALIFORNIA

CLICK HERE FOR VIRUTAL TOUR!

**CBRE** 











### PROJECT FEATURES





1939 Palomar Oaks Way: 19,148 SF
1945 Palomar Oaks Way: 38,514 SF
1949 Palomar Oaks Way: 19,105 SF
Total Project Size: 76,767 SF



Close proximity to restaurants, services, retail shops & entertainment



Grade Loading



Building and Monument signage available



Outdoor seating and amenity areas



Extensive glass line



HVAC



3.1/1,000 SF Parking



18-20' Clear Height



#### 1939 PALOMAR OAKS WAY

**SUITE B** 



12,754 SF



Available Now



Asking Rate: \$1.15/SF NNN







### CARSLBAD ADVANTAGE - CORPORATE NEIGHBORS



## @ PALOMAR

1939-1949 PALOMAR OAKS WAY CARLSBAD, CALIFORNIA