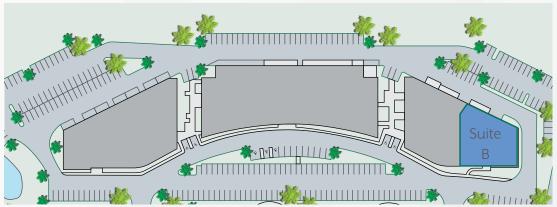

#### 1939 PALOMAR OAKS WAY

**SUITE B** 

12,754 SF

Available Now

Asking Rate: \$1.15/SF NNN