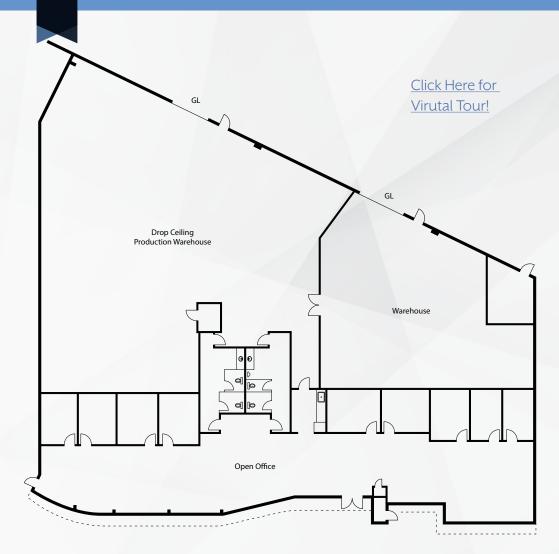

#### 1939 PALOMAR OAKS WAY

**SUITE B** 

12,754 SF

Available Now

Asking Rate: \$1.15/SF NNN

Grade Loading

Building and Monument signage available

Outdoor seating and amenity areas

Extensive glass line

HVAC

3.1/1,000 SF Parking

18-20' Clear Height