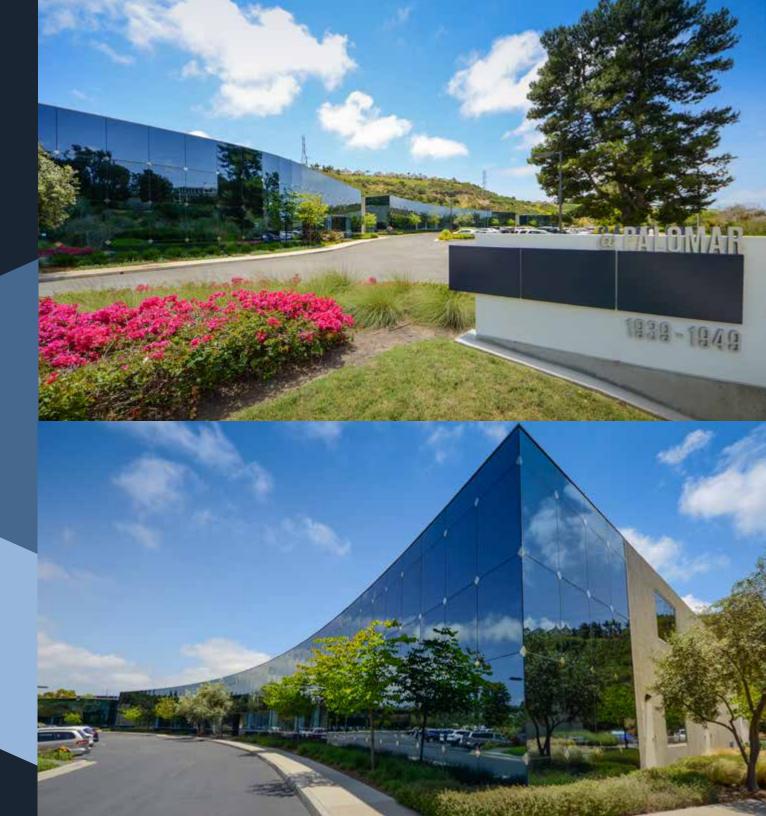

FOR LEASE HIGH IMAGE MODERN R&D / FLEX CAMPUS

# @ PALOMAR

1939-1949 PALOMAR OAKS WAY CARLSBAD, CALIFORNIA

CLICK HERE FOR VIRUTAL TOUR!

**CBRE** 

### PROJECT FEATURES

1939 Palomar Oaks Way: 19,148 SF
1945 Palomar Oaks Way: 38,514 SF
1949 Palomar Oaks Way: 19,105 SF
Total Project Size: 76,767 SF

Close proximity to restaurants, services, retail shops & entertainment

Grade Loading

Building and Monument signage available

Outdoor seating and amenity areas

Extensive glass line

HVAC

3.1/1,000 SF Parking

18-20' Clear Height