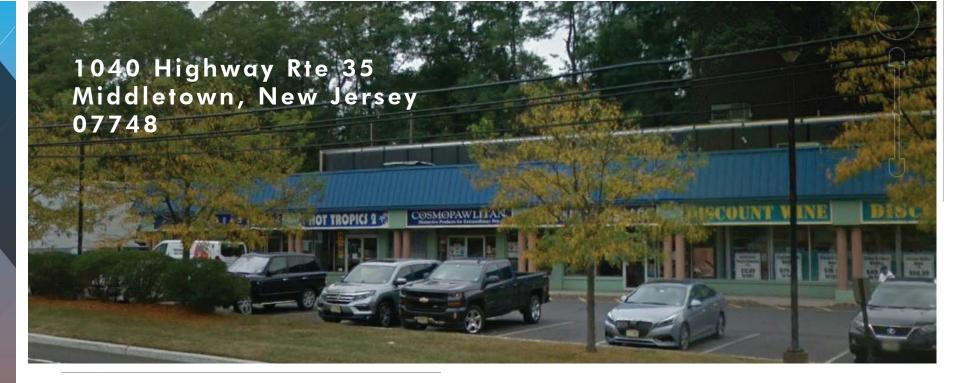

## Village Mall | 1040 Highway Rte 35

MIDDLETOWN, NJ 07748

SEEKING: DOG GROOMER & ACCESSORIES, YOGURT, ICE CREAM, PREP KITCHEN, SANDWICH SHOP, CATERER AND MANY OTHER RETAIL USERS!

Property Info: • SQUARE FOOTAGE: 3,200 SF Total

1040 Highway Rte 35 Middletown, New Jersey 07748