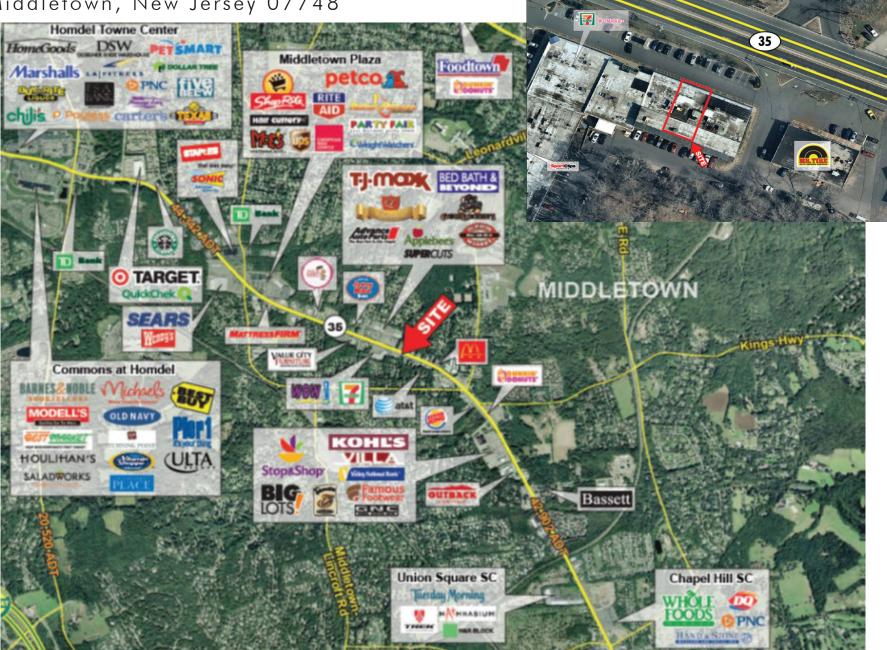

## Village Mall | 1040 Highway Rte 35

MIDDLETOWN, NJ 07748

SEEKING: DOG GROOMER & ACCESSORIES, YOGURT, ICE CREAM, PREP KITCHEN, SANDWICH SHOP, CATERER AND MANY OTHER RETAIL USERS!

Property Info: • SQUARE FOOTAGE: 3,200 SF Total

Foot Massage 1,300 SF,

Cosmopawlitan 1,900 SF

• TYPE: Retail freestanding

(neighborhood center)

• GLA: 70,000 SF

• ZONING: Highway Commercial

• TRAFFIC COUNT: 35,233 cars per day

• LAND ACRES: 5.72 AC

1040 Highway Rte 35 Middletown, New Jersey 07748