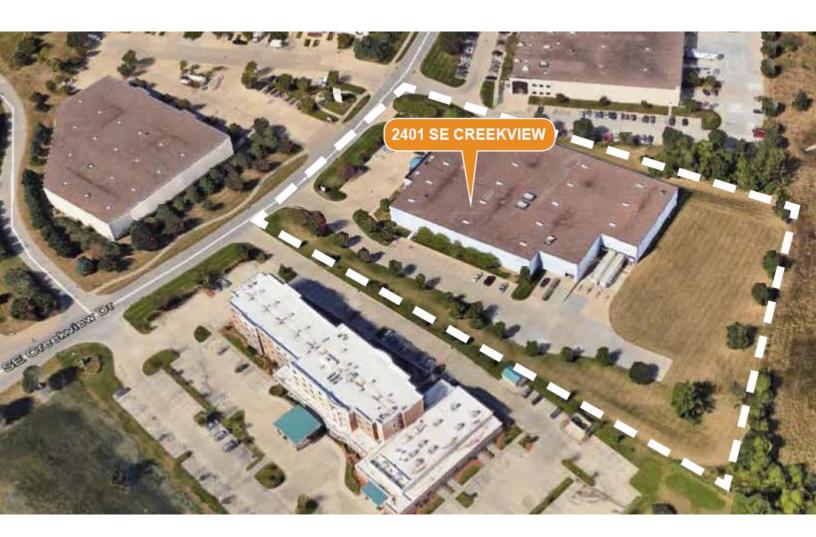

# 2401 SE Creekview Drive Ankeny, IA

### M-1 Warehouse

- Lease Rate: \$4.95/SF NNN

- Building Size: 56,620 SF

- Warehouse SF: 48,617 SF

- Lot Size: 4.9890 acres

Construction: Tilt-up

Clear Height: 28'

Column Spacing: 40' x 40'

Dock Doors: 4 dock high; 1 drive-in

- Floors: 6", reinforced concrete

Auto Parking: 50Trailer Parking: 2