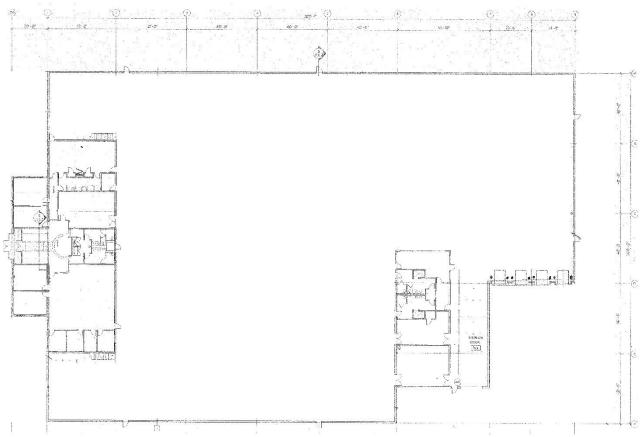

### M-1 Warehouse

- Lease Rate: \$4.95/SF NNN

- Building Size: 56,620 SF

- Warehouse SF: 48,617 SF

- Lot Size: 4.9890 acres

Construction: Tilt-up

Clear Height: 28'

Column Spacing: 40' x 40'

Dock Doors: 4 dock high; 1 drive-in

- Floors: 6", reinforced concrete

Auto Parking: 50Trailer Parking: 2