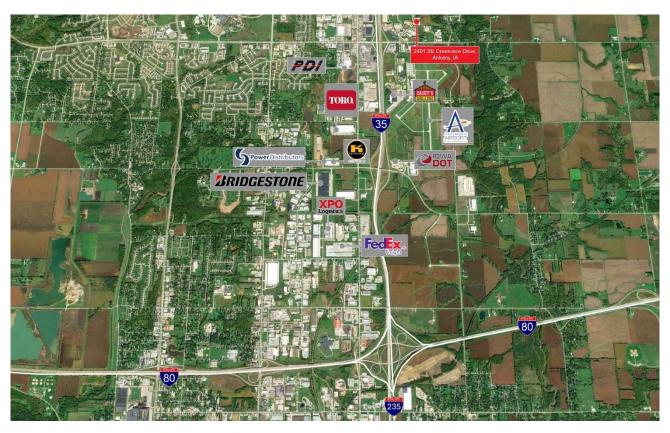

# For Lease

### M-1 Warehouse

- Lease Rate: \$4.95/SF NNN

- Building Size: 56,620 SF

- Warehouse SF: 48,617 SF

- Lot Size: 4.9890 acres

Construction: Tilt-up

Clear Height: 28'

Column Spacing: 40' x 40'

Dock Doors: 4 dock high; 1 drive-in

- Floors: 6", reinforced concrete

Auto Parking: 50Trailer Parking: 2

# 2401 SE Creekview Drive Ankeny, IA

#### **Austin Hedstrom**

Vice President Jones Lang LaSalle Brokerage, Inc.

+1 515 207 0911

austin.hedstrom@am.jll.com

#### Marcus R. Pitts, CCIM, SIOR

Managing Director
Jones Lang LaSalle Brokerage, Inc.

+1 515 556 4727

marcus.pitts@am.jll.com

jll.com/des-moines



## Location