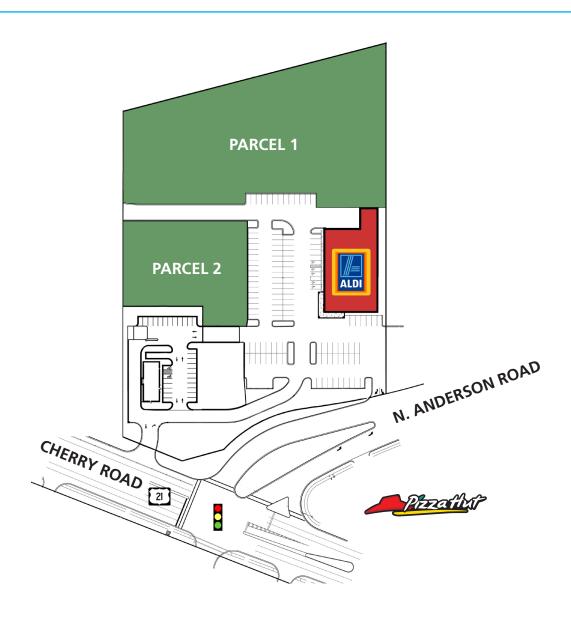

#### PROPERTY INFORMATION

**PARCEL SIZE:** 1.- 2.253 Acres - \$250,000

2.- 1.17 Acres - \$250,000

**ZONING:** GC Commercial

#### **PROPERTY DESCRIPTION**

- Three access points; roads are installed
- Water and sanitary sewer installed
- Storm water detention designed & installed
- Two pylon installed with available signage

| DEMOGRAPHICS (2016)     | 1 MILE   | 3 MILE   | 5 MILE   |
|-------------------------|----------|----------|----------|
| POPULATION              | 7,508    | 41,199   | 103,169  |
| AVERAGE HH INCOME       | \$45,934 | \$65,429 | \$68,035 |
| MEDIAN HH INCOME        | \$40,162 | \$52,792 | \$55,588 |
| BUSINESS ESTABLISHMENTS | 419      | 1,946    | 4,370    |
| DAYTIME EMPLOYMENT      | 3,784    | 19,886   | 44,794   |