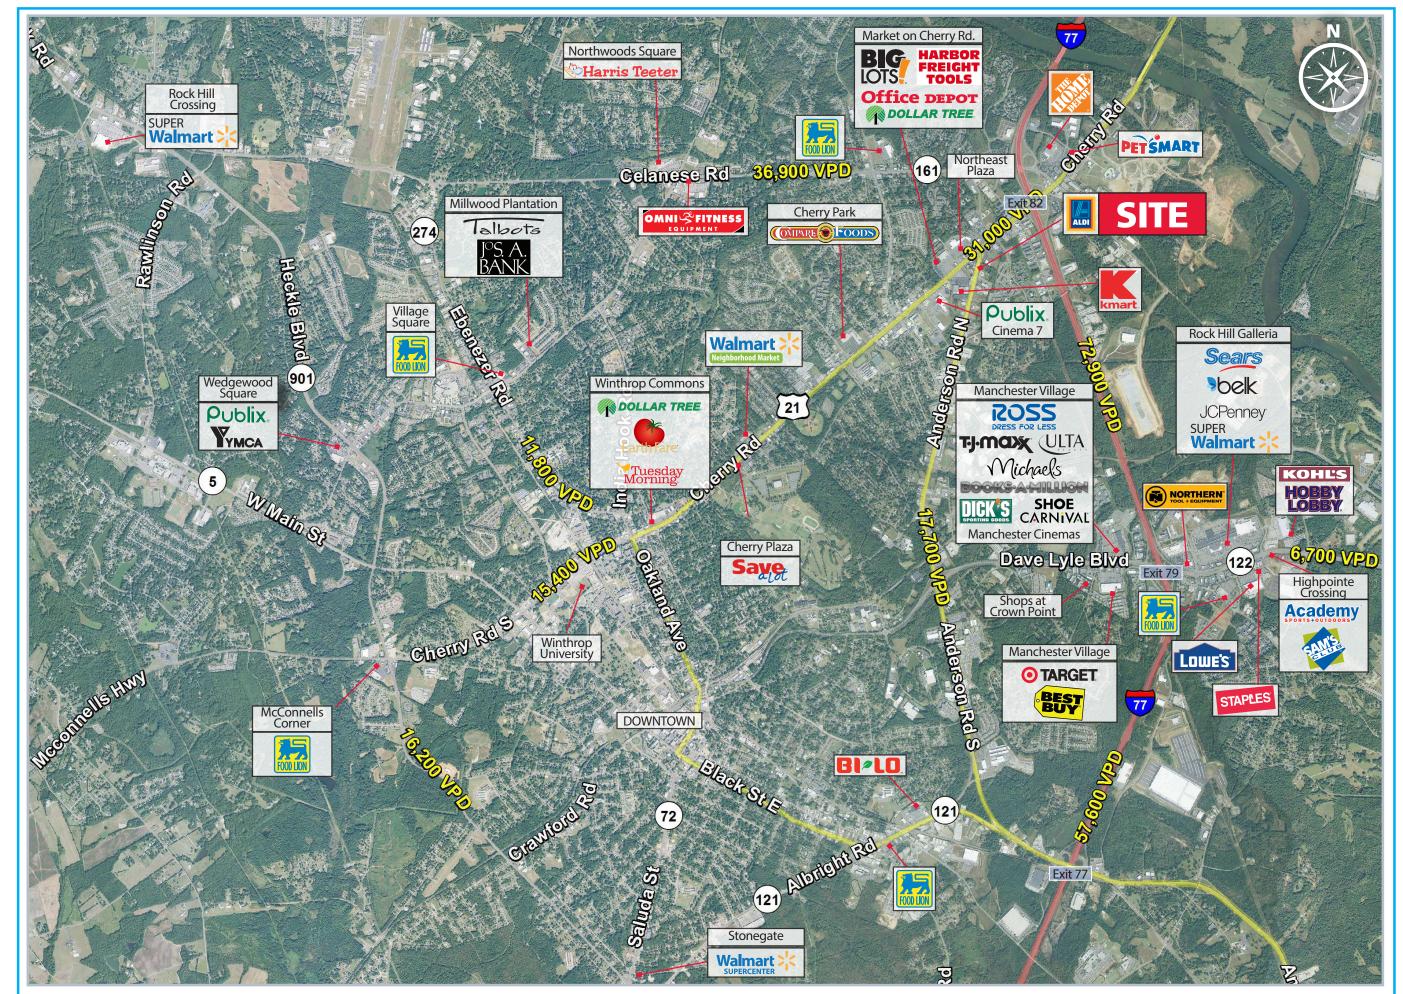

#### **TRAFFIC COUNTS 2016 (SCDOT)**

• **31,000 VPD** on US Hwy 21 to I-77 • **17,700 VPD** on N. Anderson Road

1616 Camden Rd. Suite 550 | Charlotte, NC 28203 | Phone (704) 644-4599 | Fax (704) 973-0737