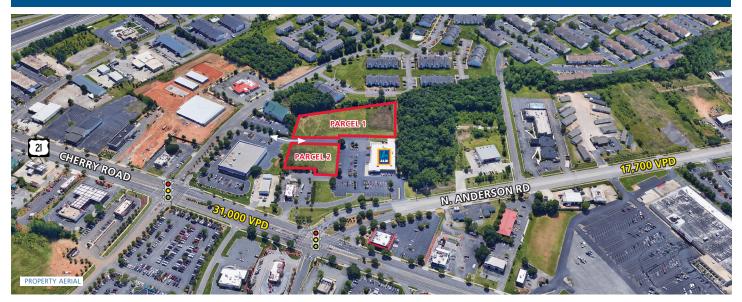

#### PROPERTY INFORMATION

**PARCEL SIZE:** 1.- 2.253 Acres - \$250,000

2.- 1.17 Acres - \$250,000

**ZONING:** GC Commercial

#### **PROPERTY DESCRIPTION**

- Three access points; roads are installed
- Water and sanitary sewer installed
- Storm water detention designed & installed
- Two pylon installed with available signage

| DEMOGRAPHICS (2016)     | 1 MILE   | 3 MILE   | 5 MILE   |
|-------------------------|----------|----------|----------|
| POPULATION              | 7,508    | 41,199   | 103,169  |
| AVERAGE HH INCOME       | \$45,934 | \$65,429 | \$68,035 |
| MEDIAN HH INCOME        | \$40,162 | \$52,792 | \$55,588 |
| BUSINESS ESTABLISHMENTS | 419      | 1,946    | 4,370    |
| DAYTIME EMPLOYMENT      | 3,784    | 19,886   | 44,794   |

#### **TRAFFIC COUNTS 2016 (SCDOT)**

• **31,000 VPD** on US Hwy 21 to I-77 • **17,700 VPD** on N. Anderson Road

1616 Camden Rd. Suite 550 | Charlotte, NC 28203 | Phone (704) 644-4599 | Fax (704) 973-0737