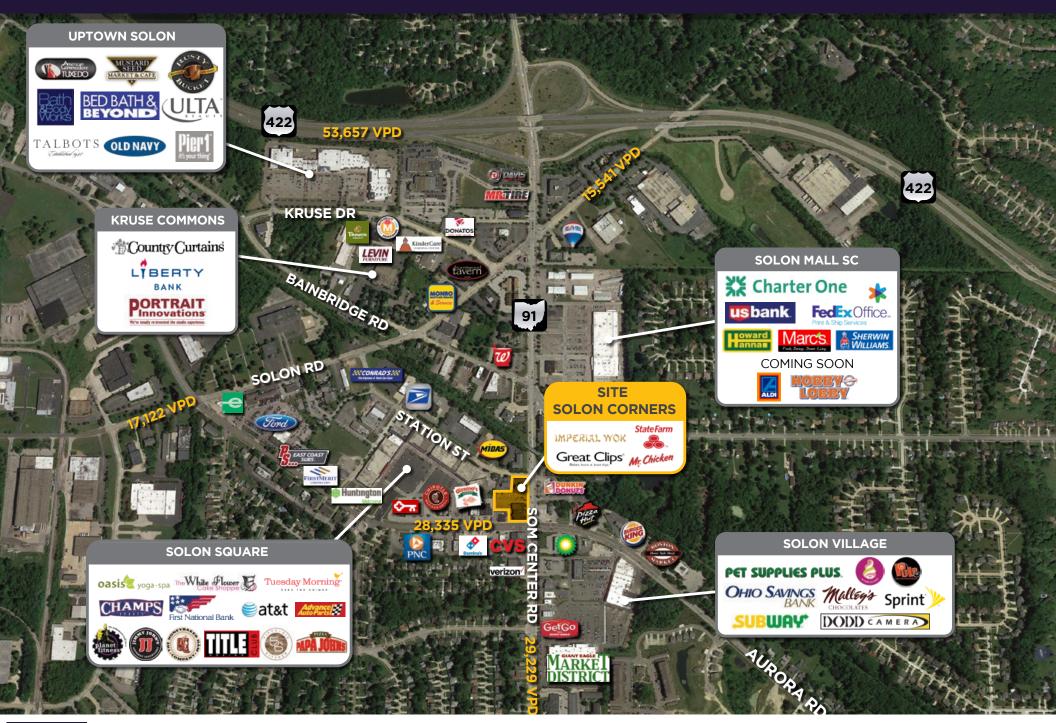

## SOLON CORNERS

## TRADE AREA DEMOGRAPHICS

|  |           | POPULATION | AVG. HH INCOME | DAYTIME EMPLOYEES |
|--|-----------|------------|----------------|-------------------|
|  | 3 Miles   | 28,383     | \$142,672      | 30,453            |
|  | 5 Miles   | 91,141     | \$107,134      | 68,695            |
|  | 7 Miles   | 171,415    | \$102,625      | 184,269           |
|  | 10 Minute | 134,572    | \$102,919      | 156,372           |