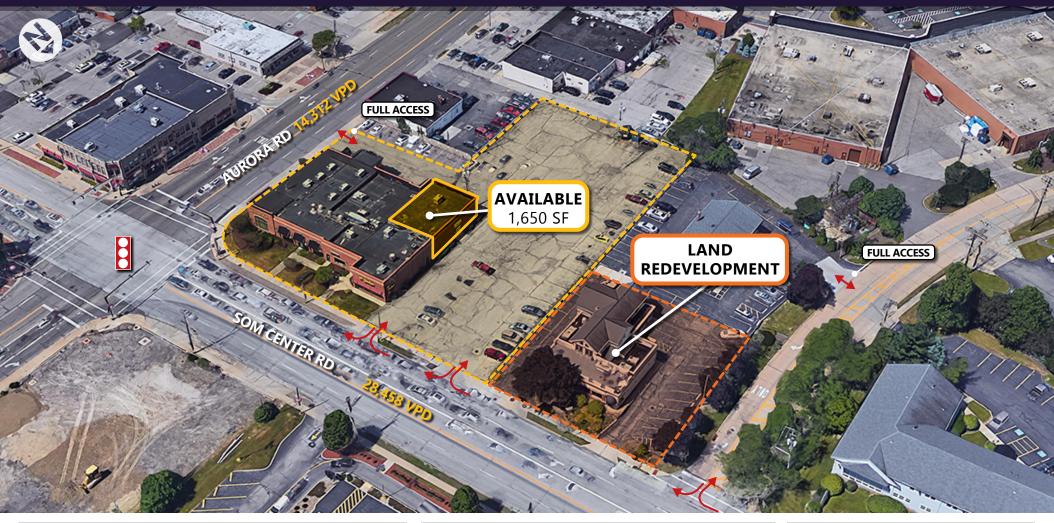

## SOLON CORNERS

## **PROPERTY HIGHLIGHTS**

- Great location at the intersection of SOM Center Rd. and Aurora Rd. of Solon
- Free standing opportunity
- Great signage