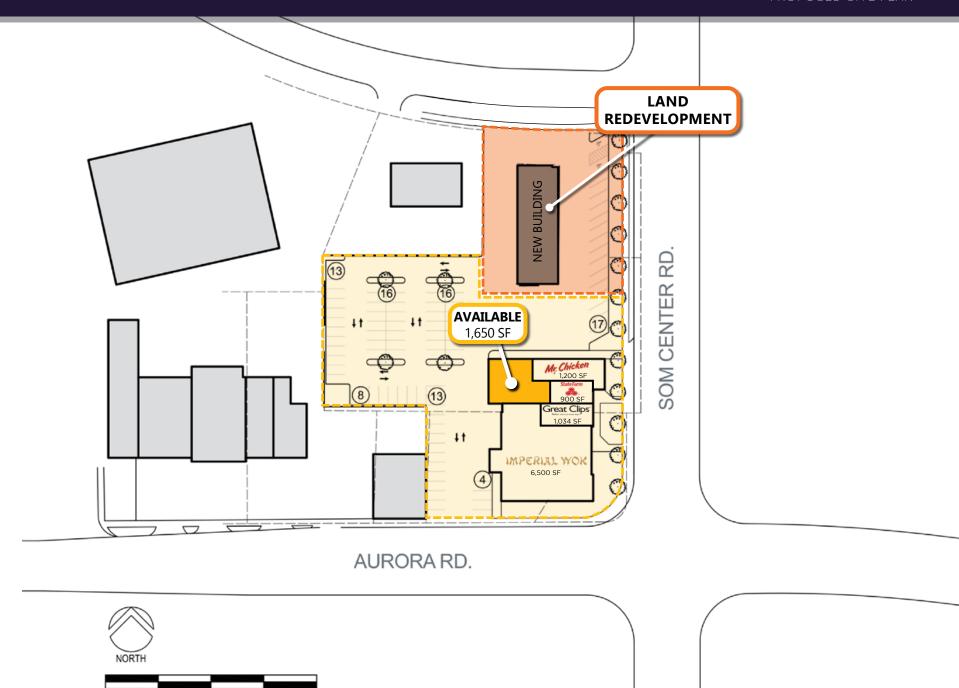

## SOLON CORNERS

## **PROPERTY HIGHLIGHTS**

- Great location at the intersection of SOM Center Rd. and Aurora Rd. of Solon
- Free standing opportunity
- Great signage