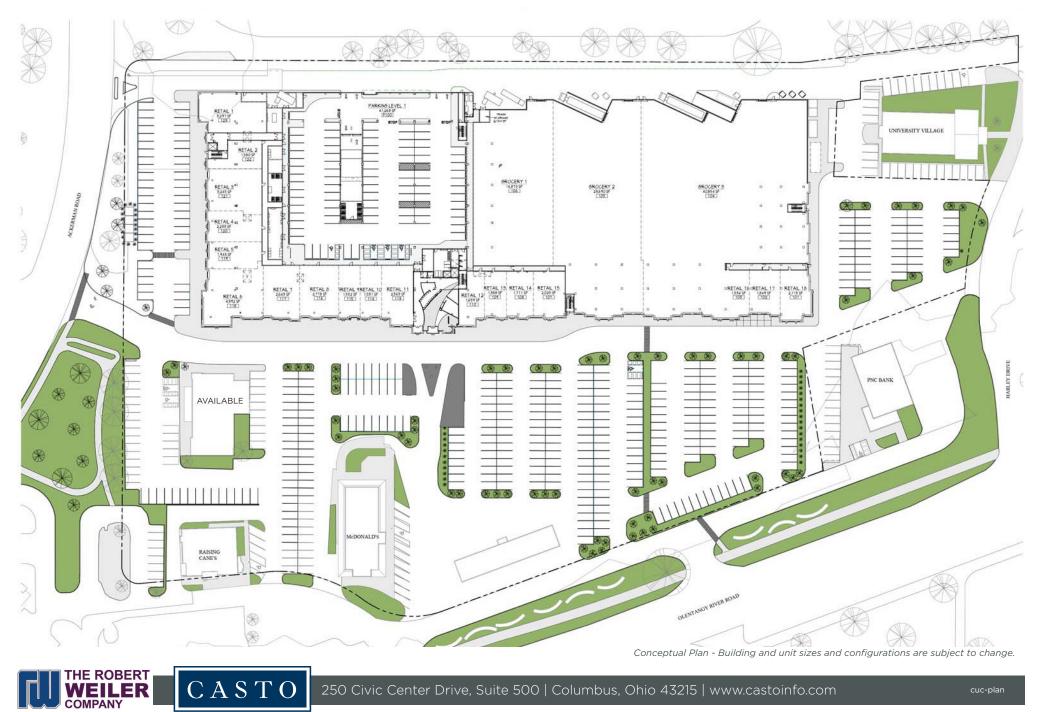

### SIZE

+/- 121,455 square feet 266 residential units

## UNIVERSITY CITY | Columbus, Ohio