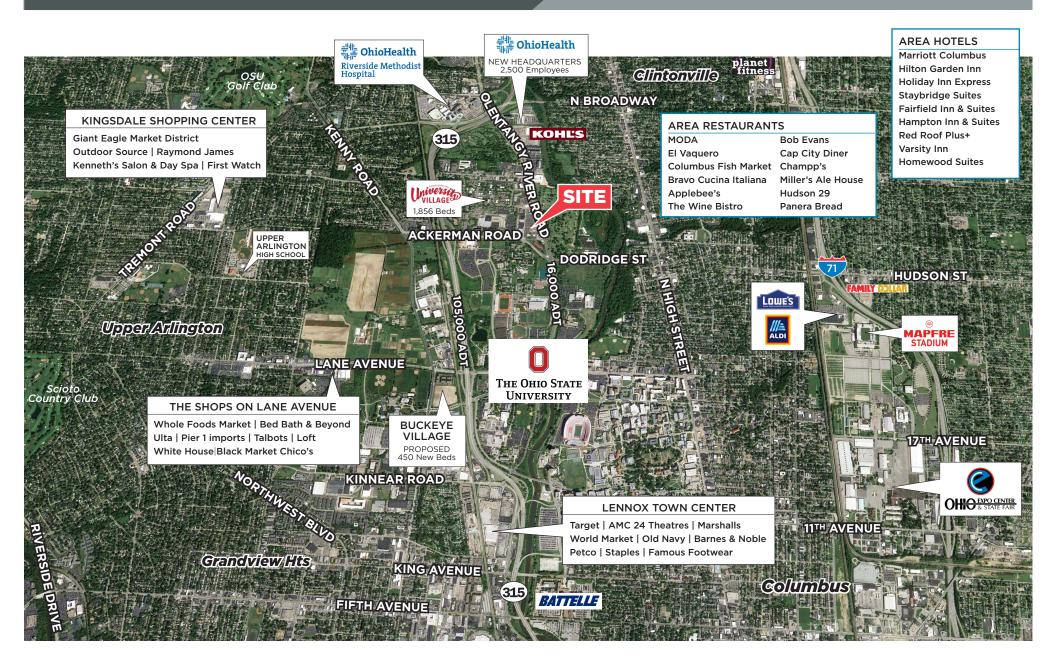

## **AERIAL PHOTOGRAPH**

250 Civic Center Drive, Suite 500 | Columbus, Ohio 43215 | www.castoinfo.com

#### **Buckeye Village**

- · OSU's newest housing development with 450 new apartment units
- · Targeted for students with families and grad students

#### **OhioHealth Headquarters**

www.dispatch.com/news/20170723/work-to-start-on-ohiohealths-89-million-headquarters-near-riverside

- · 270,000 s.f. · 1,600 employees
- · Committed to an additional 900 employees in the area for a total of 2,500

#### **Ohio State University**

- · 138,766 Students, faculty & staff
- $\cdot$  3<sup>RD</sup> largest public university enrollment in U.S.

## TRAFFIC COUNTS

Olentangy River Road - 16,000 SR-315 - 105,000 Ackerman Road - 21,984