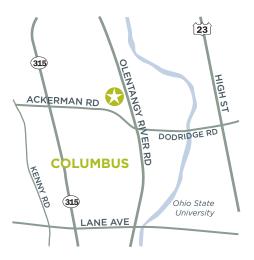

## UNIVERSITY CITY | Columbus, Ohio

Located off State Route 315 on Olentangy River Road, University City provides area retailers little competition within a five-mile radius and consumers enjoy a convenient shopping alternative in an underserved market, including Ohio State University.

## LOCATION

Columbus, Ohio Olentangy River Road just north of Ackerman Road