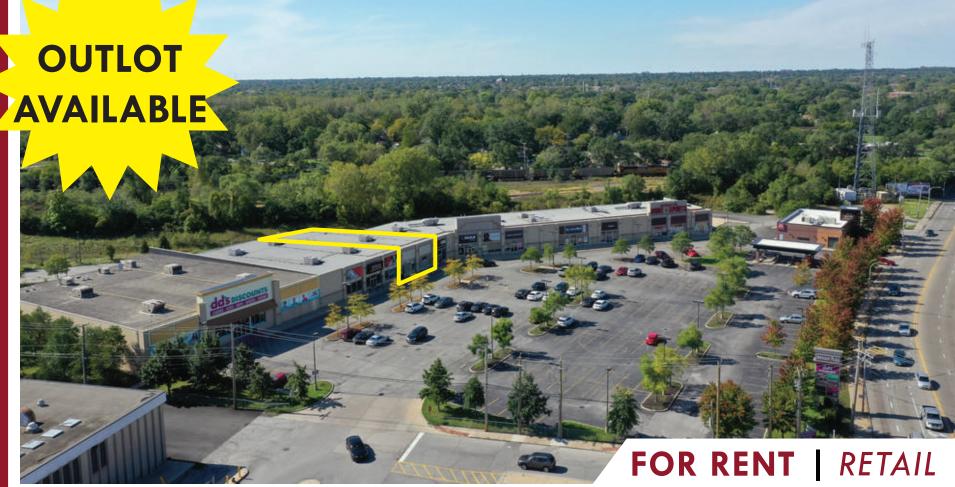

## SHERMAN PLAZA

205 W. 87TH ST. CHICAGO, IL 60620

JOIN THIS REGIONAL TRADE AREA, RIGHT OFF THE DAN RYAN EXPRESSWAY IN THE DENSELY POPULATED CHATHAM NEIGHBORHOOD. ACROSS FROM HOME DEPOT, IN-LINE SPACE AVAILABLE NEXT TO DTLR AND MANY OTHER SOFT GOODS RETAILERS.

**SPACE AVAILABLE** | 4,000 SF INLINE AND 15,000 SF OUTLOT

ANNUAL LEASE RATE\* | \$22 / SF NNN

**TAX** | \$5.90 / SF

**POPULATION** | 250,000+ WITHIN 3 MILES

AVERAGE HH INCOME | \$55,000 WITHIN 3 MILES

TRAFFIC | 25,000+ VEHICLES PER DAY