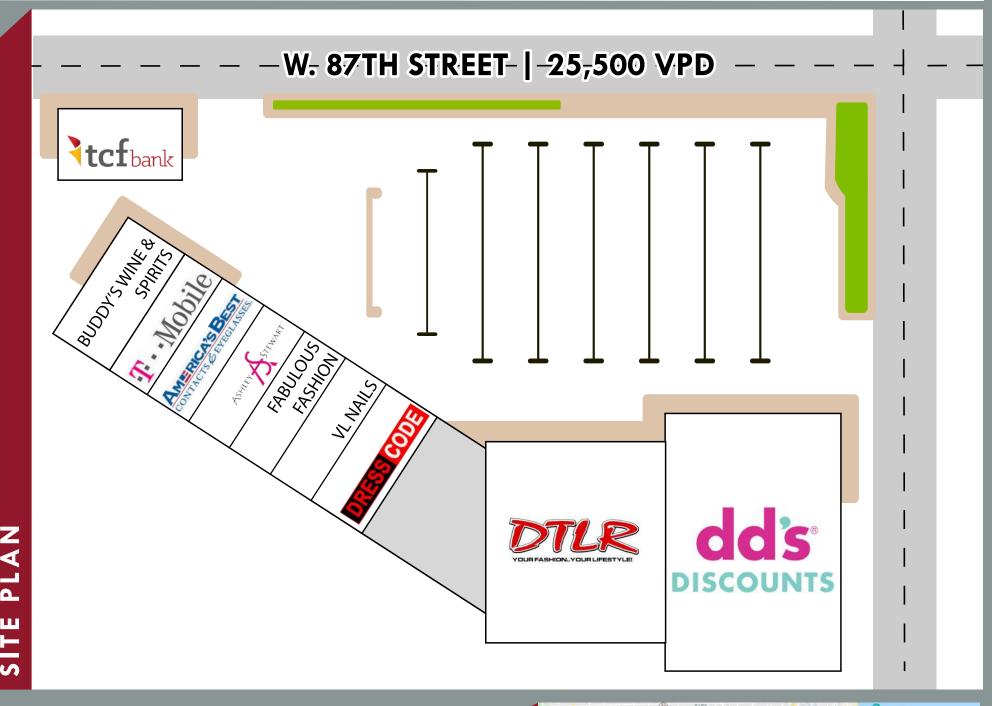

## SHERMAN PLAZA

205 W. 87TH ST. CHICAGO, IL 60620

JOIN THIS REGIONAL TRADE AREA, RIGHT OFF THE DAN RYAN EXPRESSWAY IN THE DENSELY POPULATED CHATHAM NEIGHBORHOOD. ACROSS FROM HOME DEPOT, IN-LINE SPACE AVAILABLE NEXT TO DTLR AND MANY OTHER SOFT GOODS RETAILERS.

**SPACE AVAILABLE** | 4,000 SF INLINE AND 15,000 SF OUTLOT

ANNUAL LEASE RATE\* | \$22 / SF NNN

**TAX** | \$5.90 / SF

**POPULATION** | 250,000+ WITHIN 3 MILES

AVERAGE HH INCOME | \$55,000 WITHIN 3 MILES

TRAFFIC | 25,000+ VEHICLES PER DAY