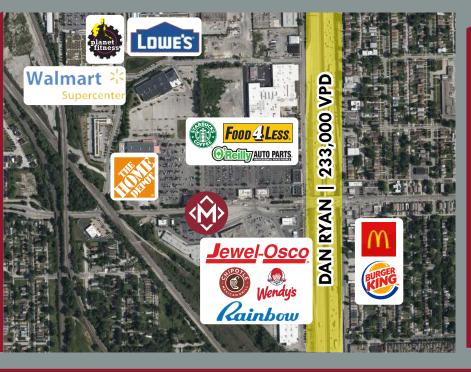

## SHERMAN PLAZA

205 W. 87TH ST. CHICAGO, IL 60620



JOIN THIS REGIONAL TRADE AREA, RIGHT OFF THE DAN RYAN EXPRESSWAY IN THE DENSELY POPULATED CHATHAM NEIGHBORHOOD. ACROSS FROM HOME DEPOT, IN-LINE SPACE AVAILABLE NEXT TO DTLR AND MANY OTHER SOFT GOODS RETAILERS.

**SPACE AVAILABLE** | 4,000 SF INLINE AND 15,000 SF OUTLOT

ANNUAL LEASE RATE\* | \$22 / SF NNN

**TAX** | \$5.90 / SF

**POPULATION** | 250,000+ WITHIN 3 MILES

AVERAGE HH INCOME | \$55,000 WITHIN 3 MILES

TRAFFIC | 25,000+ VEHICLES PER DAY



SURROUNDING













## **TERRI COX**

312-337-1001 xt. 2028 TCOX@MATANKY.COM

## **ZACH SLAGLE**

312-337-1001 xt. 2027 ZSLAGLE@MATANKY.COM

## SHERMAN PLAZA

205 W. 87TH ST. CHICAGO, IL 60620









312-337-1001



TERRI COX | ZACH SLAGLE