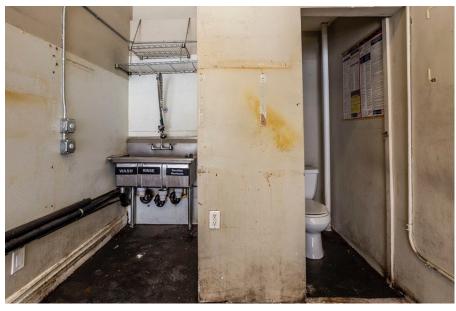

# 1008 MANHATTAN AVENUE

**GREENPOINT, BROOKYN** 





RETAIL SPACE FOR LEASE

# **GREENPOINT BROOKLYN**

# **1008 MANHATTAN AVENUE**

## **SPACE HIGHLIGHTS**

| LOCATION                                 | SPACE  | CEILING HEIGHT | FRONTAGE |
|------------------------------------------|--------|----------------|----------|
| Between Green Street<br>and Huron Street | 500 SF | 12 FT          | 15 FT    |

| DIMENSIONS    | ZONING | OCCUPANCY | ASKING RENT  |
|---------------|--------|-----------|--------------|
| 15 FT x 33 FT | R6     | Immediate | Upon Request |

# HIGHLIGHTS

- Asking Rent includes Utilities,
   Building Services, and Property Expenses
- High Ceilings
- Security (Roll) doors
- Natural Light



# **GREENPOINT BROOKLYN**

# **SPACE DEVELOPMENT**









## **NEIGHBORHOOD DEMOGRAPHICS**



58,002

POPULATION WITHIN 1-MILE RADIUS



37.40 Yrs

AVERAGE POPULATION AGE



32.49%

POPULATION GROWTH SINCE 2010



\$134,742

AVERAGE HHI WITHIN 1-MILE RADIUS



2,582

TOTAL BUSINESSES WITHIN 1-MILE RADIUS



\$769 M

TOTAL EXPENDITURE
WITHIN 1-MILE
RADIUS

#### **NEIGHBORHOOD & TRANSPORTATION**

## NEIGHBORHOOD TENANTS

Agra Taj Mahal Restaurant

Antidote Chocolate

Odd Fox Coffee

Archestratus Books + Foods

**Lobster Joint** 

**Sweetleaf Coffee Roasters** 

World of Flowers

Greenpoint Natural Market

Ott Thai Cuisine

Triangolo Pizzeria

Polam Meat Market Inc

**Animal Planet Pet Supplies** 

Nieves Mini Market

Piekielko

The Brew Inn

Le Fanfare

Casanova

Milk & Roses

Jungle Cafe

Bakeri

Anella

New York Sports Clubs

Friducha

## **T