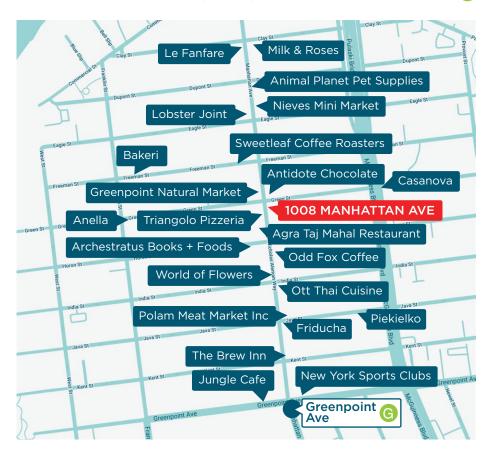

## NEIGHBORHOOD TENANTS

Agra Taj Mahal Restaurant

Antidote Chocolate

Odd Fox Coffee

Archestratus Books + Foods

**Lobster Joint** 

**Sweetleaf Coffee Roasters** 

World of Flowers

Greenpoint Natural Market

Ott Thai Cuisine

Triangolo Pizzeria

Polam Meat Market Inc

**Animal Planet Pet Supplies** 

Nieves Mini Market

Piekielko

The Brew Inn

Le Fanfare

Casanova

Milk & Roses

Jungle Cafe

Bakeri

Anella

New York Sports Clubs

Friducha