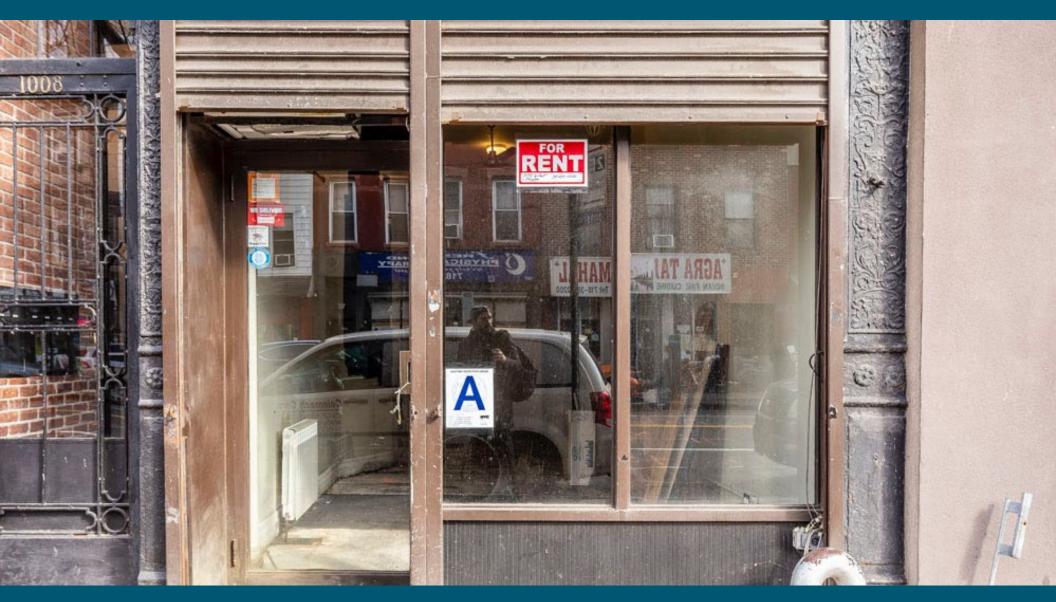

# 1008 MANHATTAN AVENUE

**GREENPOINT, BROOKYN** 

RETAIL SPACE FOR LEASE

## **SPACE HIGHLIGHTS**

| LOCATION                                 | SPACE  | CEILING HEIGHT | FRONTAGE |
|------------------------------------------|--------|----------------|----------|
| Between Green Street<br>and Huron Street | 500 SF | 12 FT          | 15 FT    |

| DIMENSIONS    | ZONING | OCCUPANCY | ASKING RENT  |
|---------------|--------|-----------|--------------|
| 15 FT x 33 FT | R6     | Immediate | Upon Request |

# HIGHLIGHTS

- Asking Rent includes Utilities,
   Building Services, and Property Expenses
- High Ceilings
- Security (Roll) doors
- Natural Light