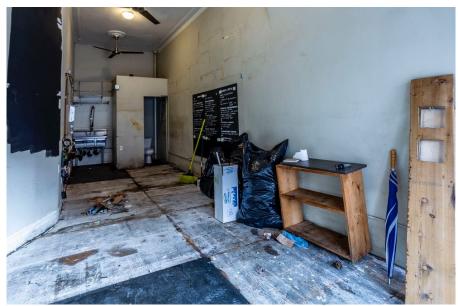

# 1008 MANHATTAN AVENUE

**GREENPOINT, BROOKYN** 





RETAIL SPACE FOR LEASE

# **GREENPOINT BROOKLYN**

# **1008 MANHATTAN AVENUE**

## **SPACE HIGHLIGHTS**

| LOCATION                                 | SPACE  | CEILING HEIGHT | FRONTAGE |
|------------------------------------------|--------|----------------|----------|
| Between Green Street<br>and Huron Street | 500 SF | 12 FT          | 15 FT    |

| DIMENSIONS    | ZONING | OCCUPANCY | ASKING RENT  |
|---------------|--------|-----------|--------------|
| 15 FT x 33 FT | R6     | Immediate | Upon Request |

# HIGHLIGHTS

- Asking Rent includes Utilities,
   Building Services, and Property Expenses
- High Ceilings
- Security (Roll) doors
- Natural Light



# **GREENPOINT BROOKLYN**

# **SPACE DEVELOPMENT**









## **NEIGHBORHOOD DEMOGRAPHICS**



58,002

POPULATION WITHIN 1-MILE RADIUS



37.40 Yrs

AVERAGE POPULATION AGE



32.49%

POPULATION GROWTH SINCE 2010



\$134,742

AVERAGE HHI WITHIN 1-MILE RADIUS



2,582

TOTAL BUSINESSES WITHIN 1-MILE RADIUS



\$769 M

TOTAL EXPENDITURE
WITHIN 1-MILE
RADIUS

#### **NEIGHBORHOOD & TRANSPORTATION**

## NEIGHBORHOOD TENANTS

Agra Taj Mahal Restaurant

Antidote Chocolate

Odd Fox Coffee

Archestratus Books + Foods

**Lobster Joint** 

**Sweetleaf Coffee Roasters** 

World of Flowers

Greenpoint Natural Market

Ott Thai Cuisine

Triangolo Pizzeria

Polam Meat Market Inc

**Animal Planet Pet Supplies** 

Nieves Mini Market

Piekielko

The Brew Inn

Le Fanfare

Casanova

Milk & Roses

Jungle Cafe

Bakeri

Anella

New York Sports Clubs

Friducha

## **TRA