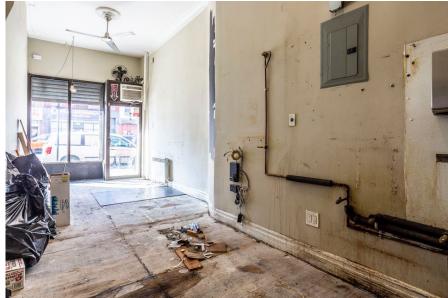

# 1008 MANHATTAN AVENUE

**GREENPOINT, BROOKYN** 





RETAIL SPACE FOR LEASE

# **GREENPOINT BROOKLYN**

# **1008 MANHATTAN AVENUE**

## **SPACE HIGHLIGHTS**

| LOCATION                                 | SPACE  | CEILING HEIGHT | FRONTAGE |
|------------------------------------------|--------|----------------|----------|
| Between Green Street<br>and Huron Street | 500 SF | 12 FT          | 15 FT    |

| DIMENSIONS    | ZONING | OCCUPANCY | ASKING RENT  |
|---------------|--------|-----------|--------------|
| 15 FT x 33 FT | R6     | Immediate | Upon Request |

# HIGHLIGHTS

- Asking Rent includes Utilities,
   Building Services, and Property Expenses
- High Ceilings
- Security (Roll) doors
- Natural Light



# **GREENPOINT BROOKLYN**

# **SPACE DEVELOPMENT**









## **NEIGHBORHOOD DEMOGRAPHICS**



58,002

POPULATION WITHIN 1-MILE RADIUS



37.40 Yrs

AVERAGE POPULATION AGE



32.49%

POPULATION GROWTH SINCE 2010



\$134,742

AVERAGE HHI WITHIN 1-MILE RADIUS



2,582

TOTAL BUSINESSES WITHIN 1-MILE RADIUS



\$769 M

TOTAL EXPENDITURE
WITHIN 1-MILE
RADIUS

#### **NEIGHBORHOOD & TRANSPORTATION**

## NEIGHBORHOOD TENANTS

Agra Taj Mahal Restaurant

Antidote Chocolate

Odd Fox Coffee

Archestratus Books + Foods

**Lobster Joint** 

**Sweetleaf Coffee Roasters** 

World of Flowers

Greenpoint Natural Market

Ott Thai Cuisine

Triangolo Pizzeria

Polam Meat Market Inc

**Animal Planet Pet Supplies** 

Nieves Mini Market

Piekielko

The Brew Inn

Le Fanfare

Casanova

Milk & Roses

Jungle Cafe

Bakeri

Anella

New York Sports Clubs

Friducha

## *