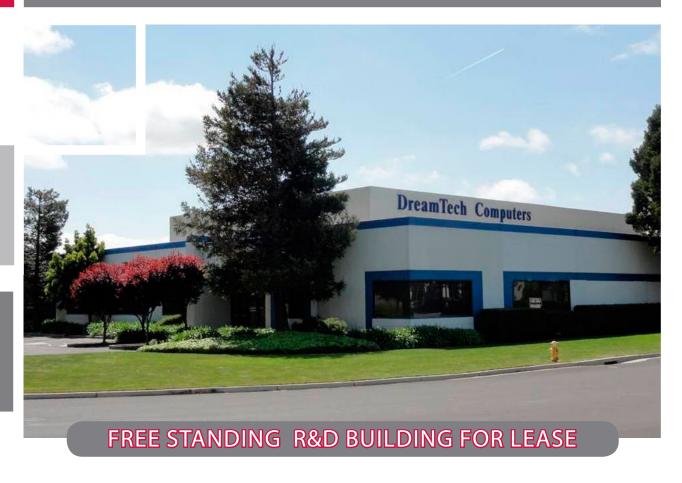

# 40950 ENCYCLOPEDIA CIRCLE

Fremont, California

FOR LEASE \$0.75/NNN

### Highlights

- ±15,626 SF Available
- 80% dropped ceiling with HVAC
- 1.3 acre lot
- Additional 2,000 SF covered storage area.
- Seven (7) private offices
- Two (2) conference rooms

- Exceptionally low operating expenses (\$0.11 PSF)
- Power: 2,000 AMPS, 3 Phase
- Ample Parking (5 per 1,000 SF)
- 20' minimum clear height
- Large open office/lab/production area
- Two (2) grade level doors

#### LOCATION

Less than 1 mile from Hwy 880, off Stevenson Blvd. This freestanding building sits on a corner lot, with excellent visability. Close to restuarants and shops.