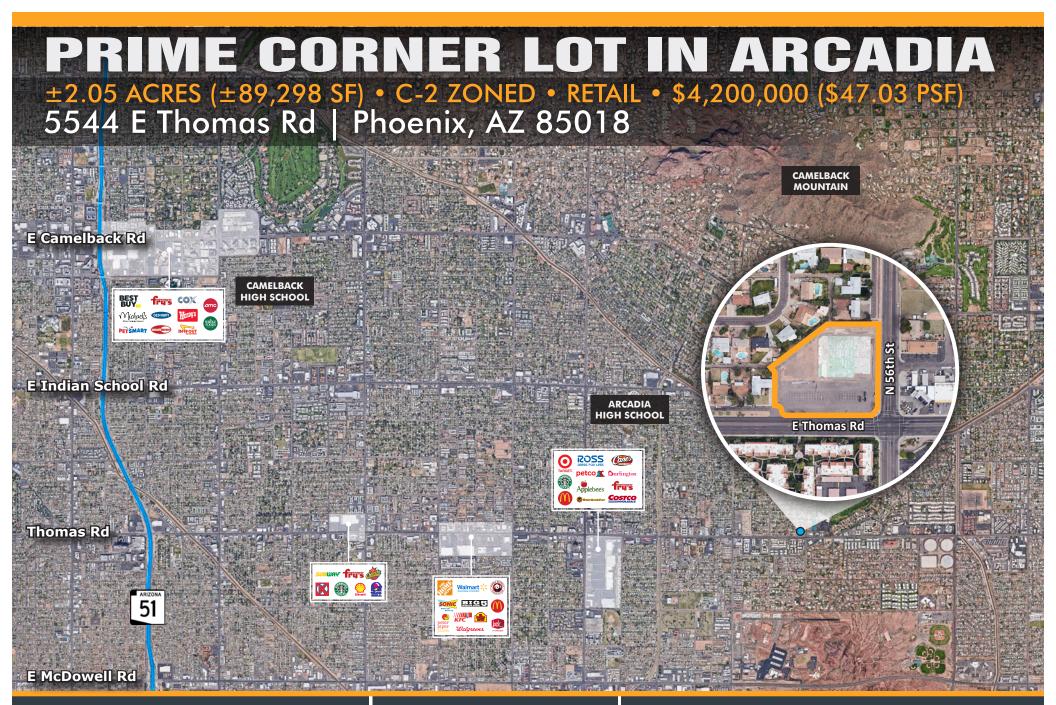

## **PRIME CORNER LOT IN ARCADIA** ±2.05 ACRES (±89,298 SF) • C-2 ZONED • RETAIL • \$4,200,000 (\$47.03 PSF) 5544 E Thomas Rd | Phoenix, AZ 85018

ation contained herein has been obtained from various sources to doubt its accuracy; however, J & J Commercial Properties, Inc. has not uch information and makes no guarantee, warranty or representation about formation. The prospective buyer or lessee should independently verify all ns, specifications, floor plans, and all information prior to the lease or purchase of the property. All offerings are subject to price change, prior sale, lease, or withdrawal from the market without prior notice. Effective: 01 08 19