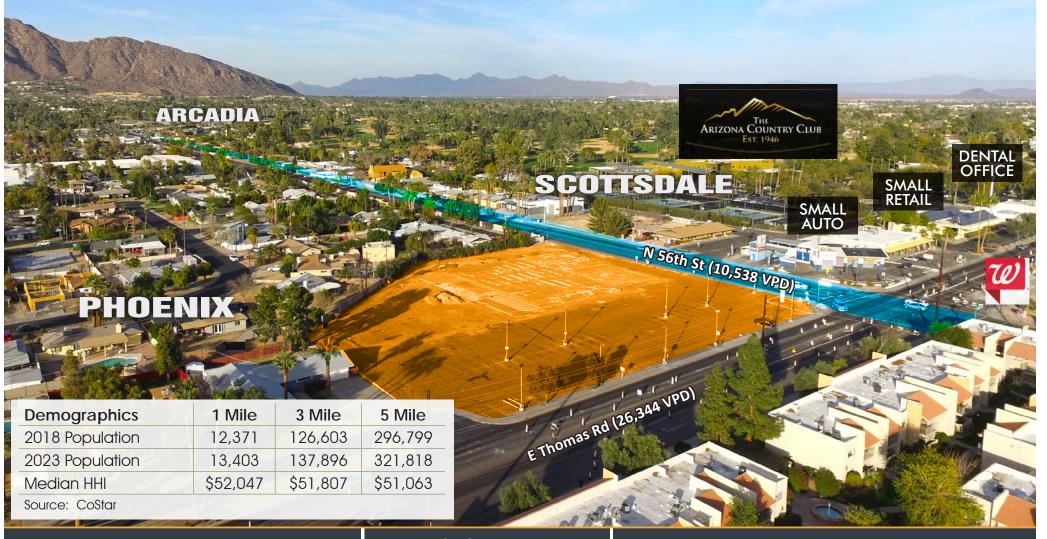

## **PRIME CORNER LOT IN ARCADIA** ±2.05 ACRES (±89,298 SF) • C-2 ZONED • RETAIL • \$4,200,000 (\$47.03 PSF) 5544 E Thomas Rd | Phoenix, AZ 85018

ation contained herein has been obtained from various sources to doubt its accuracy; however, J & J Commercial Properties, Inc. has not uch information and makes no guarantee, warranty or representation about formation. The prospective buyer or lessee should independently verify all ns, specifications, floor plans, and all information prior to the lease or purchase of the property. All offerings are subject to price change, prior sale, lease, or withdrawal from the market without prior notice. Effective: 01 08 19