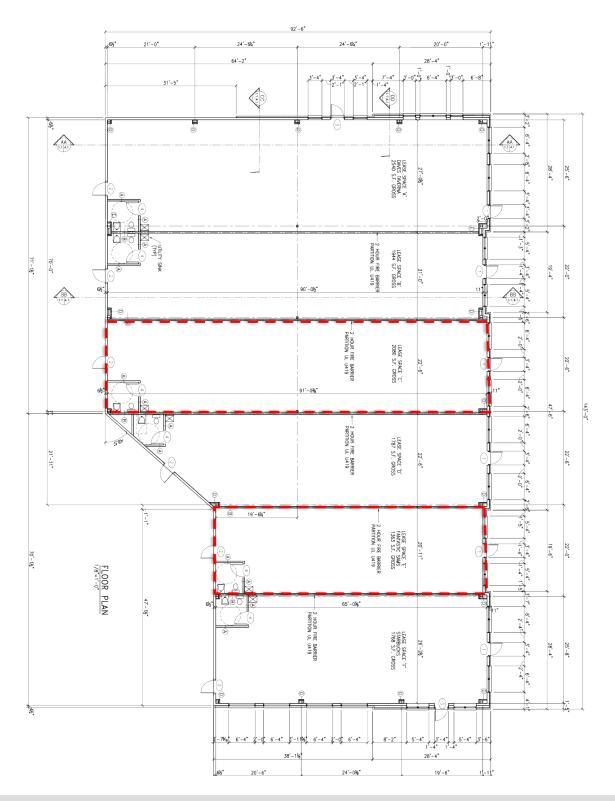

2,080sf restaurant ready unit and 1,368 former salon available.

# **FLOOR PLAN**

For More Information:

#### AVAILABLE UNITS

| SPACE                   | SPACE USE  | LEASE RATE    | LEASE TYPE | SIZE (SF) | IERM       | COMMENTS                                             |
|-------------------------|------------|---------------|------------|-----------|------------|------------------------------------------------------|
| Former Fantastic Sam's  | Salon      | \$25.00 SF/yr | NNN        | 1,368 SF  | Negotiable | Former Fantastic Sam's with infrastructure in place. |
| 2080SF Restaurant Ready | Restaurant | \$24.00 SF/yr | NNN        | 2,080 SF  | Negotiable | Restaurant unit with hood and equipment in place.    |