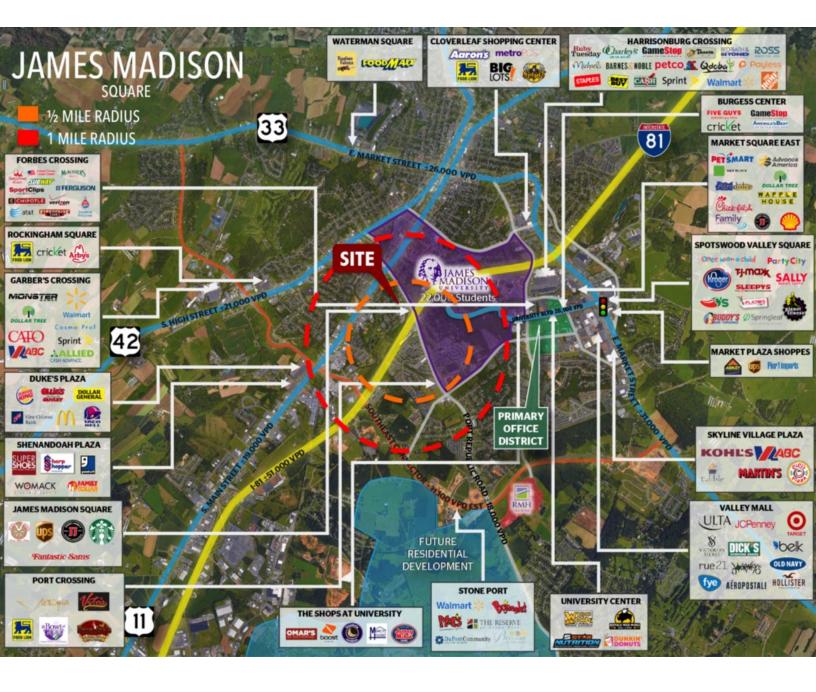

#### **PROPERTY OVERVIEW**

Starbucks anchored center located immediately next to Interstate 81 exit 245 and across the main entrance of James Madison University. Traffic counts in excess of 26,000 daily are supplemented by a large amount of pedestrian traffic from parking fields for students driving to campus.