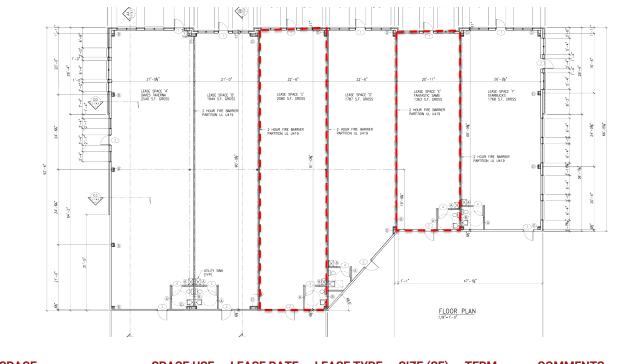

2,080sf restaurant ready unit and 1,368 former salon available.

#### AVAILABLE UNITS

| SPACE                   | SPACE USE  | LEASE RATE    | LEASE TYPE | SIZE (SF) | IERM       | COMMENTS                                             |
|-------------------------|------------|---------------|------------|-----------|------------|------------------------------------------------------|
| Former Fantastic Sam's  | Salon      | \$25.00 SF/yr | NNN        | 1,368 SF  | Negotiable | Former Fantastic Sam's with infrastructure in place. |
| 2080SF Restaurant Ready | Restaurant | \$24.00 SF/yr | NNN        | 2,080 SF  | Negotiable | Restaurant unit with hood and equipment in place.    |