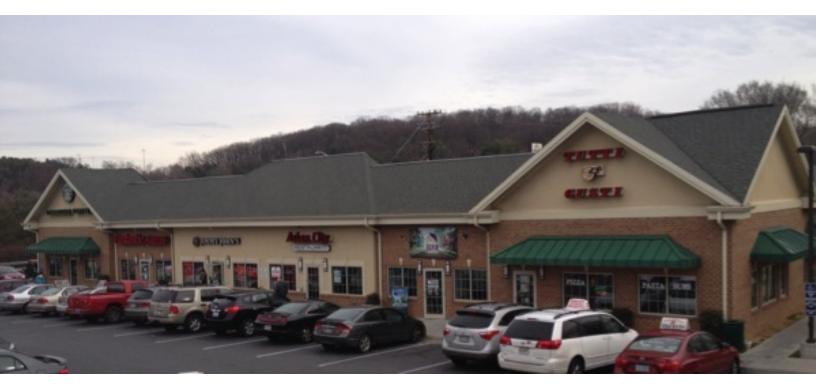

#### **PROPERTY OVERVIEW**

Starbucks anchored center located immediately next to Interstate 81 exit 245 and across the main entrance of James Madison University. Traffic counts in excess of 26,000 daily are supplemented by a large amount of pedestrian traffic from parking fields for students driving to campus.

#### **PROPERTY HIGHLIGHTS**

- Highly Visible Center at Signalized Intersection
- Immediately Across from JMU (22,000 students) Primary Entrance
- Located at Corner of Port Republic Road 26,000 ADT and Hillside Ave @ Interstate 81 Exit 245
- Join Quality Tenants: Starbucks, Jimmy Johns, UPS Store
- 1368 Salon and 2080 Restaurant Space Available.