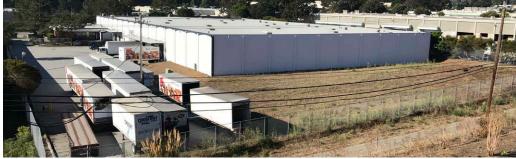

## **PROPERTY FEATURES**

- +/- 71,207 SF Total (foot print)
- +/- 6,310 SF main office
- $\cdot$   $\,$  +/- 1,536 SF 2-story warehouse office  $\,$   $\cdot$
- +/- 63,800 SF warehouse
- Six (6) dock-high doors
- Power: 1,200 AMPS/480V
- Fire sprinklers

- Back-up generator
- +/- 22' clear height
- 49 striped parking stalls
- Fenced and secure yard/parking
- +/-25,000 SF of undeveloped land
- Ask Rate: \$1.25 NNN OPEX: approx. \$0.12/SF
- Available: May 1, 2018