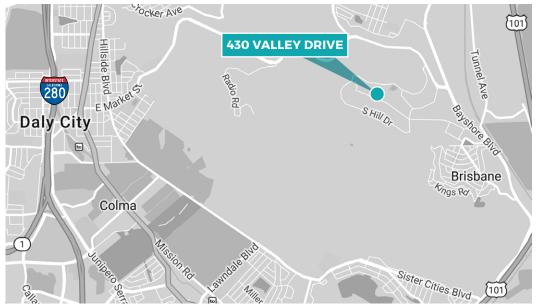

### **TRANSPORTATION**

#### **CALTRAIN TIMES**

| (from Bayshore Caltrain) |             |
|--------------------------|-------------|
| 22nd Street Caltrain     | 5 minutes   |
| San Francisco Caltrain   | .13 minutes |
| Millbrae Caltrain        | .15 minutes |
| San Mateo Caltrain       | .26 minutes |
| Palo Alto Caltrain       | .52 minutes |
| Santa Clara Caltrain     | .83 minutes |

#### SHUTTLES TO MILLBRAE BART & CALTRAIN (from 430 Valley Drive) Distance: 8.1 miles......16 minutes

#### SHUTTLES TO BALBOA PARK BART & CALTRAIN

(from 101-111 S Hill Drive) Distance: 4.1 miles......13 minutes

For more information on the shuttle service, go to www.commute.org.