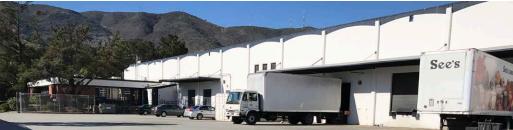

## **PROPERTY FEATURES**

- +/- 71,207 SF Total (foot print)
- +/- 6,310 SF main office
- $\cdot$   $\,$  +/- 1,536 SF 2-story warehouse office  $\,$   $\cdot$
- +/- 63,800 SF warehouse
- Six (6) dock-high doors
- Power: 1,200 AMPS/480V
- Fire sprinklers

- Back-up generator
- +/- 22' clear height
- 49 striped parking stalls
- Fenced and secure yard/parking
- +/-25,000 SF of undeveloped land
- Ask Rate: \$1.25 NNN OPEX: approx. \$0.12/SF
- Available: May 1, 2018