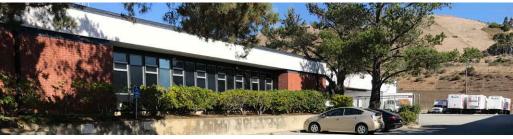

## **PROPERTY FEATURES**

- +/- 71,207 SF Total (foot print)
- +/- 6,310 SF main office
- $\cdot$   $\,$  +/- 1,536 SF 2-story warehouse office  $\,$   $\cdot$
- +/- 63,800 SF warehouse
- Six (6) dock-high doors
- Power: 1,200 AMPS/480V
- Fire sprinklers

- Back-up generator
- +/- 22' clear height
- 49 striped parking stalls
- Fenced and secure yard/parking
- +/-25,000 SF of undeveloped land
- Ask Rate: \$1.25 NNN OPEX: approx. \$0.12/SF
- Available: May 1, 2018