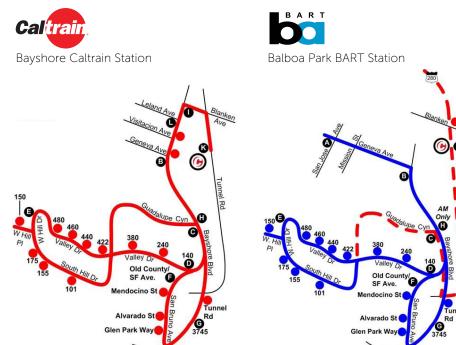

### **TRANSPORTATION**

#### **CALTRAIN TIMES**

| (from Bayshore Caltrain) |             |
|--------------------------|-------------|
| 22nd Street Caltrain     | 5 minutes   |
| San Francisco Caltrain   | .13 minutes |
| Millbrae Caltrain        | .15 minutes |
| San Mateo Caltrain       | .26 minutes |
| Palo Alto Caltrain       | .52 minutes |
| Santa Clara Caltrain     | .83 minutes |

#### SHUTTLES TO MILLBRAE BART & CALTRAIN (from 430 Valley Drive) Distance: 8.1 miles......16 minutes

#### SHUTTLES TO BALBOA PARK BART & CALTRAIN

(from 101-111 S Hill Drive) Distance: 4.1 miles......13 minutes

For more information on the shuttle service, go to www.commute.org.