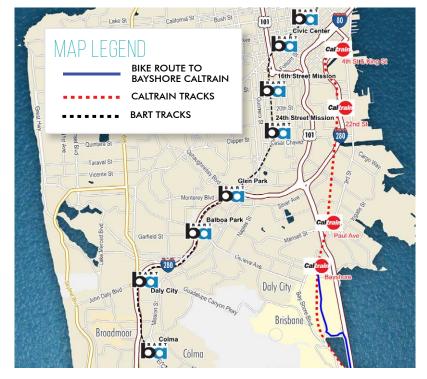

### **TRANSPORTATION**

#### SHUTTLES TO MILLBRAE BART & CALTRAIN (from 430 Valley Drive) Distance: 8.1 miles......16 minutes

#### SHUTTLES TO BALBOA PARK BART & CALTRAIN

(from 101-111 S Hill Drive) Distance: 4.1 miles......13 minutes

For more information on the shuttle service, go to www.commute.org.