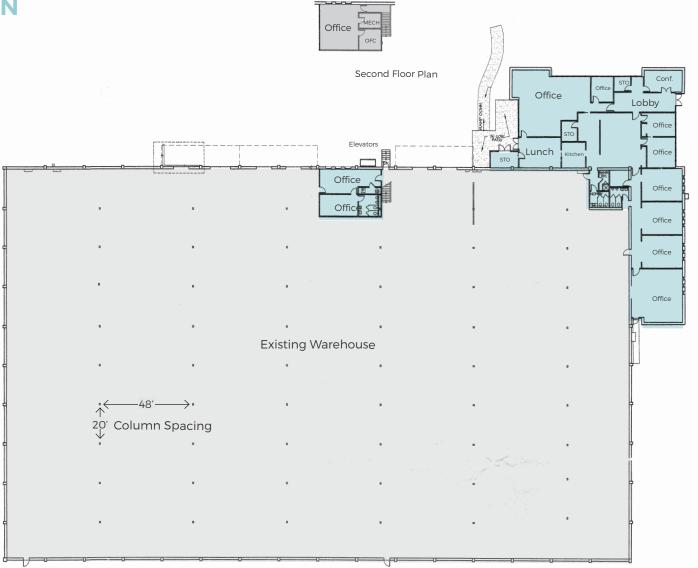

## **PROPERTY FEATURES**

- +/- 71,207 SF Total (foot print)
- +/- 6,310 SF main office
- $\cdot$   $\,$  +/- 1,536 SF 2-story warehouse office  $\,$   $\cdot$
- +/- 63,800 SF warehouse
- Six (6) dock-high doors
- Power: 1,200 AMPS/480V
- Fire sprinklers

- Back-up generator
- +/- 22' clear height
- 49 striped parking stalls
- Fenced and secure yard/parking
- +/-25,000 SF of undeveloped land
- Ask Rate: \$1.25 NNN OPEX: approx. \$0.12/SF
- Available: May 1, 2018

.

.

**FLOOR PLAN** 