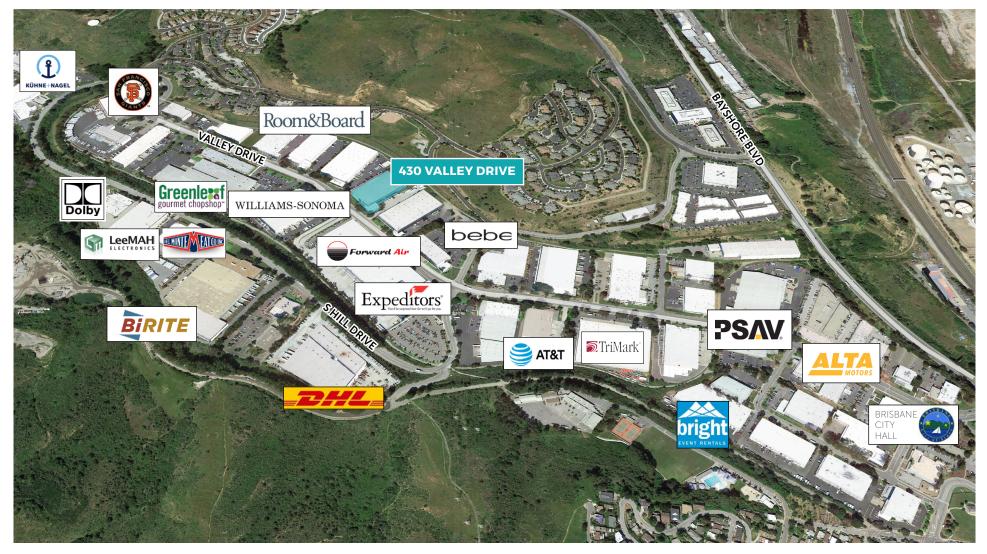

N OPEX: approx. \$0.12/SF
- Available: May 1, 2018







.

.







**FLOOR PLAN** 





### **TRANSPORTATION**



#### **CALTRAIN TIMES**

| (from Bayshore Caltrain) |             |
|--------------------------|-------------|
| 22nd Street Caltrain     | 5 minutes   |
| San Francisco Caltrain   | .13 minutes |
| Millbrae Caltrain        | .15 minutes |
| San Mateo Caltrain       | .26 minutes |
| Palo Alto Caltrain       | .52 minutes |
| Santa Clara Caltrain     | .83 minutes |

#### SHUTTLES TO MILLBRAE BART & CALTRAIN (from 430 Valley Drive) Distance: 8.1 miles......16 minutes

#### SHUTTLES TO BALBOA PARK BART & CALTRAIN

(from 101-111 S Hill Drive) Distance: 4.1 miles......13 minutes



For more information on the shuttle service, go to www.commute.org.



### **THE NEIGHBORHOOD**





# CBRE

### MARSHALL HYDORN

Senior Vice President +1 650 577 2990 marshall.hydorn@cbre.com Lic. 00960660

### **DAVID BLACK**

Senior Vice President +1 650 577 2992 david.black@cbre.com Lic. 00687895

### **JASON CRANSTON**

Senior Vice President +1 650 577 2991 jason.cranston@cbre.com Lic. 01253892

© 2017 CBRE, Inc. This information has been obtained from sources believed reliable. We have not verified it and make no guarantee, warranty or representation about it. Any projections, opinions, assumptions or estimates used are for example only and do not represent the current or future performance of the property. You and your advisors should conduct a careful, independent investigation of the property to determine to your satisfaction the suitability of the property for your needs. Ph