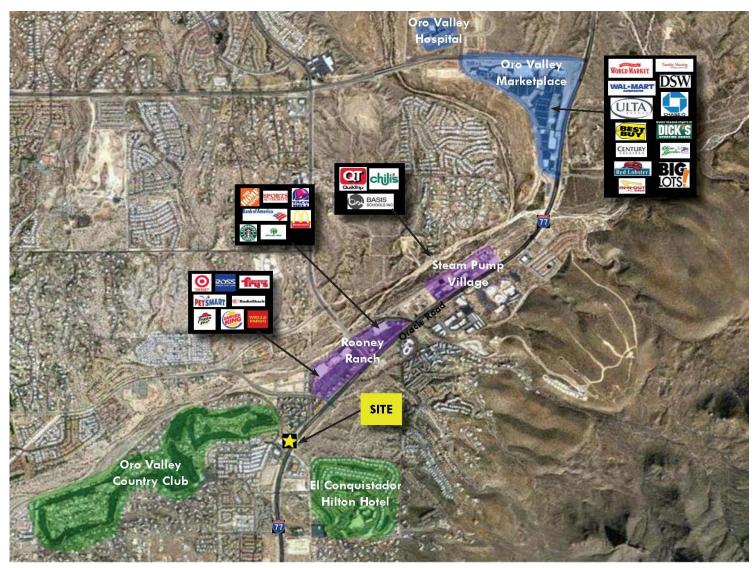

### Area Map

#### **Property Features**

- One building site remaining 8,800 SF
- 3.61/1000 parking ratio
- · Excellent visibility and exposure
- Traffic counts more than 47,000 vpd
- 2016 population estimate 78,000 (5 mile radius)
- Average Household Income \$100,000 (5-Mile Radius)
- Close to Oro Valley Hospital, shopping, restaurants and services