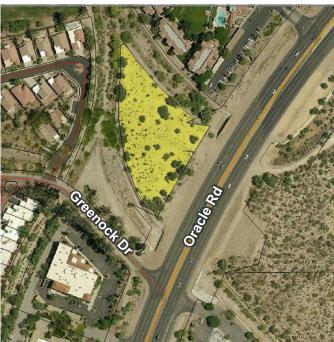

# FOR SALE / LEASE / BUILD-TO-SUIT Oro Valley Development 10211 N. Oracle Road – At Greenock Dr. Tucson, AZ

## 2.38 Acres C-1 Zoned Land For Sale, Lease or Build-to-Suit