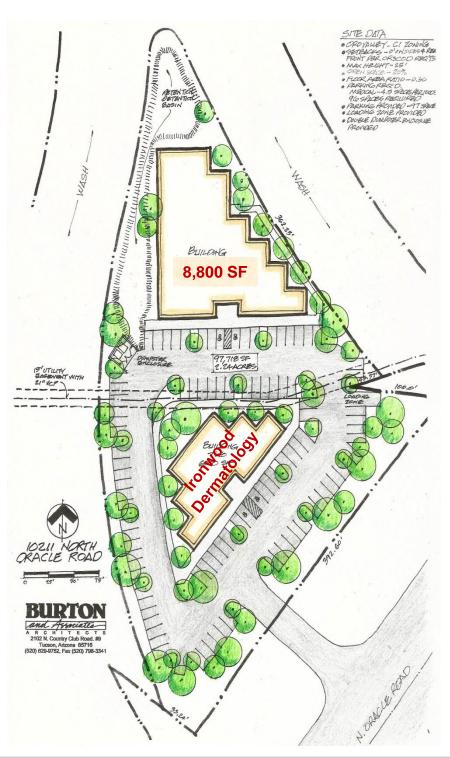

## 2.38 Acres C-1 Zoned Land For Sale, Lease or Build-to-Suit

#### **Property Features**

- One building site remaining 8,800 SF
- 3.61/1000 parking ratio
- · Excellent visibility and exposure
- Traffic counts more than 47,000 vpd
- 2016 population estimate 78,000 (5 mile radius)
- Average Household Income \$100,000 (5-Mile Radius)
- Close to Oro Valley Hospital, shopping, restaurants and services