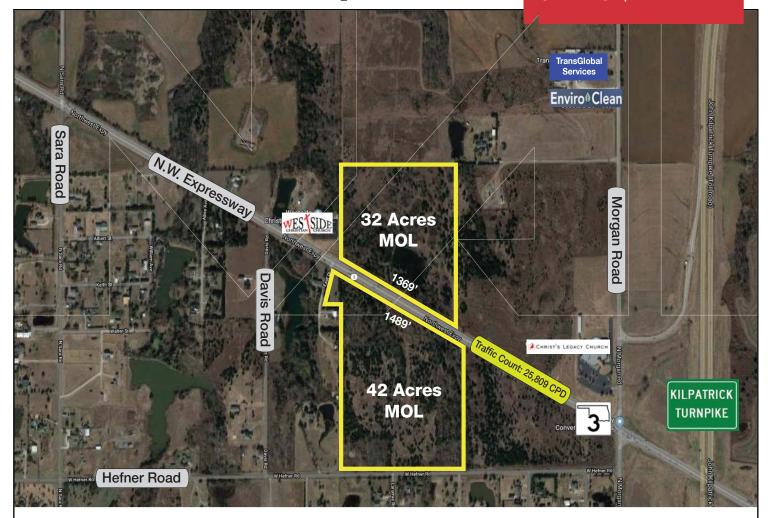

# Na ISullivan Group

Land For Sale

32 Acres MOL-74 Acres MOL

Frontage Lots: \$3.00/SF Back Lots: \$1.50/SF

#### PROPERTY HIGHLIGHTS

- North Tract-32 Acres MOL
- South Tract-42 Acres MOL
- C-3 Zoning also in PUD-753
- Ready for Development-Retail, Office, Industrial

#### LOCATION HIGHLIGHTS

- Dimensions: Irregular
- Frontage: on N.W. Expressway
- In Canadian County
- Great Location Near Kilpatrick Turnpike