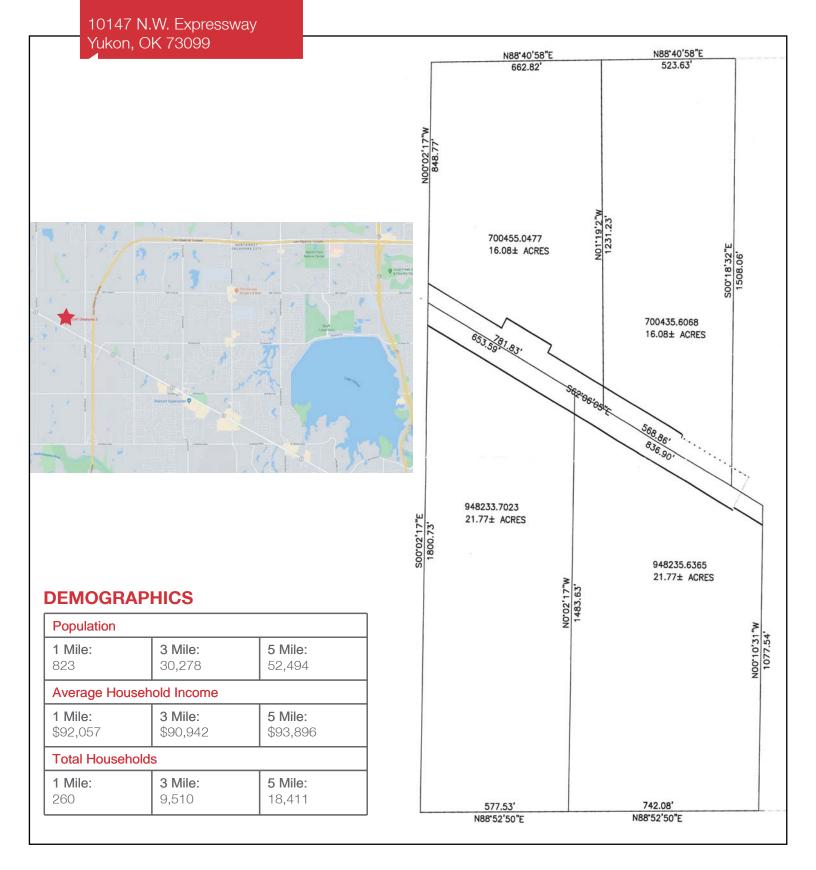

# 10147 N.W. Expressway

Yukon, Oklahoma 73099

#### PROPERTY HIGHLIGHTS

- North Tract-32 Acres MOL
- South Tract-42 Acres MOL
- C-3 Zoning also in PUD-753
- Ready for Development-Retail, Office, Industrial

#### LOCATION HIGHLIGHTS

- Dimensions: Irregular
- Frontage: on N.W. Expressway
- In Canadian County
- Great Location Near Kilpatrick Turnpike