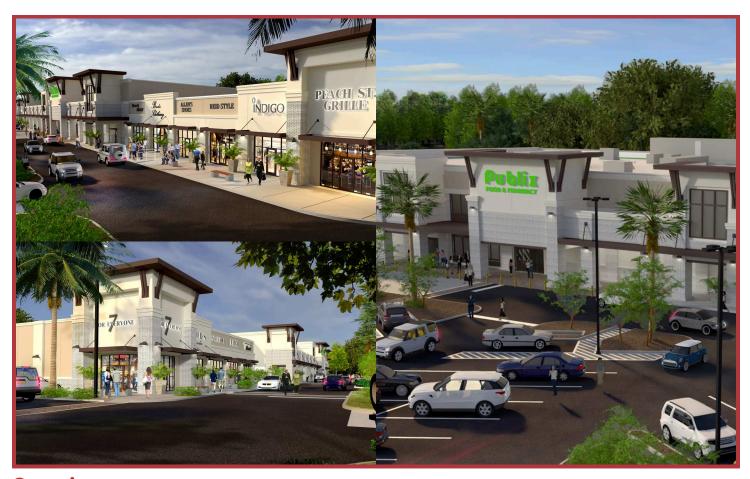

#### **WEST VILLAGES MARKETPLACE**

SW Corner Of W Villages Pkwy & US Hwy 41, Venice, FL 34293 27.0481, -82.3224

#### **Overview**

- · First commercial opportunity in the West Villages, a rapidly growing master-planned community in Sarasota County
- West Villages will have 26,000 housing units after total build-out
- So far in 2018, 838 homes have been sold in West Villages Florida, prices ranging from \$200,000s \$600,000s
- · Located less than one mile from the State College of Florida
- Sarasota Memorial Hospital plans to build a 50,000 70,000 SF medical office one mile from the site
- Just south of our site The Atlanta Braves will open a new spring training complex in 2019 that will seat 6,200 people
- West Villages Marketplace delivery is projected for the Fall of 2019