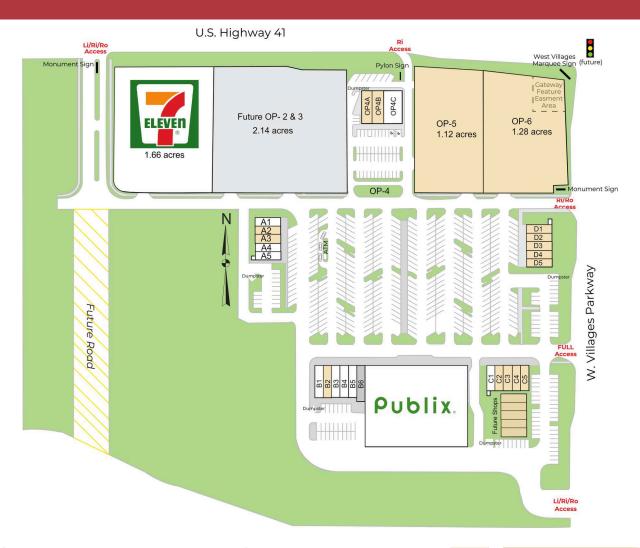

### **WEST VILLAGES MARKETPLACE**

SW Corner Of W Villages Pkwy & US Hwy 41, Venice, FL 34293 27.0481, -82.3224

| A1 | All Star Laundry    | 1,200       | B5 | Nail Salon    | 1,200  | D5     | Available | 1,200 |
|----|---------------------|-------------|----|---------------|--------|--------|-----------|-------|
| A2 | Available           | 1,200       | B7 | Publix        | 48,387 | Future | Available | 6,000 |
| A3 | Available           | 1,200       | C1 | Lease Pending | 1,200  | Shops  |           |       |
| A4 | Japanese/Thai       | 1,200       | C2 | Available     | 1,200  | OP-1   | 7 ELEVEN  | 1.66  |
|    | Restaurant          |             | C3 | Available     | 1,200  |        |           | ac    |
| A5 | Japanese/Thai       | 1,200       | C4 | Available     | 1,200  | OP-5   | Available | 1.12  |
|    | Restaurant          |             |    |               |        |        |           | ac    |
| B1 | China 1             | 1,200       | C5 | Available     | 1,200  | OP-6   | Available | 1.28  |
|    |                     |             | D1 | Available     | 1,200  |        |           | ac    |
| B2 | Available           | 1,200       | D2 | Available     | 1,200  | 0044   | A '1 I I  |       |
| В3 | Sparkle Brite Pools | Pools 1,200 |    |               |        | OP4A   | Available | 1,800 |
|    | •                   |             | D3 | Available     | 1,200  | OP4B   | Available | 2,700 |
| B4 | Nail Salon          | 1,200       | D4 | Available     | 1,200  | OP4C   | Dental    | 3.500 |