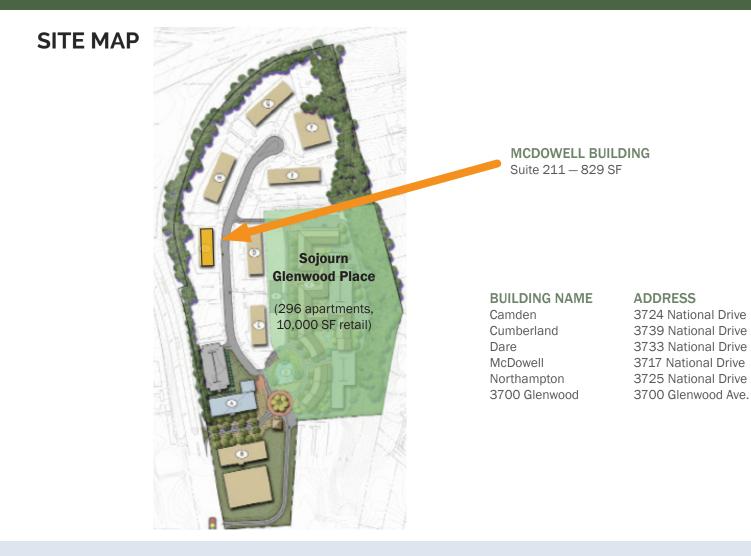

## GLENWOOD PLACE When it's all about location.

Conveniently positioned along Glenwood Avenue, just inside the I-440 beltline, Glenwood Place currently contains everything you need for your workday, minutes from everything else. The 40-acre community encompasses nine commercial office buildings housing over 100 tenants and 296 upscale residential dwelling units, as well as 20,000 square feet of service retail.