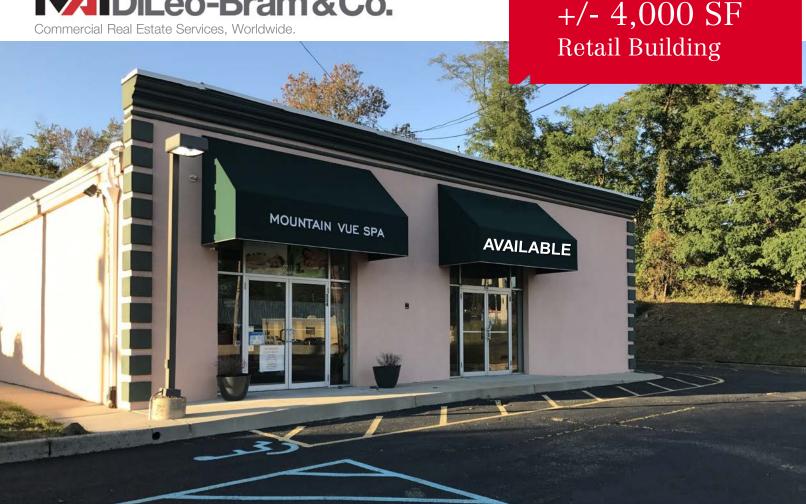

## 334 US Highway 22

Green Brook, New Jersey

## **Property Features**

- Investment Property / User-Investor Opportunity
- +/- 2,000 SF available for lease
- Property is +/- 1.148 acres
- 50,000+ car traffic daily
- Abundant parking in rear lot
- Zoned: RHC Regional Highway Commercial