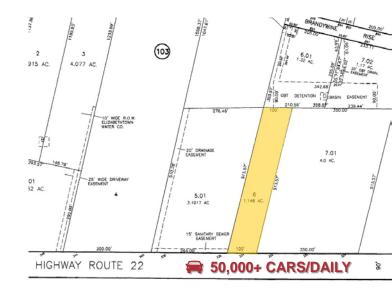

## **Property Features**

- Investment Property / User-Investor Opportunity
- +/- 2,000 SF available for lease
- Property is +/- 1.148 acres
- 50,000+ car traffic daily
- Abundant parking in rear lot
- Zoned: RHC Regional Highway Commercial