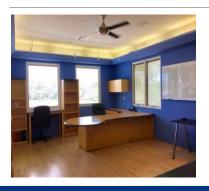

# **Upstairs**

NOTE: ALL MEASUREMENTS AND DIMENSIONS ARE APPROXIMATE

- Executive office with built in maple desk and storage cabinets
- Reception area with built in desk and storage cabinets
- Restroom with urinal, toilet, shower, sink and medicine cabinet
- Open office with patio access (easily seats 2)
- Conference room seats 6 with marble table
- Larger open office with patio access (easily seats 2-3)
- Kitchenette with mini fridge, microwave and storage
- 8. Outdoor patios

#### PROPERTY INFORMATION

- \* ±4,800 SF STAND ALONE BUILDING
- \* HIGH-END OFFICE WITH LOTS OF UPGRADES
- \* RECEPTION, 6 OFFICES, OPEN CUBICLE AREA, 2 CONFERENCE ROOMS, 2 PATIO AREAS, GARAGES
- \* EACH FLOOR IS APPROXIMATELY ±2,400 SF
- \* CLASS B OFFICE WITH CLASS A BUILDOUTS
- \* OUTDOOR PATIOS/KITCHENETTES
- \* FURNITURE NEGOTIABLE
- \* 10 RESERVED PARKING SPACES (2 COVERED) INCLUDED
- \* HIGH END FINISHES
- \* BEAUTIFUL MOUNTAIN VIEWS
- \* FANTASTIC RESTAURANT & RETAIL AMENITIES WITHIN WALKING DISTANCE
- \* SBA FINANCING -10% DOWN FOR QUALIFIED BUYERS