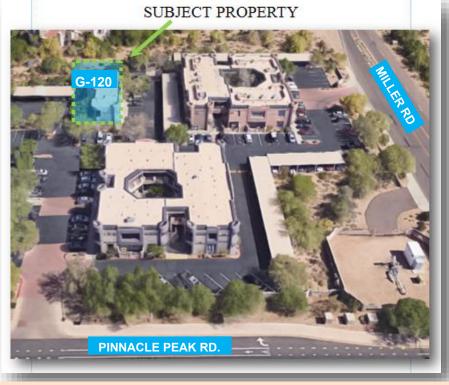

## 7500 E. PINNACLE PEAK RD | G-120 | SCOTTSDALE, AZ 85255

# 7500 E. PINNACLE PEAK RD | G-120 | SCOTTSDALE, AZ 85255