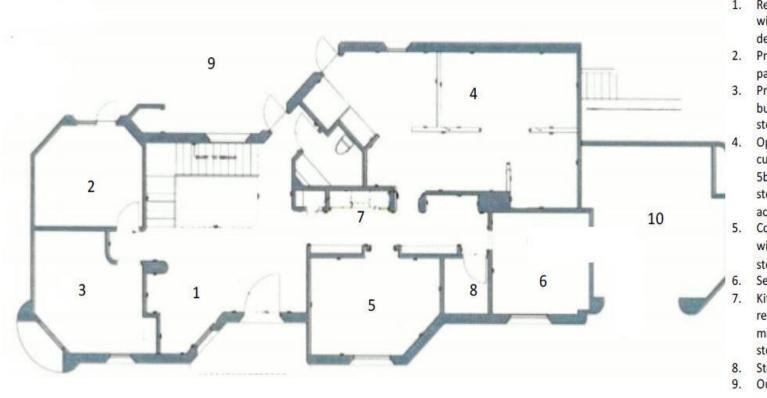

# **Upstairs**

NOTE: ALL MEASUREMENTS AND DIMENSIONS ARE APPROXIMATE

- Executive office with built in maple desk and storage cabinets
- Reception area with built in desk and storage cabinets
- Restroom with urinal, toilet, shower, sink and medicine cabinet
- Open office with patio access (easily seats 2)
- Conference room seats 6 with marble table
- Larger open office with patio access (easily seats 2-3)
- Kitchenette with mini fridge, microwave and storage
- 8. Outdoor patios