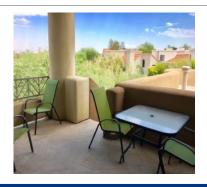

# **Upstairs**

NOTE: ALL MEASUREMENTS AND DIMENSIONS ARE APPROXIMATE

- Executive office with built in maple desk and storage cabinets
- Reception area with built in desk and storage cabinets
- Restroom with urinal, toilet, shower, sink and medicine cabinet
- Open office with patio access (easily seats 2)
- Conference room seats 6 with marble table
- Larger open office with patio access (easily seats 2-3)
- Kitchenette with mini fridge, microwave and storage
- 8. Outdoor patios

#### PROPERTY INFORMATION

- \* ±4,800 SF STAND ALONE BUILDING
- \* HIGH-END OFFICE WITH LOTS OF UPGRADES
- \* RECEPTION, 6 OFFICES, OPEN CUBICLE AREA, 2 CONFERENCE ROOMS, 2 PATIO AREAS, GARAGES
- \* EACH FLOOR IS APPROXIMATELY ±2,400 SF
- \* CLASS B OFFICE WITH CLASS A BUILDOUTS
- \* OUTDOOR PATIOS/KITCHENETTES
- \* FURNITURE NEGOTIABLE
- \* 10 RESERVED PARKING SPACES (2 COVERED) INCLUDED
- \* HIGH END FINISHES
- \* BEAUTIFUL MOUNTAIN VIEWS
- \* FANTASTIC RESTAURANT & RETAIL AMENITIES WITHIN WALKING DISTANCE
- \* SBA FINANCING -10% DOWN FOR QUALIFIED BUYERS