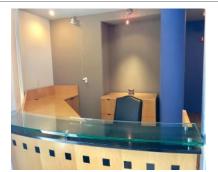

#### **Downstairs**

NOTE: ALL MEASUREMENTS AND DIMENSIONS ARE APPROXIMATE

- 1. Reception area with built in blonde desk and storage
- 2. Private office with patio access
- 3. Private office with built in desk and storage system
- Open low wall cubicle area with 5built in desks and storage and patio access
- 5. Conference room with built in storage.
- Semi-private office
- Kitchenette with refrigerator, microwave and storage
- 8. Storage
- Outdoor patio space
- 10. Garage (optional)

#### PROPERTY INFORMATION

- \* ±4,800 SF STAND ALONE BUILDING
- \* HIGH-END OFFICE WITH LOTS OF UPGRADES
- \* RECEPTION, 6 OFFICES, OPEN CUBICLE AREA, 2 CONFERENCE ROOMS, 2 PATIO AREAS, GARAGES
- \* EACH FLOOR IS APPROXIMATELY ±2,400 SF
- \* CLASS B OFFICE WITH CLASS A BUILDOUTS
- \* OUTDOOR PATIOS/KITCHENETTES
- \* FURNITURE NEGOTIABLE
- \* 10 RESERVED PARKING SPACES (2 COVERED) INCLUDED
- \* HIGH END FINISHES
- \* BEAUTIFUL MOUNTAIN VIEWS
- \* FANTASTIC RESTAURANT & RETAIL AMENITIES WITHIN WALKING DISTANCE
- \* SBA FINANCING -10% DOWN FOR QUALIFIED BUYERS