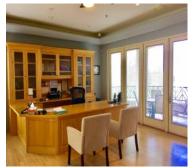

#### **Downstairs**

NOTE: ALL MEASUREMENTS AND DIMENSIONS ARE APPROXIMATE

- 1. Reception area with built in blonde desk and storage
- 2. Private office with patio access
- 3. Private office with built in desk and storage system
- Open low wall cubicle area with 5built in desks and storage and patio access
- 5. Conference room with built in storage.
- Semi-private office
- Kitchenette with refrigerator, microwave and storage
- 8. Storage
- Outdoor patio space
- 10. Garage (optional)

#### PROPERTY INFORMATION

- \* ±4,800 SF STAND ALONE BUILDING
- \* HIGH-END OFFICE WITH LOTS OF UPGRADES
- \* RECEPTION, 6 OFFICES, OPEN CUBICLE AREA, 2 CONFERENCE ROOMS, 2 PATIO AREAS, GARAGES
- \* EACH FLOOR IS APPROXIMATELY ±2,400 SF
- \* CLASS B OFFICE WITH CLASS A BUILDOUTS
- \* OUTDOOR PATIOS/KITCHENETTES
- \* FURNITURE NEGOTIABLE
- \* 10 RESERVED PARKING SPACES (2 COVERED) INCLUDED
- \* HIGH END FINISHES
- \* BEAUTIFUL MOUNTAIN VIEWS
- \* FANTASTIC RESTAURANT & RETAIL AMENITIES WITHIN WALKING DISTANCE
- \* SBA FINANCING -10% DOWN FOR QUALIFIED BUYERS