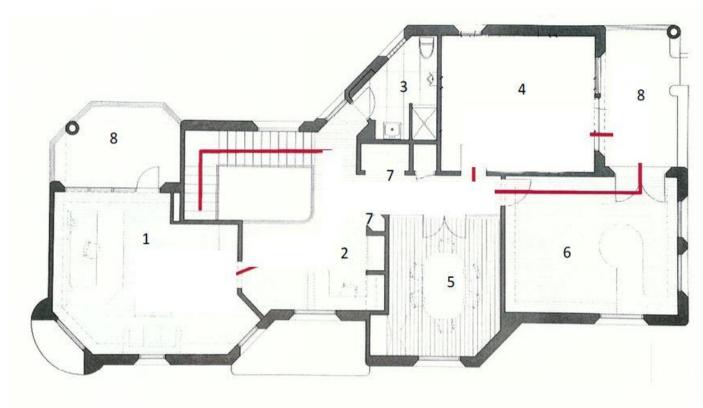

#### **Downstairs**

NOTE: ALL MEASUREMENTS AND DIMENSIONS ARE APPROXIMATE

- 1. Reception area with built in blonde desk and storage
- 2. Private office with patio access
- 3. Private office with built in desk and storage system
- Open low wall cubicle area with 5built in desks and storage and patio access
- 5. Conference room with built in storage.
- Semi-private office
- Kitchenette with refrigerator, microwave and storage
- 8. Storage
- Outdoor patio space
- 10. Garage (optional)