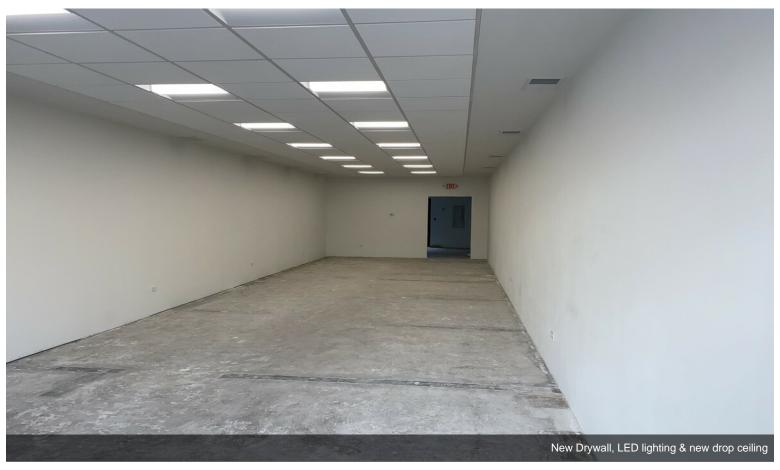

• On the corner of Lagrange Road and Lincoln Hwy in Frankfort Next to Walgreens and in front of Mariano's. 36,000 traffic count

|   | 1st Floor Ste 1 |                   |                                     |
|---|-----------------|-------------------|-------------------------------------|
|   | Space Available | 1,200 SF          |                                     |
|   | Rental Rate     | \$20.00 /SF/YR    |                                     |
| 1 | Date Available  | February 02, 2023 |                                     |
|   | Service Type    | Triple Net (NNN)  |                                     |
|   | Built Out As    | Standard Retail   |                                     |
|   | Space Type      | Relet             |                                     |
|   | Space Use       | Retail            |                                     |
|   | Lease Term      | 1 - 5 Years       |                                     |
|   | 25455 751111    | . o roulo         |                                     |
|   | =               |                   |                                     |
| 2 | 1st Floor Ste 5 |                   |                                     |
|   | Space Available | 1,200 SF          |                                     |
|   | Rental Rate     | \$20.00 /SF/YR    |                                     |
|   | Date Available  | February 02, 2023 |                                     |
|   | Service Type    | Triple Net (NNN)  |                                     |
|   | Built Out As    | Standard Retail   |                                     |
|   | Space Type      | Relet             |                                     |
|   | Space Use       | Retail            |                                     |
|   | Lease Term      | 1 - 5 Years       |                                     |
|   |                 |                   |                                     |
|   | 1st Floor Ste 6 |                   |                                     |
|   | Space Available | 1,200 SF          | Ready to move in - glass rear entry |
|   | Rental Rate     | \$20.00 /SF/YR    |                                     |
|   | Contiguous Area | 2,400 SF          |                                     |
| 3 | Date Available  | February 02, 2023 |                                     |
|   | Service Type    | Triple Net (NNN)  |                                     |
|   | Built Out As    | Standard Retail   |                                     |
|   | Space Type      | Relet             |                                     |
|   | Space Use       | Retail            |                                     |