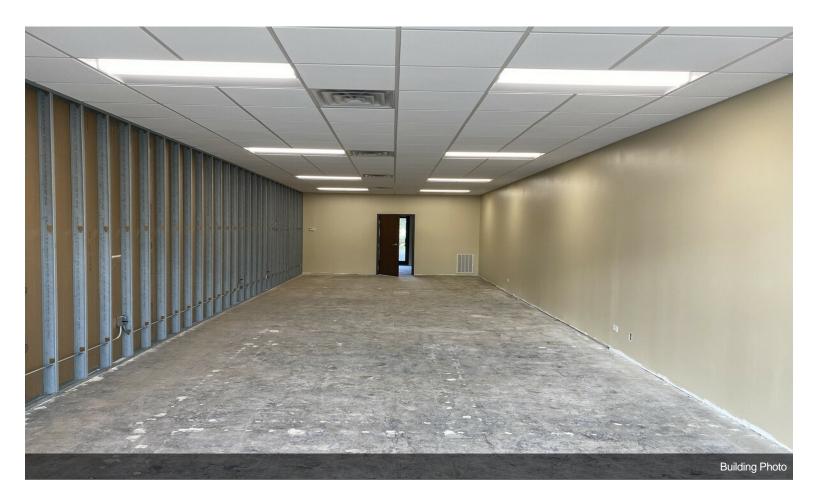

• On the corner of Lagrange Road and Lincoln Hwy in Frankfort Next to Walgreens and in front of Mariano's. 36,000 traffic count

|   | 1st Floor Ste 1 |                   |                                     |
|---|-----------------|-------------------|-------------------------------------|
|   | Space Available | 1,200 SF          |                                     |
|   | Rental Rate     | \$20.00 /SF/YR    |                                     |
| 1 | Date Available  | February 02, 2023 |                                     |
|   | Service Type    | Triple Net (NNN)  |                                     |
|   | Built Out As    | Standard Retail   |                                     |
|   | Space Type      | Relet             |                                     |
|   | Space Use       | Retail            |                                     |
|   | Lease Term      | 1 - 5 Years       |                                     |
|   | 25455 751111    | . o roulo         |                                     |
|   | =               |                   |                                     |
| 2 | 1st Floor Ste 5 |                   |                                     |
|   | Space Available | 1,200 SF          |                                     |
|   | Rental Rate     | \$20.00 /SF/YR    |                                     |
|   | Date Available  | February 02, 2023 |                                     |
|   | Service Type    | Triple Net (NNN)  |                                     |
|   | Built Out As    | Standard Retail   |                                     |
|   | Space Type      | Relet             |                                     |
|   | Space Use       | Retail            |                                     |
|   | Lease Term      | 1 - 5 Years       |                                     |
|   |                 |                   |                                     |
|   | 1st Floor Ste 6 |                   |                                     |
|   | Space Available | 1,200 SF          | Ready to move in - glass rear entry |
|   | Rental Rate     | \$20.00 /SF/YR    |                                     |
|   | Contiguous Area | 2,400 SF          |                                     |
| 3 | Date Available  | February 02, 2023 |                                     |
|   | Service Type    | Triple Net (NNN)  |                                     |
|   | Built Out As    | Standard Retail   |                                     |
|   | Space Type      | Relet             |                                     |
|   | Space Use       | Retail            |                                     |

#### 1st Floor Ste 7

| Space Available | 1,200 SF          |
|-----------------|-------------------|
| Rental Rate     | \$20.00 /SF/YR    |
| Contiguous Area | 2,400 SF          |
| Date Available  | February 02, 2023 |
| Service Type    | Triple Net (NNN)  |
| Built Out As    | Standard Retail   |
| Space Type      | Relet             |
| Space Use       | Retail            |
| Lease Term      | 1 - 5 Years       |
|                 |                   |