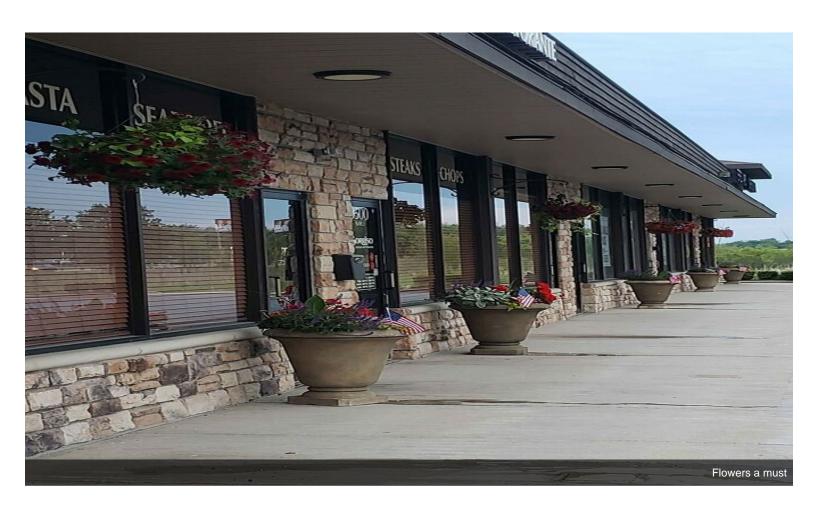

#### **Rockwood Square**

\$20.00 /SF/YR

On the corner of Lagrange Road and Lincoln Hwy. in Frankfort Next to Walgreens and in front of Mariano's 1,200 to 2,400+ sq ft available. 36,000 traffic count Tenants are Sorriso Italian restaurant, Perfect Nails, Frankfort Currency Exchange Address is 9500 Lincoln Hwy. Frankfort, IL 60423 Security deposit is 2 1/2 months...

#### 9500 W Lincoln Hwy, Frankfort, IL 60423

On the corner of Lagrange Road and Lincoln Hwy. in Frankfort Next to Walgreens and in front of Mariano's 1,200 to 2,400+ sq ft available. 36,000 traffic count Tenants are Sorriso Italian restaurant, Perfect Nails, Frankfort Currency Exchange Address is 9500 Lincoln Hwy. Frankfort, IL 60423 Security deposit is 2 1/2 months