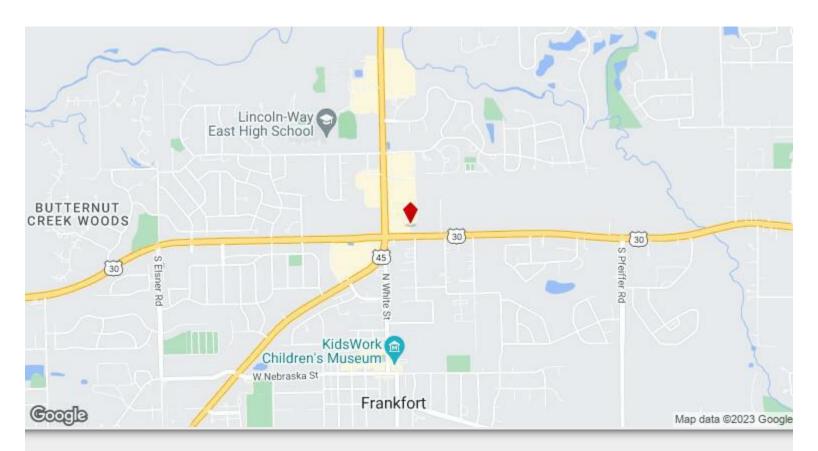

#### **Rockwood Square**

\$20.00 /SF/YR

On the corner of Lagrange Road and Lincoln Hwy. in Frankfort Next to Walgreens and in front of Mariano's 1,200 to 2,400+ sq ft available. 36,000 traffic count Tenants are Sorriso Italian restaurant, Perfect Nails, Frankfort Currency Exchange Address is 9500 Lincoln Hwy. Frankfort, IL 60423 Security deposit is 2 1/2 months...

#### 9500 W Lincoln Hwy, Frankfort, IL 60423

On the corner of Lagrange Road and Lincoln Hwy. in Frankfort Next to Walgreens and in front of Mariano's 1,200 to 2,400+ sq ft available. 36,000 traffic count Tenants are Sorriso Italian restaurant, Perfect Nails, Frankfort Currency Exchange Address is 9500 Lincoln Hwy. Frankfort, IL 60423 Security deposit is 2 1/2 months