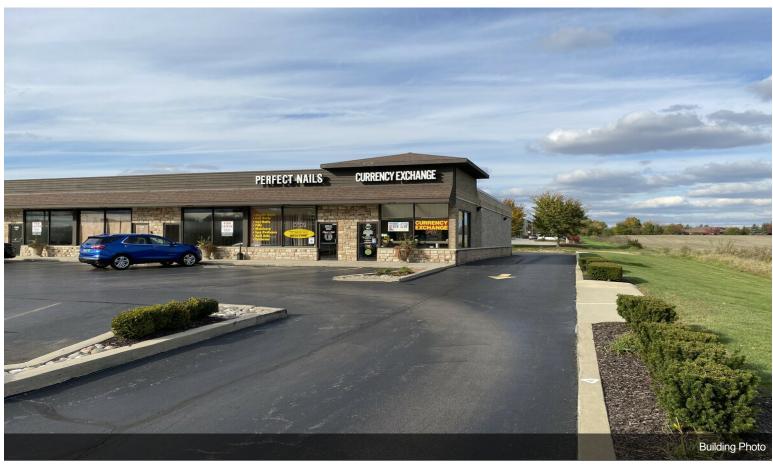

#### **Rockwood Square**

\$20.00 /SF/YR

On the corner of Lagrange Road and Lincoln Hwy. in Frankfort Next to Walgreens and in front of Mariano's 1,200 to 2,400+ sq ft available. 36,000 traffic count Tenants are Sorriso Italian restaurant, Perfect Nails, Frankfort Currency Exchange Address is 9500 Lincoln Hwy. Frankfort, IL 60423 Security deposit is 2 1/2 months...

#### 9500 W Lincoln Hwy, Frankfort, IL 60423

On the corner of Lagrange Road and Lincoln Hwy. in Frankfort Next to Walgreens and in front of Mariano's 1,200 to 2,400+ sq ft available. 36,000 traffic count Tenants are Sorriso Italian restaurant, Perfect Nails, Frankfort Currency Exchange Address is 9500 Lincoln Hwy. Frankfort, IL 60423 Security deposit is 2 1/2 months