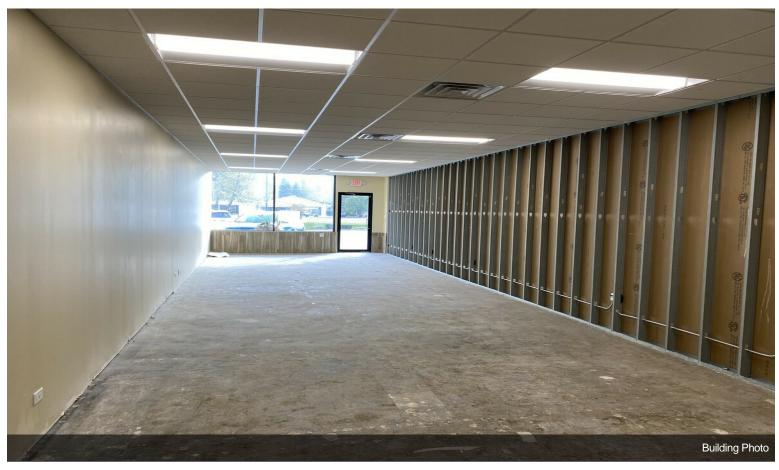

• On the corner of Lagrange Road and Lincoln Hwy in Frankfort Next to Walgreens and in front of Mariano's. 36,000 traffic count

|   | 1st Floor Ste 1 |                   |                                     |
|---|-----------------|-------------------|-------------------------------------|
|   | Space Available | 1,200 SF          |                                     |
|   | Rental Rate     | \$20.00 /SF/YR    |                                     |
| 1 | Date Available  | February 02, 2023 |                                     |
|   | Service Type    | Triple Net (NNN)  |                                     |
|   | Built Out As    | Standard Retail   |                                     |
|   | Space Type      | Relet             |                                     |
|   | Space Use       | Retail            |                                     |
|   | Lease Term      | 1 - 5 Years       |                                     |
|   | 25455 751111    | . o roulo         |                                     |
|   | =               |                   |                                     |
| 2 | 1st Floor Ste 5 |                   |                                     |
|   | Space Available | 1,200 SF          |                                     |
|   | Rental Rate     | \$20.00 /SF/YR    |                                     |
|   | Date Available  | February 02, 2023 |                                     |
|   | Service Type    | Triple Net (NNN)  |                                     |
|   | Built Out As    | Standard Retail   |                                     |
|   | Space Type      | Relet             |                                     |
|   | Space Use       | Retail            |                                     |
|   | Lease Term      | 1 - 5 Years       |                                     |
|   |                 |                   |                                     |
|   | 1st Floor Ste 6 |                   |                                     |
|   | Space Available | 1,200 SF          | Ready to move in - glass rear entry |
|   | Rental Rate     | \$20.00 /SF/YR    |                                     |
|   | Contiguous Area | 2,400 SF          |                                     |
| 3 | Date Available  | February 02, 2023 |                                     |
|   | Service Type    | Triple Net (NNN)  |                                     |
|   | Built Out As    | Standard Retail   |                                     |
|   | Space Type      | Relet             |                                     |
|   | Space Use       | Retail            |                                     |

#### 1st Floor Ste 7

| Space Available | 1,200 SF          |
|-----------------|-------------------|
| Rental Rate     | \$20.00 /SF/YR    |
| Contiguous Area | 2,400 SF          |
| Date Available  | February 02, 2023 |
| Service Type    | Triple Net (NNN)  |
| Built Out As    | Standard Retail   |
| Space Type      | Relet             |
| Space Use       | Retail            |
| Lease Term      | 1 - 5 Years       |
|                 |                   |