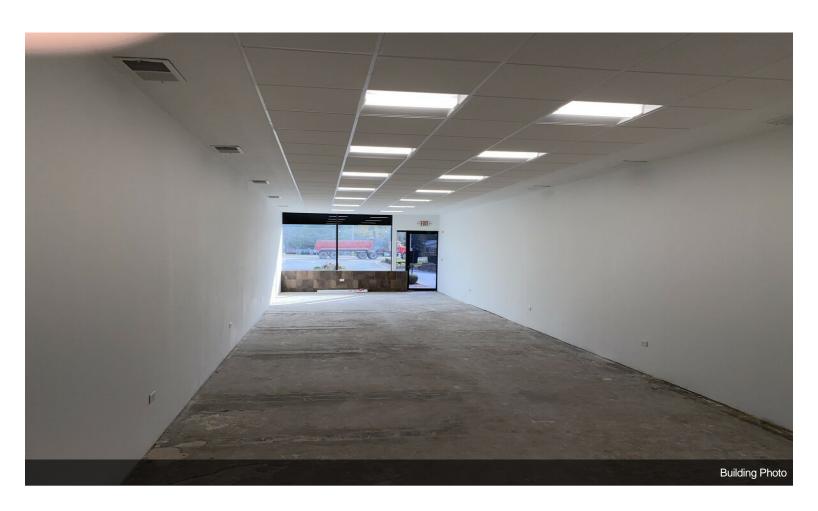

• On the corner of Lagrange Road and Lincoln Hwy in Frankfort Next to Walgreens and in front of Mariano's. 36,000 traffic count

|   | 1st Floor Ste 1 |                   |                                     |
|---|-----------------|-------------------|-------------------------------------|
|   | Space Available | 1,200 SF          |                                     |
|   | Rental Rate     | \$20.00 /SF/YR    |                                     |
| 1 | Date Available  | February 02, 2023 |                                     |
|   | Service Type    | Triple Net (NNN)  |                                     |
|   | Built Out As    | Standard Retail   |                                     |
|   | Space Type      | Relet             |                                     |
|   | Space Use       | Retail            |                                     |
|   | Lease Term      | 1 - 5 Years       |                                     |
|   | 25455 751111    | . o roulo         |                                     |
|   | =               |                   |                                     |
| 2 | 1st Floor Ste 5 |                   |                                     |
|   | Space Available | 1,200 SF          |                                     |
|   | Rental Rate     | \$20.00 /SF/YR    |                                     |
|   | Date Available  | February 02, 2023 |                                     |
|   | Service Type    | Triple Net (NNN)  |                                     |
|   | Built Out As    | Standard Retail   |                                     |
|   | Space Type      | Relet             |                                     |
|   | Space Use       | Retail            |                                     |
|   | Lease Term      | 1 - 5 Years       |                                     |
|   |                 |                   |                                     |
|   | 1st Floor Ste 6 |                   |                                     |
|   | Space Available | 1,200 SF          | Ready to move in - glass rear entry |
|   | Rental Rate     | \$20.00 /SF/YR    |                                     |
|   | Contiguous Area | 2,400 SF          |                                     |
| 3 | Date Available  | February 02, 2023 |                                     |
|   | Service Type    | Triple Net (NNN)  |                                     |
|   | Built Out As    | Standard Retail   |                                     |
|   | Space Type      | Relet             |                                     |
|   | Space Use       | Retail            |                                     |