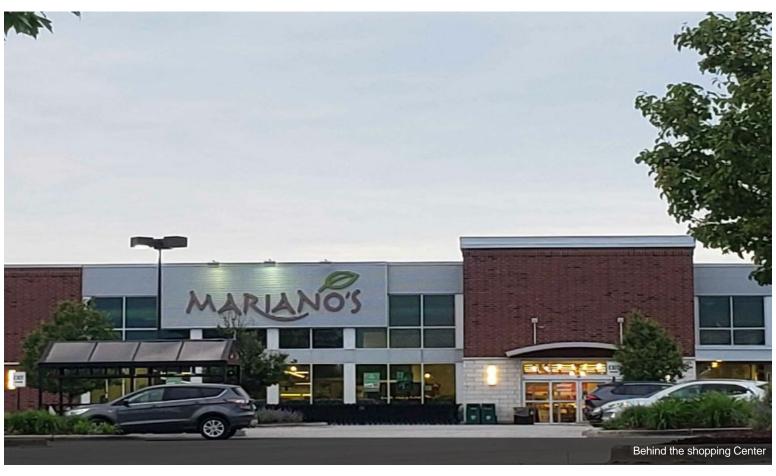

#### **Rockwood Square**

\$20.00 /SF/YR

On the corner of Lagrange Road and Lincoln Hwy. in Frankfort Next to Walgreens and in front of Mariano's 1,200 to 2,400+ sq ft available. 36,000 traffic count Tenants are Sorriso Italian restaurant, Perfect Nails, Frankfort Currency Exchange Address is 9500 Lincoln Hwy. Frankfort, IL 60423 Security deposit is 2 1/2 months...

• On the corner of Lagrange Road and Lincoln Hwy in Frankfort Next to Walgreens and in front of Mariano's. 36,000 traffic count

|   | 1st Floor Ste 1 |                   |                                     |
|---|-----------------|-------------------|-------------------------------------|
|   | Space Available | 1,200 SF          |                                     |
|   | Rental Rate     | \$20.00 /SF/YR    |                                     |
| 1 | Date Available  | February 02, 2023 |                                     |
|   | Service Type    | Triple Net (NNN)  |                                     |
|   | Built Out As    | Standard Retail   |                                     |
|   | Space Type      | Relet             |                                     |
|   | Space Use       | Retail            |                                     |
|   | Lease Term      | 1 - 5 Years       |                                     |
|   | 25455 751111    | . o roulo         |                                     |
|   | =               |                   |                                     |
| 2 | 1st Floor Ste 5 |                   |                                     |
|   | Space Available | 1,200 SF          |                                     |
|   | Rental Rate     | \$20.00 /SF/YR    |                                     |
|   | Date Available  | February 02, 2023 |                                     |
|   | Service Type    | Triple Net (NNN)  |                                     |
|   | Built Out As    | Standard Retail   |                                     |
|   | Space Type      | Relet             |                                     |
|   | Space Use       | Retail            |                                     |
|   | Lease Term      | 1 - 5 Years       |                                     |
|   |                 |                   |                                     |
|   | 1st Floor Ste 6 |                   |                                     |
|   | Space Available | 1,200 SF          | Ready to move in - glass rear entry |
|   | Rental Rate     | \$20.00 /SF/YR    |                                     |
|   | Contiguous Area | 2,400 SF          |                                     |
| 3 | Date Available  | February 02, 2023 |                                     |
|   | Service Type    | Triple Net (NNN)  |                                     |
|   | Built Out As    | Standard Retail   |                                     |
|   | Space Type      | Relet             |                                     |
|   | Space Use       | Retail            |                                     |

#### 9500 W Lincoln Hwy, Frankfort, IL 60423

On the corner of Lagrange Road and Lincoln Hwy. in Frankfort Next to Walgreens and in front of Mariano's 1,200 to 2,400+ sq ft available. 36,000 traffic count Tenants are Sorriso Italian restaurant, Perfect Nails, Frankfort Currency Exchange Address is 9500 Lincoln Hwy. Frankfort, IL 60423 Security deposit is 2 1/2 months