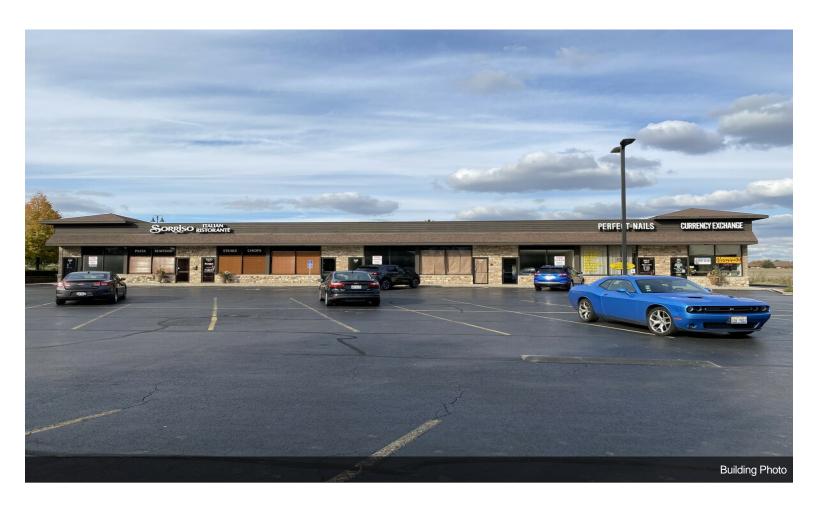

#### **Rockwood Square**

\$20.00 /SF/YR

On the corner of Lagrange Road and Lincoln Hwy. in Frankfort Next to Walgreens and in front of Mariano's 1,200 to 2,400+ sq ft available. 36,000 traffic count Tenants are Sorriso Italian restaurant, Perfect Nails, Frankfort Currency Exchange Address is 9500 Lincoln Hwy. Frankfort, IL 60423 Security deposit is 2 1/2 months...

#### 9500 W Lincoln Hwy, Frankfort, IL 60423

On the corner of Lagrange Road and Lincoln Hwy. in Frankfort Next to Walgreens and in front of Mariano's 1,200 to 2,400+ sq ft available. 36,000 traffic count Tenants are Sorriso Italian restaurant, Perfect Nails, Frankfort Currency Exchange Address is 9500 Lincoln Hwy. Frankfort, IL 60423 Security deposit is 2 1/2 months