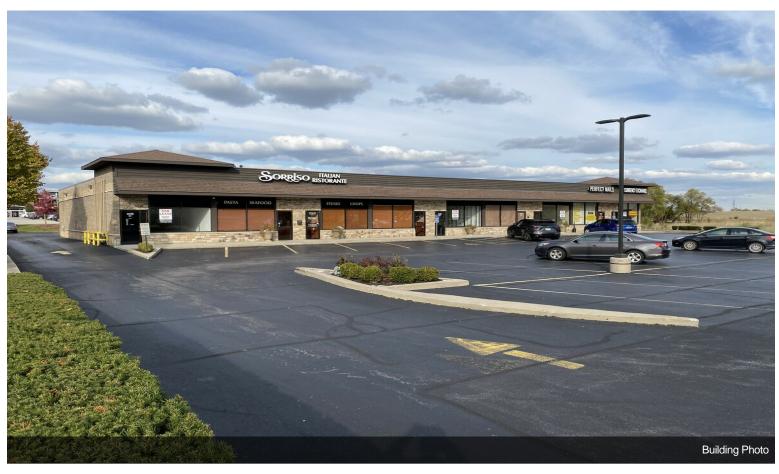

#### **Rockwood Square**

\$20.00 /SF/YR

On the corner of Lagrange Road and Lincoln Hwy. in Frankfort Next to Walgreens and in front of Mariano's 1,200 to 2,400+ sq ft available. 36,000 traffic count Tenants are Sorriso Italian restaurant, Perfect Nails, Frankfort Currency Exchange Address is 9500 Lincoln Hwy. Frankfort, IL 60423 Security deposit is 2 1/2 months...

#### 9500 W Lincoln Hwy, Frankfort, IL 60423

On the corner of Lagrange Road and Lincoln Hwy. in Frankfort Next to Walgreens and in front of Mariano's 1,200 to 2,400+ sq ft available. 36,000 traffic count Tenants are Sorriso Italian restaurant, Perfect Nails, Frankfort Currency Exchange Address is 9500 Lincoln Hwy. Frankfort, IL 60423 Security deposit is 2 1/2 months