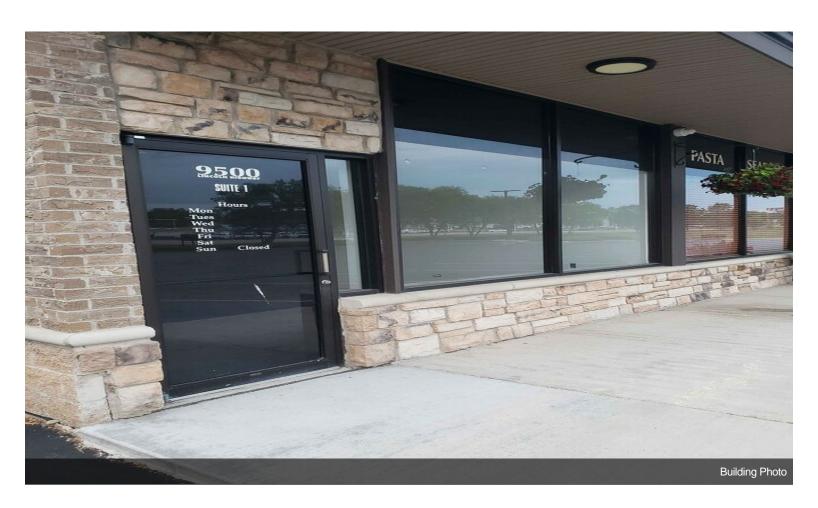

• On the corner of Lagrange Road and Lincoln Hwy in Frankfort Next to Walgreens and in front of Mariano's. 36,000 traffic count

|   | 1st Floor Ste 1 |                   |                                     |
|---|-----------------|-------------------|-------------------------------------|
|   | Space Available | 1,200 SF          |                                     |
|   | Rental Rate     | \$20.00 /SF/YR    |                                     |
| 1 | Date Available  | February 02, 2023 |                                     |
|   | Service Type    | Triple Net (NNN)  |                                     |
|   | Built Out As    | Standard Retail   |                                     |
|   | Space Type      | Relet             |                                     |
|   | Space Use       | Retail            |                                     |
|   | Lease Term      | 1 - 5 Years       |                                     |
|   | 25455 751111    | . o roulo         |                                     |
|   | =               |                   |                                     |
| 2 | 1st Floor Ste 5 |                   |                                     |
|   | Space Available | 1,200 SF          |                                     |
|   | Rental Rate     | \$20.00 /SF/YR    |                                     |
|   | Date Available  | February 02, 2023 |                                     |
|   | Service Type    | Triple Net (NNN)  |                                     |
|   | Built Out As    | Standard Retail   |                                     |
|   | Space Type      | Relet             |                                     |
|   | Space Use       | Retail            |                                     |
|   | Lease Term      | 1 - 5 Years       |                                     |
|   |                 |                   |                                     |
|   | 1st Floor Ste 6 |                   |                                     |
|   | Space Available | 1,200 SF          | Ready to move in - glass rear entry |
|   | Rental Rate     | \$20.00 /SF/YR    |                                     |
|   | Contiguous Area | 2,400 SF          |                                     |
| 3 | Date Available  | February 02, 2023 |                                     |
|   | Service Type    | Triple Net (NNN)  |                                     |
|   | Built Out As    | Standard Retail   |                                     |
|   | Space Type      | Relet             |                                     |
|   | Space Use       | Retail            |                                     |