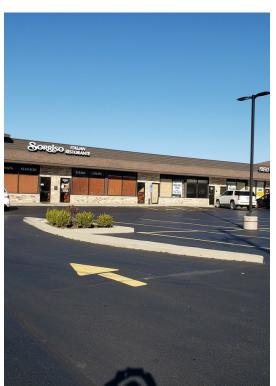

#### **Rockwood Square**

\$20.00 /SF/YR

On the corner of Lagrange Road and Lincoln Hwy. in Frankfort Next to Walgreens and in front of Mariano's 1,200 to 2,400+ sq ft available. 36,000 traffic count Tenants are Sorriso Italian restaurant, Perfect Nails, Frankfort Currency Exchange Address is 9500 Lincoln Hwy. Frankfort, IL 60423 Security deposit is 2 1/2 months...

#### 9500 W Lincoln Hwy, Frankfort, IL 60423

On the corner of Lagrange Road and Lincoln Hwy. in Frankfort Next to Walgreens and in front of Mariano's 1,200 to 2,400+ sq ft available. 36,000 traffic count Tenants are Sorriso Italian restaurant, Perfect Nails, Frankfort Currency Exchange Address is 9500 Lincoln Hwy. Frankfort, IL 60423 Security deposit is 2 1/2 months