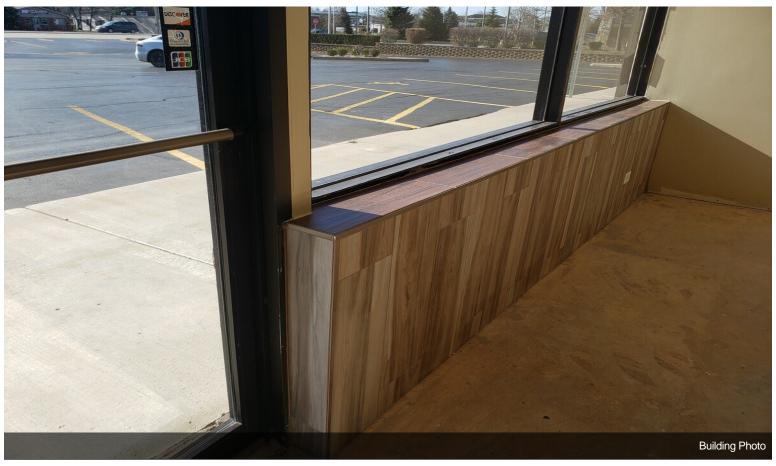

• On the corner of Lagrange Road and Lincoln Hwy in Frankfort Next to Walgreens and in front of Mariano's. 36,000 traffic count

|   | 1st Floor Ste 1 |                   |                                     |
|---|-----------------|-------------------|-------------------------------------|
|   | Space Available | 1,200 SF          |                                     |
|   | Rental Rate     | \$20.00 /SF/YR    |                                     |
| 1 | Date Available  | February 02, 2023 |                                     |
|   | Service Type    | Triple Net (NNN)  |                                     |
|   | Built Out As    | Standard Retail   |                                     |
|   | Space Type      | Relet             |                                     |
|   | Space Use       | Retail            |                                     |
|   | Lease Term      | 1 - 5 Years       |                                     |
|   | 25455 751111    | . o roulo         |                                     |
|   | =               |                   |                                     |
| 2 | 1st Floor Ste 5 |                   |                                     |
|   | Space Available | 1,200 SF          |                                     |
|   | Rental Rate     | \$20.00 /SF/YR    |                                     |
|   | Date Available  | February 02, 2023 |                                     |
|   | Service Type    | Triple Net (NNN)  |                                     |
|   | Built Out As    | Standard Retail   |                                     |
|   | Space Type      | Relet             |                                     |
|   | Space Use       | Retail            |                                     |
|   | Lease Term      | 1 - 5 Years       |                                     |
|   |                 |                   |                                     |
|   | 1st Floor Ste 6 |                   |                                     |
|   | Space Available | 1,200 SF          | Ready to move in - glass rear entry |
|   | Rental Rate     | \$20.00 /SF/YR    |                                     |
|   | Contiguous Area | 2,400 SF          |                                     |
| 3 | Date Available  | February 02, 2023 |                                     |
|   | Service Type    | Triple Net (NNN)  |                                     |
|   | Built Out As    | Standard Retail   |                                     |
|   | Space Type      | Relet             |                                     |
|   | Space Use       | Retail            |                                     |