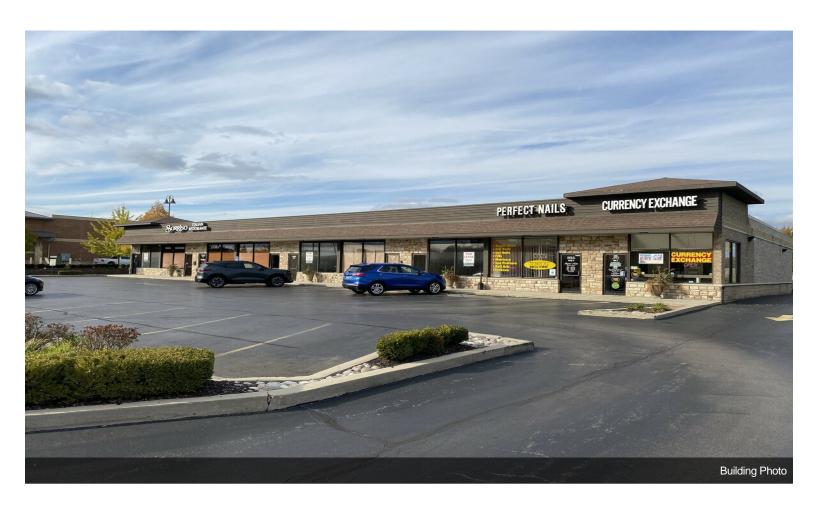

#### **Rockwood Square**

\$20.00 /SF/YR

On the corner of Lagrange Road and Lincoln Hwy. in Frankfort Next to Walgreens and in front of Mariano's 1,200 to 2,400+ sq ft available. 36,000 traffic count Tenants are Sorriso Italian restaurant, Perfect Nails, Frankfort Currency Exchange Address is 9500 Lincoln Hwy. Frankfort, IL 60423 Security deposit is 2 1/2 months...

#### 9500 W Lincoln Hwy, Frankfort, IL 60423

On the corner of Lagrange Road and Lincoln Hwy. in Frankfort Next to Walgreens and in front of Mariano's 1,200 to 2,400+ sq ft available. 36,000 traffic count Tenants are Sorriso Italian restaurant, Perfect Nails, Frankfort Currency Exchange Address is 9500 Lincoln Hwy. Frankfort, IL 60423 Security deposit is 2 1/2 months