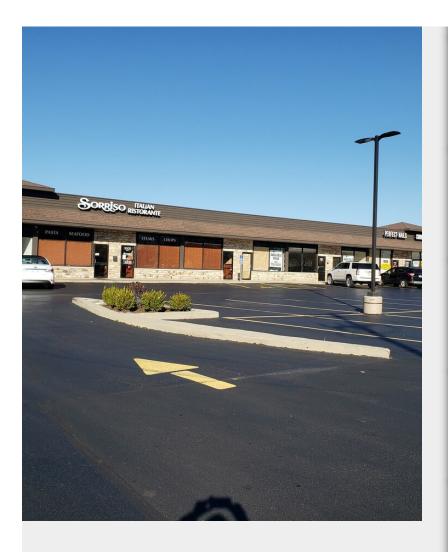

#### **Rockwood Square**

\$20.00 /SF/YR

On the corner of Lagrange Road and Lincoln Hwy. in Frankfort Next to Walgreens and in front of Mariano's 1,200 to 2,400+ sq ft available. 36,000 traffic count Tenants are Sorriso Italian restaurant, Perfect Nails, Frankfort Currency Exchange Address is 9500 Lincoln Hwy. Frankfort, IL 60423 Security deposit is 2 1/2 months...

#### 9500 W Lincoln Hwy, Frankfort, IL 60423

On the corner of Lagrange Road and Lincoln Hwy. in Frankfort Next to Walgreens and in front of Mariano's 1,200 to 2,400+ sq ft available. 36,000 traffic count Tenants are Sorriso Italian restaurant, Perfect Nails, Frankfort Currency Exchange Address is 9500 Lincoln Hwy. Frankfort, IL 60423 Security deposit is 2 1/2 months