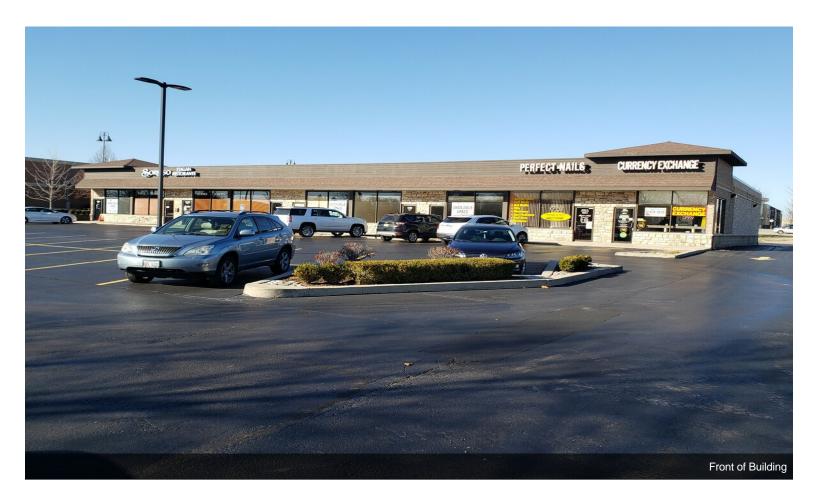

#### **Rockwood Square**

\$20.00 /SF/YR

On the corner of Lagrange Road and Lincoln Hwy. in Frankfort Next to Walgreens and in front of Mariano's 1,200 to 2,400+ sq ft available. 36,000 traffic count Tenants are Sorriso Italian restaurant, Perfect Nails, Frankfort Currency Exchange Address is 9500 Lincoln Hwy. Frankfort, IL 60423 Security deposit is 2 1/2 months...

• On the corner of Lagrange Road and Lincoln Hwy in Frankfort Next to Walgreens and in front of Mariano's. 36,000 traffic count

|   | 1st Floor Ste 1 |                   |                                     |
|---|-----------------|-------------------|-------------------------------------|
|   | Space Available | 1,200 SF          |                                     |
|   | Rental Rate     | \$20.00 /SF/YR    |                                     |
| 1 | Date Available  | February 02, 2023 |                                     |
|   | Service Type    | Triple Net (NNN)  |                                     |
|   | Built Out As    | Standard Retail   |                                     |
|   | Space Type      | Relet             |                                     |
|   | Space Use       | Retail            |                                     |
|   | Lease Term      | 1 - 5 Years       |                                     |
|   | 25455 751111    | . o roulo         |                                     |
|   | =               |                   |                                     |
| 2 | 1st Floor Ste 5 |                   |                                     |
|   | Space Available | 1,200 SF          |                                     |
|   | Rental Rate     | \$20.00 /SF/YR    |                                     |
|   | Date Available  | February 02, 2023 |                                     |
|   | Service Type    | Triple Net (NNN)  |                                     |
|   | Built Out As    | Standard Retail   |                                     |
|   | Space Type      | Relet             |                                     |
|   | Space Use       | Retail            |                                     |
|   | Lease Term      | 1 - 5 Years       |                                     |
|   |                 |                   |                                     |
|   | 1st Floor Ste 6 |                   |                                     |
|   | Space Available | 1,200 SF          | Ready to move in - glass rear entry |
|   | Rental Rate     | \$20.00 /SF/YR    |                                     |
|   | Contiguous Area | 2,400 SF          |                                     |
| 3 | Date Available  | February 02, 2023 |                                     |
|   | Service Type    | Triple Net (NNN)  |                                     |
|   | Built Out As    | Standard Retail   |                                     |
|   | Space Type      | Relet             |                                     |
|   | Space Use       | Retail            |                                     |

#### **Major Tenant Information**

Tenant SF Occupied Lease Expired

New Frankfort Currency Exchange Perfect Nails

Sorriso Ristorante & Bar -

#### 9500 W Lincoln Hwy, Frankfort, IL 60423

On the corner of Lagrange Road and Lincoln Hwy. in Frankfort Next to Walgreens and in front of Mariano's 1,200 to 2,400+ sq ft available. 36,000 traffic count Tenants are Sorriso Italian restaurant, Perfect Nails, Frankfort Currency Exchange Address is 9500 Lincoln Hwy. Frankfort, IL 60423 Security deposit is 2 1/2 months