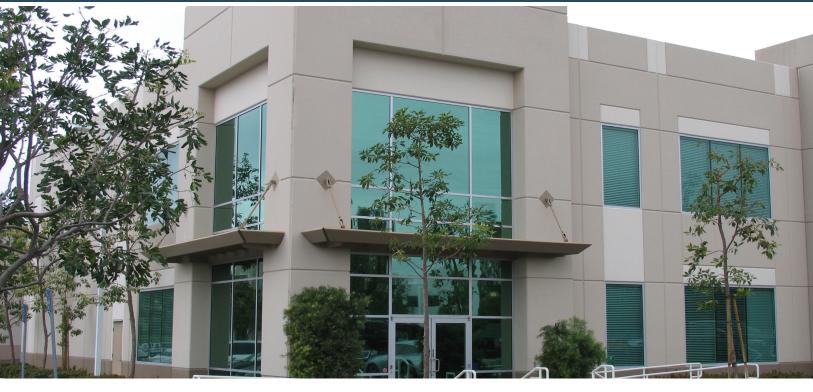

## FOR SALE 5,475 SF HIGH IMAGE OFFICE 75 BUNSEN, IRVINE SPECTRUM, CA

## **Property Features**

- Approximately 2,866 SF of Highly Upgraded Contemporary Two-Story Office Area (over \$250,000 in Office Improvement Upgrades)
- 100% Air Conditioned
- Newly Constructed in 2005
- Prime Location in the Irvine Spectrum Minutes from the Irvine Spectrum Entertainment Center
- Corner Unit
- 400 Amps of Power
- · Fire Sprinklered
- 3.5:1 Parking
- Approximately 2,600 SF Warehouse Area
- · One (1) Ground Level Truck Door
- · Approximately 22' Warehouse Clearance
- Excellent Access to the San Diego (405), Santa Ana (5), Laguna (133)
   Freeways and the Corona Del Mar/San Joaquin
- · Hills (73) and Eastern (241) Transportation Corridors