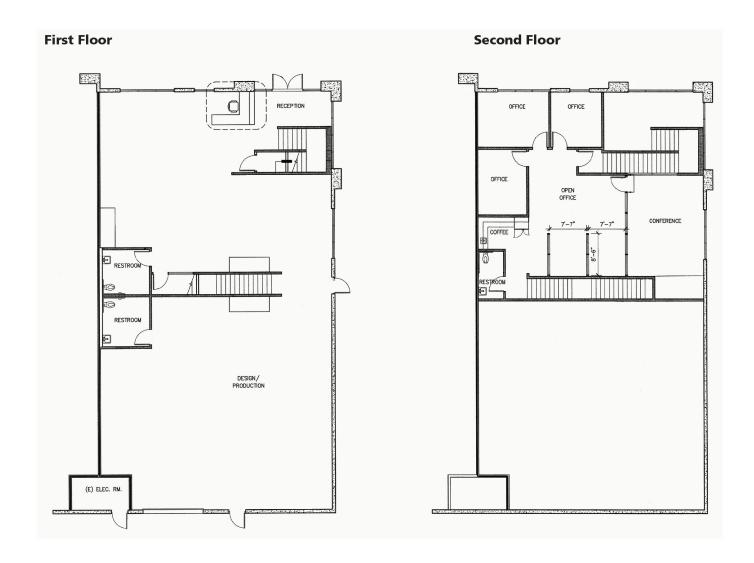

## **Property Features**

- Approximately 2,866 SF of Highly Upgraded Contemporary Two-Story Office Area (over \$250,000 in Office Improvement Upgrades)
- 100% Air Conditioned
- Newly Constructed in 2005
- Prime Location in the Irvine Spectrum Minutes from the Irvine Spectrum Entertainment Center
- Corner Unit
- 400 Amps of Power
- · Fire Sprinklered
- 3.5:1 Parking
- Approximately 2,600 SF Warehouse Area
- · One (1) Ground Level Truck Door
- · Approximately 22' Warehouse Clearance
- Excellent Access to the San Diego (405), Santa Ana (5), Laguna (133)
   Freeways and the Corona Del Mar/San Joaquin
- · Hills (73) and Eastern (241) Transportation Corridors