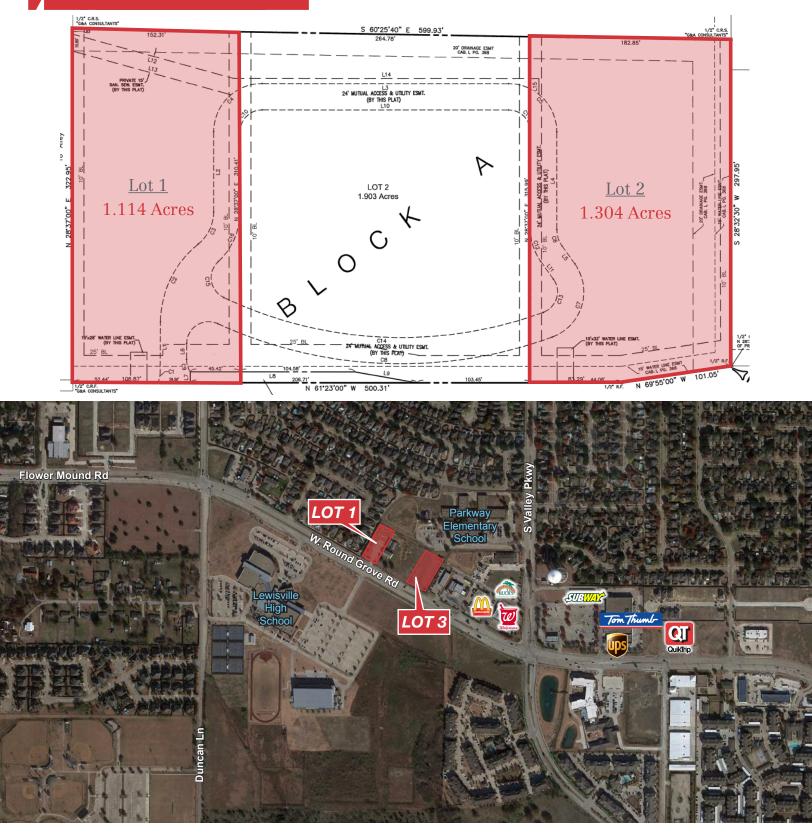

# Lot 1 - 1.114 Acres Lot 3 - 1.304 Acres

For Sale

## 1165 W. Round Grove Rd., Lots 1 & 3 Lewisville, Texas 75067

#### **Property Features**

- Pad Site with Great Frontage
- Currently Zoned Medical
- Will Be Next to Avalon Memory Care