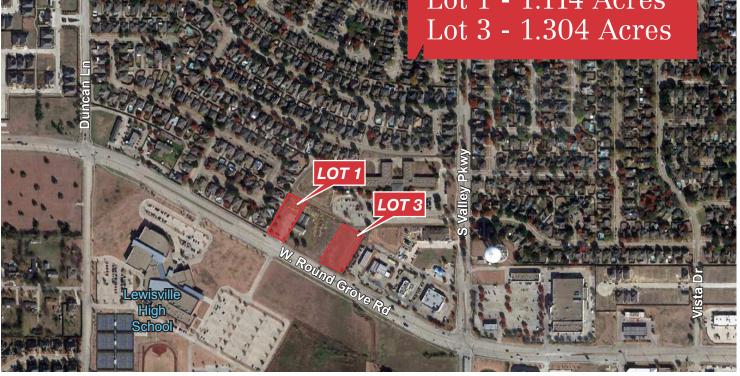

# Lot 1 - 1.114 Acres Lot 3 - 1.304 Acres

For Sale

## 1165 W. Round Grove Rd., Lots 1 & 3 Lewisville, Texas 75067

#### **Property Features**

- Pad Site with Great Frontage
- Currently Zoned Medical
- Will Be Next to Avalon Memory Care