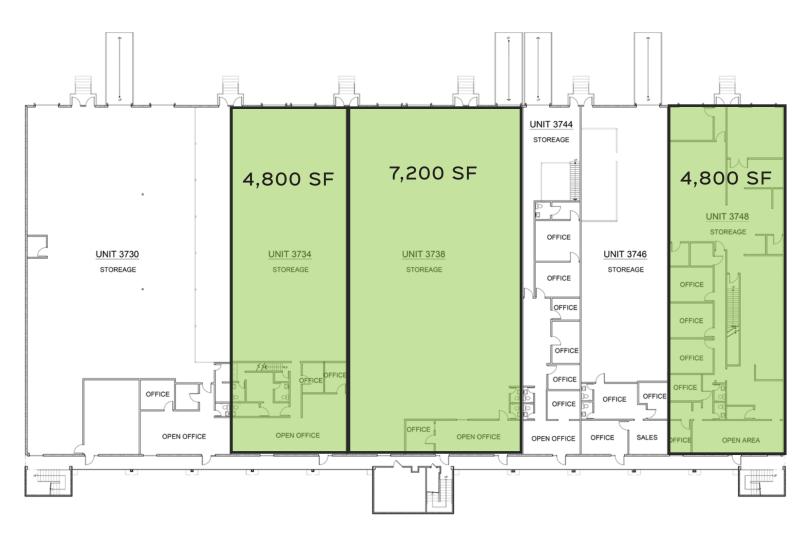

#### **AVAILABLE SPACES**

Suite 3734

- 4,800 SF
- Suite 3738
- 7,200 SF
- Available Dec 1st

Suite 3748

- 4,800 SF
- 100% office

#### **FLOOR PLAN**