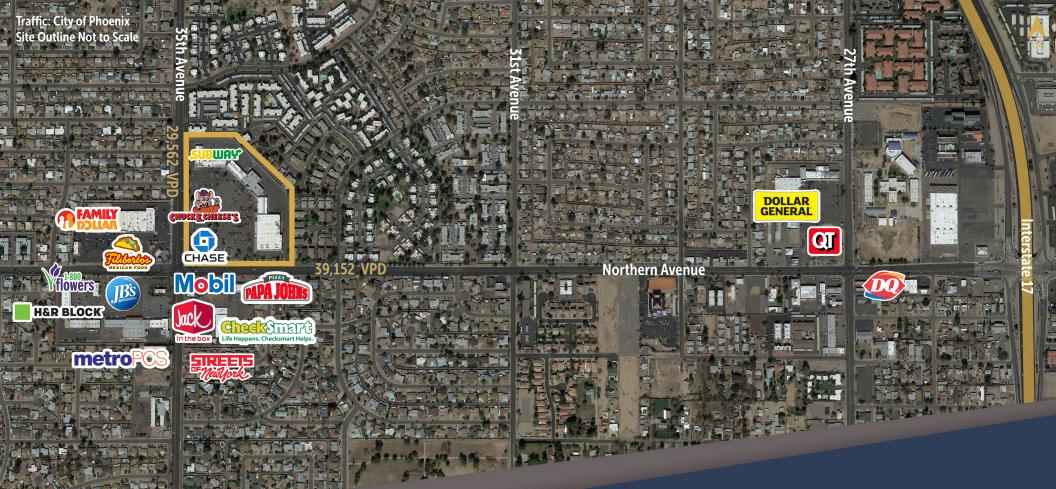

### TRAFFIC COUNTS

Northern Ave 39,152 VPD 35th Ave 29,562 VPD

Source: City of Phx 2015

T E N A N T S

| SUITE | TENANT                | <u>+</u> SIZE |
|-------|-----------------------|---------------|
| A1    | Water & Ice           | 1,000         |
| A2    | AVAILABLE             | 750           |
| A3    | Advanced Chiropractic | 1,000         |
| A4    | 1st Acceptance Ins.   | 750           |
| A5    | AVAILABLE             | 1,000         |
| A6    | AVAILABLE             | 1,000         |
| A7    | Subway                | 1,500         |
| B2    | AVAILABLE             | 11,634        |
| В3    | Dynamic Travel        | 735           |
| C1    | AVAILABLE             | 1,200         |
| C2    | AVAILABLE             | 900           |
| C3    | H&R Block             | 1,343         |
| D1-10 | AVAILABLE             | 1,200-12,300  |
| E1-2  | BBB Fashion           | 17,822        |
| G1    | AVAILABLE             | 2,450         |
| G2-A  | AVAILABLE             | 1,347         |
| G2-B  | Fast Signs            | 1,515         |
| G3    | Cricket Wireless      | 2,741         |
| G4    | AVAILABLE             | 1,301         |
| H1    | AVAILABLE             | 51,511        |
| J1    | LoanMax               | 2,440         |
| K1    | Chuck E. Cheese's     | 12,884        |