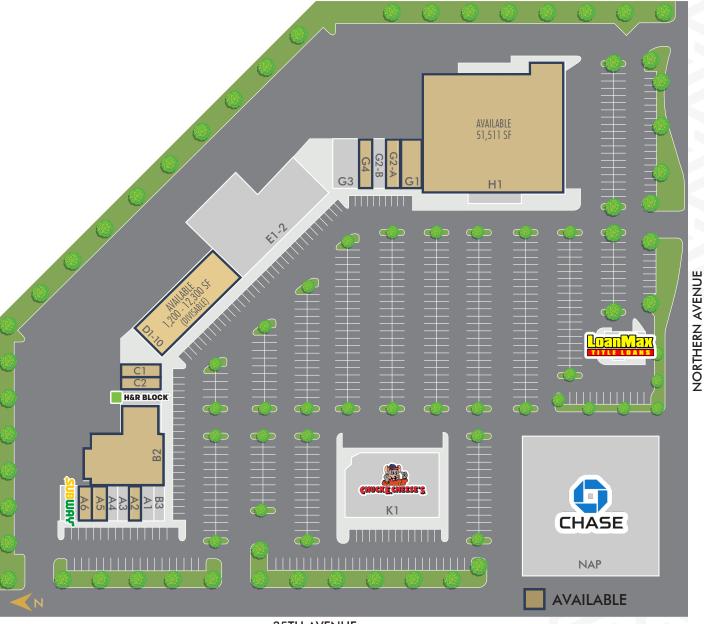

### TRAFFIC COUNTS

Northern Ave 39,152 VPD 35th Ave 29,562 VPD

Source: City of Phx 2015

T E N A N T S

| SUITE | TENANT                | <u>+</u> SIZE |
|-------|-----------------------|---------------|
| A1    | Water & Ice           | 1,000         |
| A2    | AVAILABLE             | 750           |
| A3    | Advanced Chiropractic | 1,000         |
| A4    | 1st Acceptance Ins.   | 750           |
| A5    | AVAILABLE             | 1,000         |
| A6    | AVAILABLE             | 1,000         |
| A7    | Subway                | 1,500         |
| B2    | AVAILABLE             | 11,634        |
| В3    | Dynamic Travel        | 735           |
| C1    | AVAILABLE             | 1,200         |
| C2    | AVAILABLE             | 900           |
| C3    | H&R Block             | 1,343         |
| D1-10 | AVAILABLE             | 1,200-12,300  |
| E1-2  | BBB Fashion           | 17,822        |
| G1    | AVAILABLE             | 2,450         |
| G2-A  | AVAILABLE             | 1,347         |
| G2-B  | Fast Signs            | 1,515         |
| G3    | Cricket Wireless      | 2,741         |
| G4    | AVAILABLE             | 1,301         |
| H1    | AVAILABLE             | 51,511        |
| J1    | LoanMax               | 2,440         |
| K1    | Chuck E. Cheese's     | 12,884        |

NOT TO SCALE ALL DIMENSIONS ARE APPROXIMATE **35TH AVENUE** 