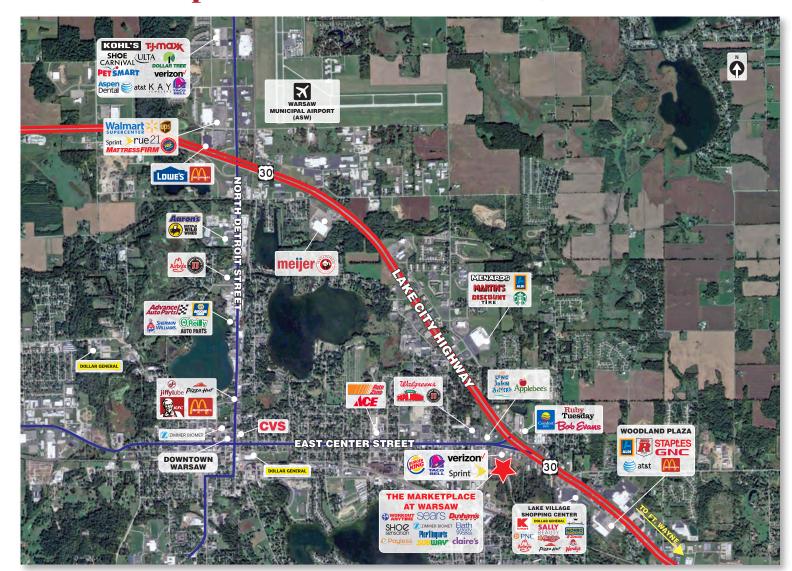

### The Marketplace at Warsaw

**Location:** 

The Marketplace is located in Kosciusko County at 2884 Frontage Road at the intersection of Eastlake Drive and Interstate 30 in Warsaw, Indiana 46580.

Type:

**GLA:** 

**Parking:** Traffic:

**Major Tenants:** 

**Vital Statistics:** 

**Community Power Center** 

183,900 sf

775 cars

Two way average daily traffic 19,140 cars per day

Dunham's 13,200 sf 10,000 sf Sears Pier 1 8,350 sf