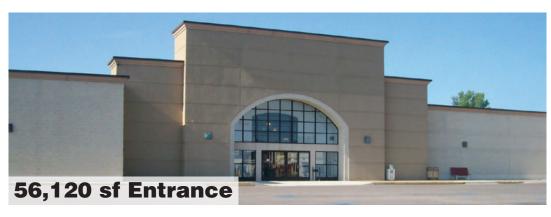

# The Marketplace at Warsaw

Eastlake Drive and Interstate 30

Warsaw, Indiana 46580

| 1.                    | I. Indiana Bureau of Motor Vehicles |               | 3,000 s       |          |
|-----------------------|-------------------------------------|---------------|---------------|----------|
| 2.                    | Shoe Sensation                      |               |               | 6,324 s  |
| 3a.                   | Available                           | (40' x 100    | )' irr.)      | 3,490 s  |
| 3b.                   | Workout Anytime                     |               |               | 6,000 s  |
| 4.                    | <b>Zimmer Biomet</b>                | (122' x 1     | <b> 82</b> ') | 22,456 s |
| 5.                    | Bath & Body Work                    | <b>KS</b>     |               | 2,894 s  |
| 6.                    | Subway                              |               |               | 1,262 s  |
| 7.                    | 7. Claire's Accessories             |               |               | 1,700 s  |
| 8.                    | Coffee Shop                         |               |               | 3,000 s  |
| 9.                    | Available                           | (277.07' x 12 | •             | 56,120 s |
|                       | Available                           | (98.06' x 148 | •             | 24,220 s |
|                       | Available                           | (26' x 100    | )' irr.)      | 3,200 s  |
|                       | Payless Shoes                       |               |               | 2,934 s  |
|                       | Sears                               |               |               | 10,000   |
|                       | Available                           | (40' x 190    | )' irr.)      | 6,270 s  |
|                       | Dunham's                            |               |               | 13,200 s |
| 15. Available Storage |                                     |               | 6,450 s       |          |
|                       | Filco                               |               |               | 1,300 s  |
|                       | OP Nails                            |               |               | 1,150 s  |
|                       | 18. Pier 1 Imports                  |               | 8,350 s       |          |
| 19.                   | Indiana Technical                   | School        |               | 7,200 s  |
|                       |                                     |               |               |          |