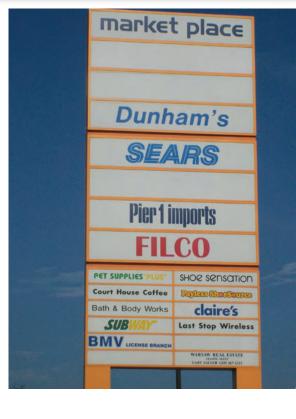

**Parking:** Traffic:

**Major Tenants:** 

**Vital Statistics:** 

**Community Power Center** 

183,900 sf

775 cars

Two way average daily traffic 19,140 cars per day

Dunham's 13,200 sf 10,000 sf Sears Pier 1 8,350 sf

# The Marketplace at Warsaw

Eastlake Drive and Interstate 30

Warsaw, Indiana 46580

| 1.                    | I. Indiana Bureau of Motor Vehicles |               | 3,000 s       |          |
|-----------------------|-------------------------------------|---------------|---------------|----------|
| 2.                    | Shoe Sensation                      |               |               | 6,324 s  |
| 3a.                   | Available                           | (40' x 100    | )' irr.)      | 3,490 s  |
| 3b.                   | Workout Anytime                     |               |               | 6,000 s  |
| 4.                    | <b>Zimmer Biomet</b>                | (122' x 1     | <b> 82</b> ') | 22,456 s |
| 5.                    | Bath & Body Work                    | <b>KS</b>     |               | 2,894 s  |
| 6.                    | Subway                              |               |               | 1,262 s  |
| 7.                    | 7. Claire's Accessories             |               |               | 1,700 s  |
| 8.                    | Coffee Shop                         |               |               | 3,000 s  |
| 9.                    | Available                           | (277.07' x 12 | •             | 56,120 s |
|                       | Available                           | (98.06' x 148 | •             | 24,220 s |
|                       | Available                           | (26' x 100    | )' irr.)      | 3,200 s  |
|                       | Payless Shoes                       |               |               | 2,934 s  |
|                       | Sears                               |               |               | 10,000   |
|                       | Available                           | (40' x 190    | )' irr.)      | 6,270 s  |
|                       | Dunham's                            |               |               | 13,200 s |
| 15. Available Storage |                                     |               | 6,450 s       |          |
|                       | Filco                               |               |               | 1,300 s  |
|                       | OP Nails                            |               |               | 1,150 s  |
|                       | 18. Pier 1 Imports                  |               | 8,350 s       |          |
| 19.                   | Indiana Technical                   | School        |               | 7,200 s  |
|                       |                                     |               |               |          |