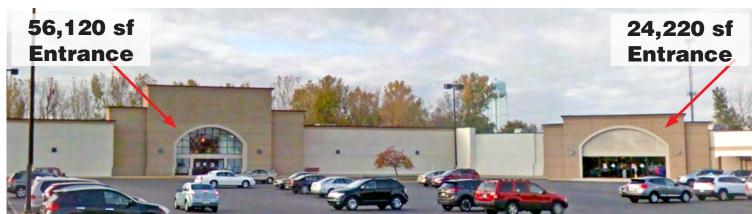

# The Marketplace at Warsaw

Eastlake Drive and Interstate 30

Warsaw, Indiana 46580

| 1.                    | I. Indiana Bureau of Motor Vehicles |               | 3,000 s       |          |
|-----------------------|-------------------------------------|---------------|---------------|----------|
| 2.                    | Shoe Sensation                      |               |               | 6,324 s  |
| 3a.                   | Available                           | (40' x 100    | )' irr.)      | 3,490 s  |
| 3b.                   | Workout Anytime                     |               |               | 6,000 s  |
| 4.                    | <b>Zimmer Biomet</b>                | (122' x 1     | <b> 82</b> ') | 22,456 s |
| 5.                    | Bath & Body Work                    | <b>KS</b>     |               | 2,894 s  |
| 6.                    | Subway                              |               |               | 1,262 s  |
| 7.                    | 7. Claire's Accessories             |               |               | 1,700 s  |
| 8.                    | Coffee Shop                         |               |               | 3,000 s  |
| 9.                    | Available                           | (277.07' x 12 | •             | 56,120 s |
|                       | Available                           | (98.06' x 148 | •             | 24,220 s |
|                       | Available                           | (26' x 100    | )' irr.)      | 3,200 s  |
|                       | Payless Shoes                       |               |               | 2,934 s  |
|                       | Sears                               |               |               | 10,000   |
|                       | Available                           | (40' x 190    | )' irr.)      | 6,270 s  |
|                       | Dunham's                            |               |               | 13,200 s |
| 15. Available Storage |                                     |               | 6,450 s       |          |
|                       | Filco                               |               |               | 1,300 s  |
|                       | OP Nails                            |               |               | 1,150 s  |
|                       | 18. Pier 1 Imports                  |               | 8,350 s       |          |
| 19.                   | Indiana Technical                   | School        |               | 7,200 s  |
|                       |                                     |               |               |          |