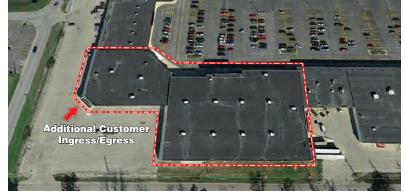

Outlots (not included) Burger King Taco Bell

Verizon

Campbell Fetter Bank

1st Source Bank

**Secondary Ingress/Egress** 

212-265-6600 x354 dsasso@rdmanagement.com MANAGEMENT LLC 810 Seventh Avenue, 10th floor