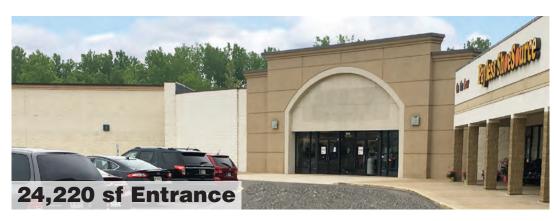

# The Marketplace at Warsaw

Eastlake Drive and Interstate 30

Warsaw, Indiana 46580

| 1.                    | I. Indiana Bureau of Motor Vehicles |               | 3,000 s       |          |
|-----------------------|-------------------------------------|---------------|---------------|----------|
| 2.                    | Shoe Sensation                      |               |               | 6,324 s  |
| 3a.                   | Available                           | (40' x 100    | )' irr.)      | 3,490 s  |
| 3b.                   | Workout Anytime                     |               |               | 6,000 s  |
| 4.                    | <b>Zimmer Biomet</b>                | (122' x 1     | <b> 82</b> ') | 22,456 s |
| 5.                    | Bath & Body Work                    | <b>KS</b>     |               | 2,894 s  |
| 6.                    | Subway                              |               |               | 1,262 s  |
| 7.                    | 7. Claire's Accessories             |               |               | 1,700 s  |
| 8.                    | Coffee Shop                         |               |               | 3,000 s  |
| 9.                    | Available                           | (277.07' x 12 | •             | 56,120 s |
|                       | Available                           | (98.06' x 148 | •             | 24,220 s |
|                       | Available                           | (26' x 100    | )' irr.)      | 3,200 s  |
|                       | Payless Shoes                       |               |               | 2,934 s  |
|                       | Sears                               |               |               | 10,000   |
|                       | Available                           | (40' x 190    | )' irr.)      | 6,270 s  |
|                       | Dunham's                            |               |               | 13,200 s |
| 15. Available Storage |                                     |               | 6,450 s       |          |
|                       | Filco                               |               |               | 1,300 s  |
|                       | OP Nails                            |               |               | 1,150 s  |
|                       | 18. Pier 1 Imports                  |               | 8,350 s       |          |
| 19.                   | Indiana Technical                   | School        |               | 7,200 s  |
|                       |                                     |               |               |          |