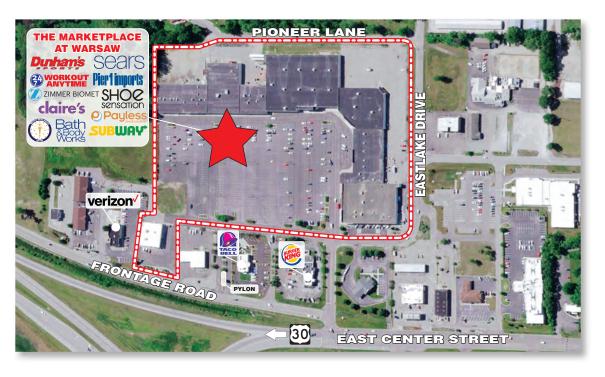

### The Marketplace at Warsaw

**Location:** 

The Marketplace is located in Kosciusko County at 2884 Frontage Road at the intersection of Eastlake Drive and Interstate 30 in Warsaw, Indiana 46580.

Type:

**GLA:** 

Outlots (not included) Burger King Taco Bell

Verizon

Campbell Fetter Bank

1st Source Bank

**Secondary Ingress/Egress** 

212-265-6600 x354 dsasso@rdmanagement.com MANAGEMENT LLC 810 Seventh Avenue, 10th floor