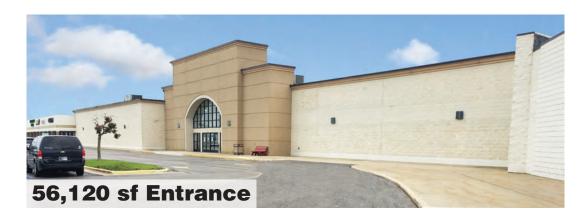

# The Marketplace at Warsaw

Eastlake Drive and Interstate 30

Warsaw, Indiana 46580

| 1.                    | I. Indiana Bureau of Motor Vehicles |               | 3,000 s       |          |
|-----------------------|-------------------------------------|---------------|---------------|----------|
| 2.                    | Shoe Sensation                      |               |               | 6,324 s  |
| 3a.                   | Available                           | (40' x 100    | )' irr.)      | 3,490 s  |
| 3b.                   | Workout Anytime                     |               |               | 6,000 s  |
| 4.                    | <b>Zimmer Biomet</b>                | (122' x 1     | <b> 82</b> ') | 22,456 s |
| 5.                    | Bath & Body Work                    | <b>KS</b>     |               | 2,894 s  |
| 6.                    | Subway                              |               |               | 1,262 s  |
| 7.                    | 7. Claire's Accessories             |               |               | 1,700 s  |
| 8.                    | Coffee Shop                         |               |               | 3,000 s  |
| 9.                    | Available                           | (277.07' x 12 | •             | 56,120 s |
|                       | Available                           | (98.06' x 148 | •             | 24,220 s |
|                       | Available                           | (26' x 100    | )' irr.)      | 3,200 s  |
|                       | Payless Shoes                       |               |               | 2,934 s  |
|                       | Sears                               |               |               | 10,000   |
|                       | Available                           | (40' x 190    | )' irr.)      | 6,270 s  |
|                       | Dunham's                            |               |               | 13,200 s |
| 15. Available Storage |                                     |               | 6,450 s       |          |
|                       | Filco                               |               |               | 1,300 s  |
|                       | OP Nails                            |               |               | 1,150 s  |
|                       | 18. Pier 1 Imports                  |               | 8,350 s       |          |
| 19.                   | Indiana Technical                   | School        |               | 7,200 s  |
|                       |                                     |               |               |          |