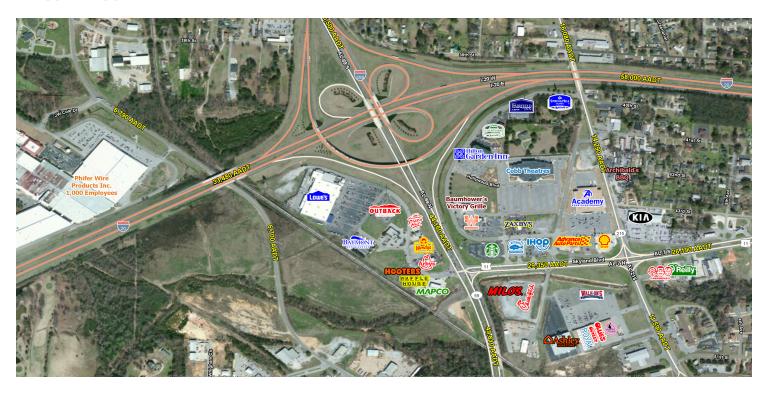

## LOCATION OVERVIEW

Property is located at one of Tuscaloosa's most dynamic intersections; adjacent retailers include Starbucks, Chick-Fil-A, Lowe's, Academy Sports and the Tuscaloosa area's only movie theatre, Cobb Theatres Hollywood 16 & IMAX

# PROPERTY HIGHLIGHTS

- Available: 1 acre outparcel for lease or build to suit between Chick-Fil-A & Walk On's Bistreaux & Bar
- New neighbors include Chick-Fil-A, Milo's, Starbucks and Whataburger; Walk On's deal is pending
- Serviced by two traffic signals
- Expansion of existing center is possible
- Property is approximately 3 miles from the University of Alabama with a student population of 38,392
- Property has been redeveloped with new storefronts and is 100% leased