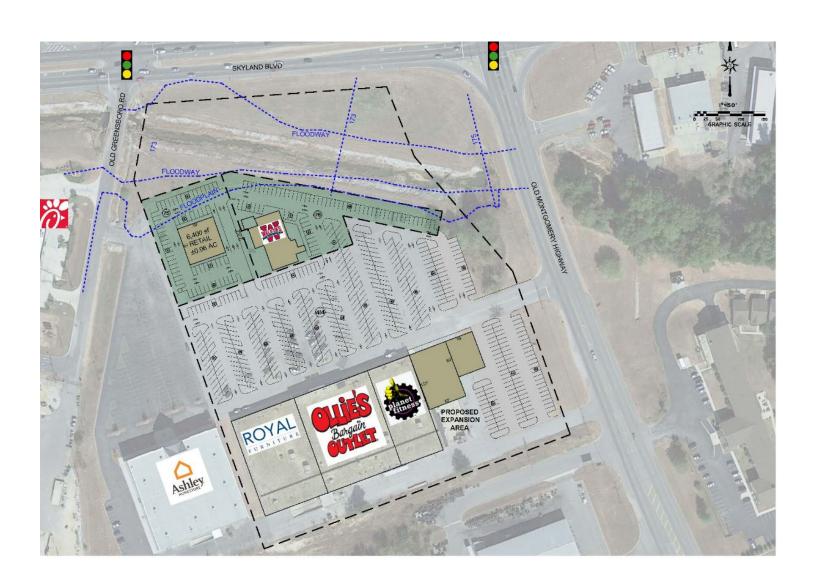

# **FORMER KMART**

635 Skyland Blvd, Tuscaloosa, AL 35405

SITE PLAN

# PROPERTY HIGHLIGHTS

- Available: 1 acre outparcel for lease or build to suit between Chick-Fil-A & Walk On's Bistreaux & Bar
- New neighbors include Chick-Fil-A, Milo's, Starbucks and Whataburger; Walk On's deal is pending
- Serviced by two traffic signals
- Expansion of existing center is possible
- Property is approximately 3 miles from the University of Alabama with a student population of 38,392
- Property has been redeveloped with new storefronts and is 100% leased