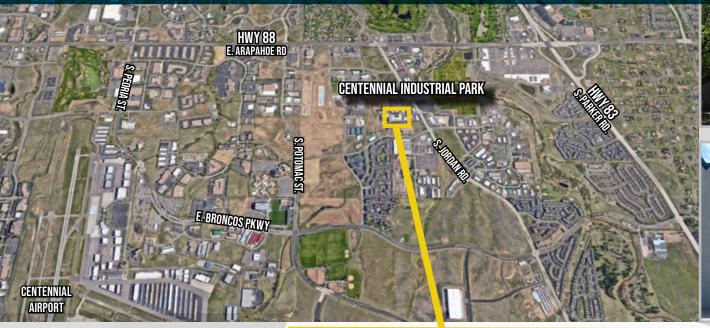

#### **Desirable location**

less than 4 miles from Centennial Airport

Strong national and regional tenancy within center

#### **Convenient access**

to E. Arapahoe Rd. (Hwy 88) and S. Parker Rd. (Hwy 83)

#### TRAFFIC COUNTS

S. JORDAN RD. @
E. EASTER AVE. (SOUTHEAST BOUND)
15,275 VPD (2018, MPSI)