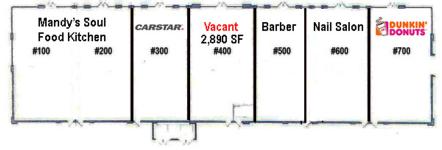

#### **PROPERTY HIGHLIGHTS**

- One space remaining in proposed strip center on Lot 2
- Traffic counts of 30,000 vehicles per day
- Outlot 1 also available for sale 2 AC, price negotiable
- Available October 2019

## **LOCATION OVERVIEW**

Located directly between two lighted intersections

| Available SF:   | 2,890 SF |
|-----------------|----------|
| / Waltable SI . | 2,070 31 |