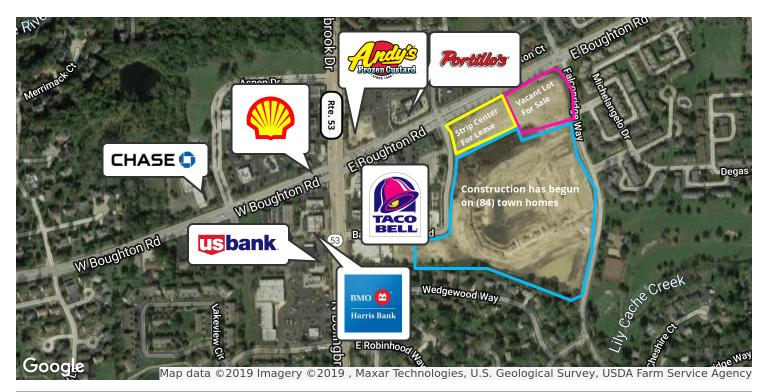

#### **PROPERTY HIGHLIGHTS**

- One space remaining in proposed strip center on Lot 2
- Traffic counts of 30,000 vehicles per day
- Outlot 1 also available for sale 2 AC, price negotiable
- Available October 2019

## **LOCATION OVERVIEW**

Located directly between two lighted intersections

| Available SF:   | 2,890 SF |
|-----------------|----------|
| / Waltable SI . | 2,070 31 |