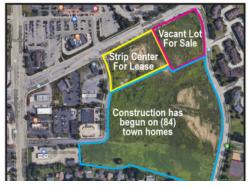

#### **PROPERTY HIGHLIGHTS**

- One space remaining in proposed strip center on Lot 2
- Traffic counts of 30,000 vehicles per day
- Outlot 1 also available for sale 2 AC, price negotiable
- Available October 2019