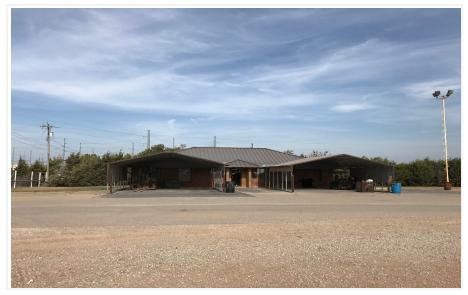

## **OFFERING SUMMARY**

Available SF: 13,000 SF

\$15,000 per month

Lease Rate:

(NNN)

**Lot Size:** 22.22 Acres

**Shop Building:** 10,000 SF

Office Building: 3,000 SF

#### **PROPERTY OVERVIEW**

- 22.22 acres Mostly Graveled
- 10,000 SF Shop Building
- 29' Clear Height
- (2) 10 Ton Cranes
- 19' Hook Height
- Floor Drain
- (2) 20' T X 20' W
- (2) 16' T X 15' W
- 480 Volt 3 Phase
- Metal Construction
- 60' Building Span
- 3,000 SF Office
- (3) Restrooms with Shower