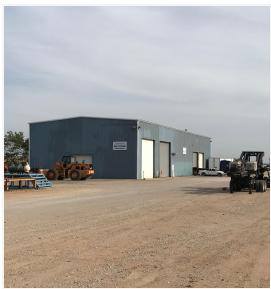

## **OFFERING SUMMARY**

Available SF: 13,000 SF

\$15,000 per month

Lease Rate:

(NNN)

**Lot Size:** 22.22 Acres

**Shop Building:** 10,000 SF

Office Building: 3,000 SF

#### **PROPERTY OVERVIEW**

- 22.22 acres Mostly Graveled
- 10,000 SF Shop Building
- 29' Clear Height
- (2) 10 Ton Cranes
- 19' Hook Height
- Floor Drain
- (2) 20' T X 20' W
- (2) 16' T X 15' W
- 480 Volt 3 Phase
- Metal Construction
- 60' Building Span
- 3,000 SF Office
- (3) Restrooms with Shower