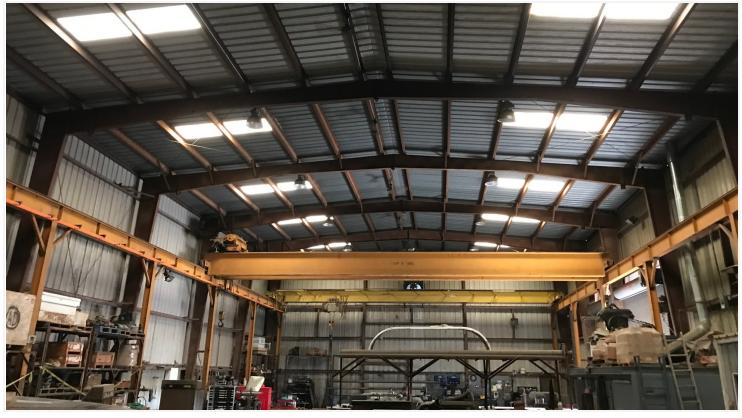

#### **PROPERTY OVERVIEW**

- 22.22 acres Mostly Graveled
- 10,000 SF Shop Building
- 29' Clear Height
- (2) 10 Ton Cranes
- 19' Hook Height
- Floor Drain
- (2) 20' T X 20' W
- (2) 16' T X 15' W
- 480 Volt 3 Phase
- Metal Construction
- 60' Building Span
- 3,000 SF Office
- (3) Restrooms with Shower