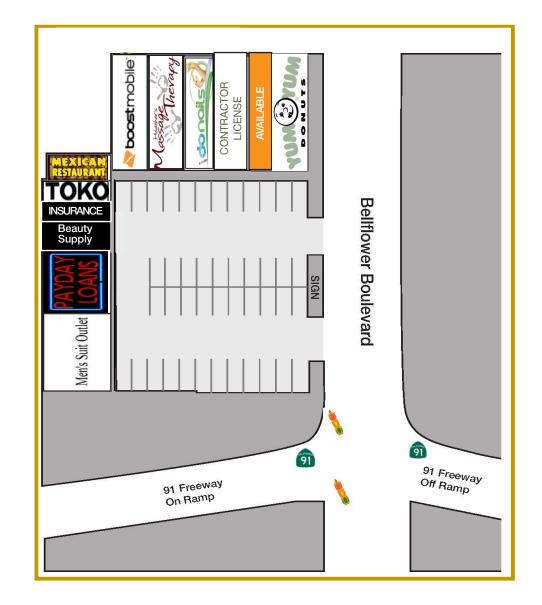

## MAP

#### **Highlights**

- Approximately 866 Sq. Ft. Retail Available
- Well Maintained Center
- Easily Accessible Location
- Ample Parking
- Monument Signage Available
- Ideal Location for: Tax Services, Staffing Agency, Computer Repair, Barber Shop or Beauty Salon, Smoke Shop, Flower Shop, Ice Cream and More

#### **Area Amenities**

- Prime Bellflower Location On Heavily Trafficked Bellflower Blvd
- Cars Per Day: 29,000
- Right off the 91 Artesia FWY
- Nestled In The Heart Of Bustling Downtown Bellflower
- 1 Mile Population: 42,458
- 1 Mile AVG Household Income: \$65,000