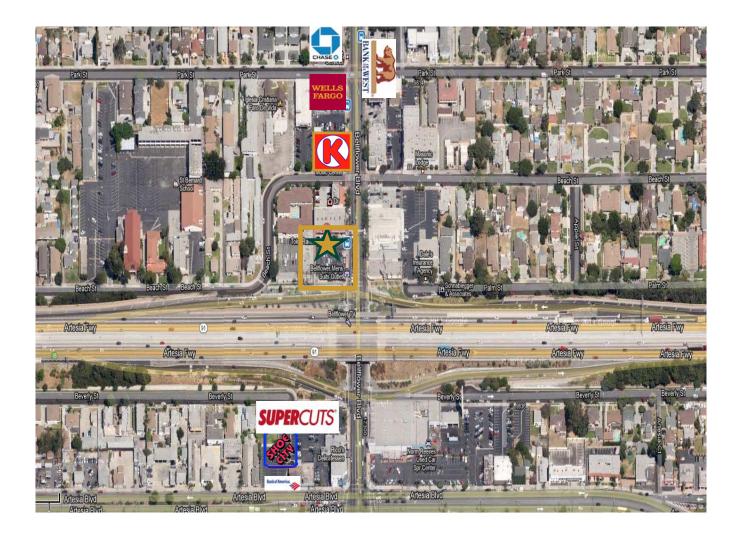

Mile AVG Household Income: \$65,000

These materials are based on information and content provided by others, which we believe are accurate. No guarantee, warranty or representation is made by Commercial Asset Group, Inc. or its personnel. All interested parties must independently verify accuracy and completeness. As well, any projections, assumptions, opinion, or estimates are used for example only and do not represent the current or future performance of the identified property. Your tax, financial, legal and toxic substance advisors should conduct a careful investigation of the property and its suitability for your needs, including land use limitations. The property is subject to prior lease, sale, change in price, or withdrawal from the market without notice.



## MAP





## AERIAL





## DEMOGRAPHICS

| Total Population         42,458         279,567         716,91           Fermale Population         51.6%         51.1%         51.2%           Male Population         13,351         9,952         9,00           Population Median Age         32.0         34.0         34.           Total Employees         10,008         79,256         209,53           Total Employees         10,008         79,256         209,53           Total Employees         1,650         9,874         24,19           Population Growth 2000-2010         4.4%         1.7%         1.7%           Population Growth 2012B-2017         0.2.%         -0.6%         -0.89           Average Household Income         \$51,400         \$60,944         \$60,944           Per Capita Income         \$21,598