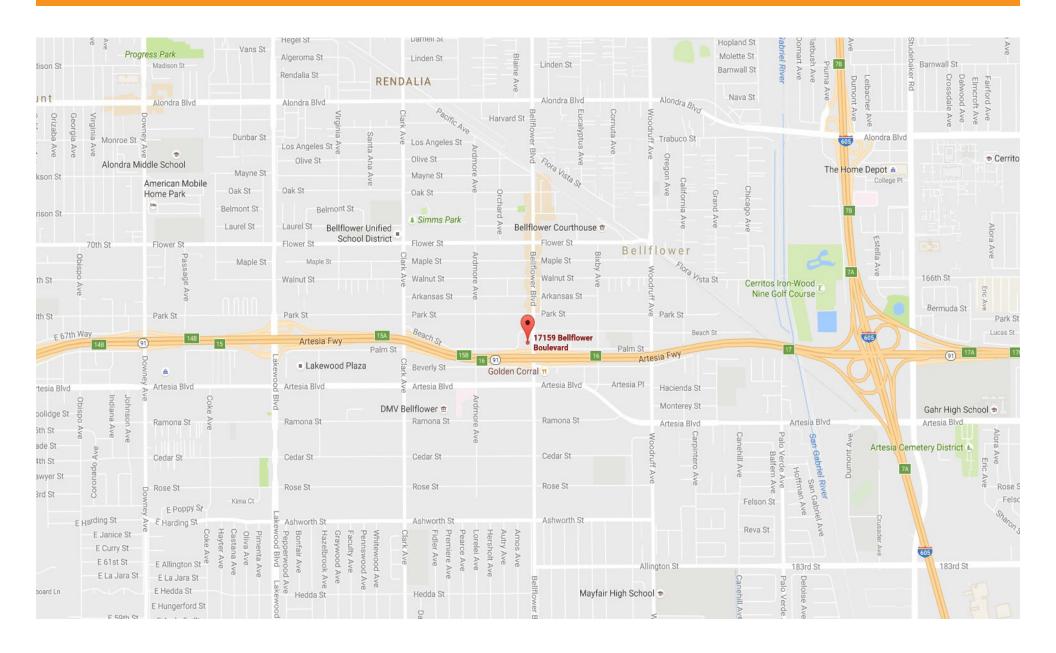

on: 42,458
- 1 Mile AVG Household Income: \$65,000

These materials are based on information and content provided by others, which we believe are accurate. No guarantee, warranty or representation is made by Commercial Asset Group, Inc. or its personnel. All interested parties must independently verify accuracy and completeness. As well, any projections, assumptions, opinion, or estimates are used for example only and do not represent the current or future performance of the identified property. Your tax, financial, legal and toxic substance advisors should conduct a careful investigation of the property and its suitability for your needs, including land use limitations. The property is subject to prior lease, sale, change in price, or withdrawal from the market without notice.



## MAP





## AERIAL





## DEMOGRAPHICS

| Total Population         42,458         279,567         716,91           Fermale Population         51.6%         51.1%         51.2%           Male Population         13,351         9,952         9,00           Population Median Age         32.0         34.0         34.           Total Employees         10,008         79,256         209,53           Total Employees         10,008         79,256         209,53           Total Employees         1,650         9,874         24,19           Population Growth 2000-2010         4.4%         1.7%         1.7%           Population Growth 2012B-2017         0.2.%         -0.6%         -0.89           Average Household Income         \$51,400         \$60,944         \$60,944           Per Capita Income