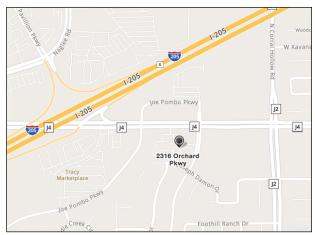

| Address:                 | 2316 Orchard Parkway Tracy, Ca   |
|--------------------------|----------------------------------|
| Parcel Number:           | 238–19-012                       |
| Building Square Footage: | 14,083                           |
| Land Size:               | 1.05 Acres                       |
| Year Built:              | 2005                             |
| Zoning:                  | General Highway Commercial (GHC) |
| Parking:                 | 5.0/1000                         |
|                          |                                  |