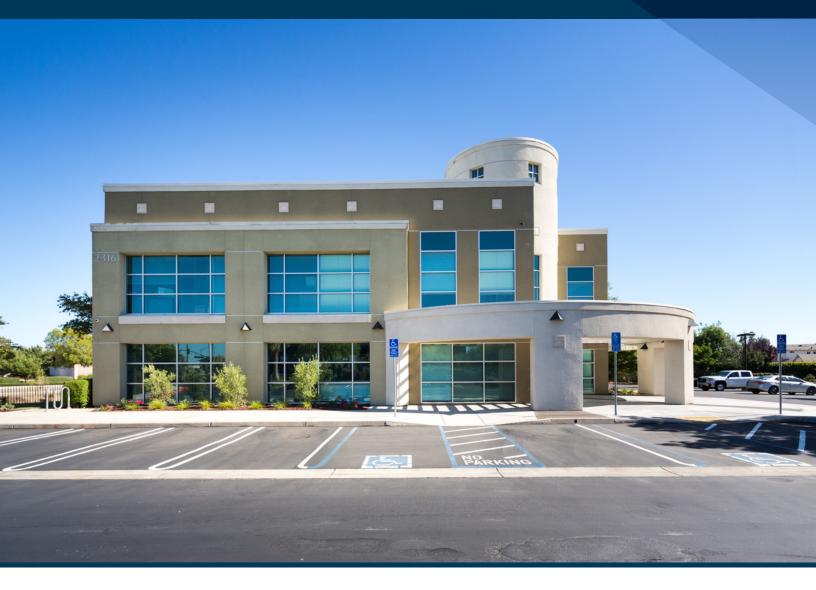

## FOR SALE | Office/Medical Building 2316 Orchard Parkway | Tracy, CA

## Offering Summary:

• Price \$4,895,000

• Building Square Feet 14,083sf

• Price Per Square Foot \$347.50/sf

.

• Parcel Size 1.05 Acres

• Cap Rate 6.5%

## Features:

- Central Location with Easy Access to Many Amenities
- Flexible Floor Plan
- Elevator Served
- Security system in building including cameras
- Medical Uses Allowed
- Fire Alarms and Sprinklers Throughout
- Four Suites (100% Occupied)
- Renovated in 2016
- Well Maintained Building/Professionally Managed