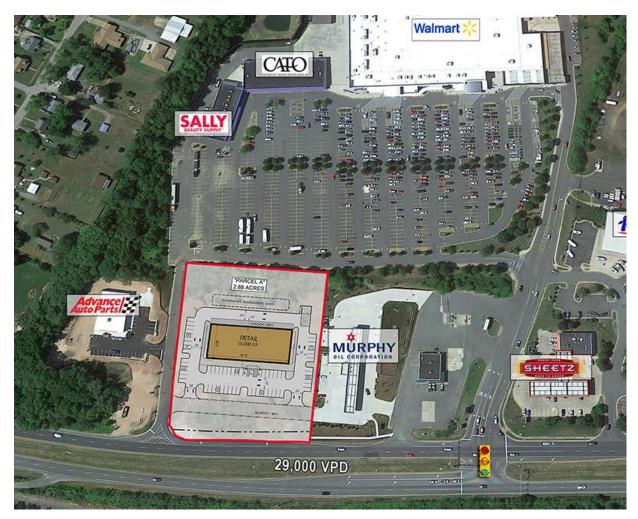

### **Property Features**

- NOW PRE-LEASING | GROUND LEASING
- 1,000 15,000 SF available
- 2.88 Acres available for ground lease
- · Near entrance to newly-renovated Walmart
- Direct access to Route 3
- Near signalized intersection
- Over 30,000 VPD at intersection