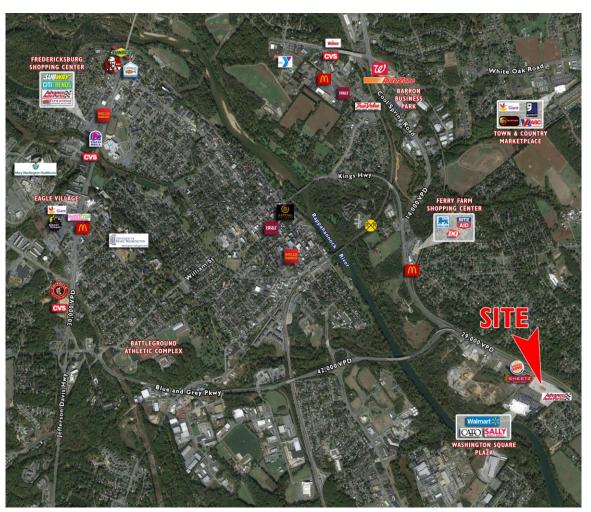

e Plaza (fronting Rt. 3) | Fredericksburg, VA 22405

### **Property Features**

- NOW PRE-LEASING | GROUND LEASING
- 1,000 15,000 SF available
- 2.88 Acres available for ground lease
- · Near entrance to newly-renovated Walmart
- Direct access to Route 3
- Near signalized intersection
- Over 30,000 VPD at intersection



| Demographics - 2017 |          |          |          |          |
|---------------------|----------|----------|----------|----------|
|                     | 1 Mile   | 3 Miles  | 5 Miles  | 10 Miles |
| Population          | 3,616    | 40,788   | 88,275   | 194,552  |
| Avg. HH Income      | \$95,466 | \$94,992 | \$94,531 | \$99,864 |
| Businesses          | 161      | 2,277    | 5,076    | 8,249    |
| Daytime Population  | 1,824    | 23,015   | 52,725   | 84,789   |



For more information, contact:

JIM ASHBY

Senior Vice President 804 697 3455 jim.ashby @thalhimer.com



Washington Square Plaza (fronting Rt. 3) | Fredericksburg, VA 22405



#### FRONT ELEVATION



For more information, contact:

JIM ASHBY

Senior Vice President 804 697 3455 jim.ashby@thalhimer.com



Washington Square Plaza (fronting Rt. 3) | Fredericksburg, VA 22405







For more information, contact:

JIM ASHBY

Senior Vice President 804 697 3455 jim.ashby @thalhimer.com