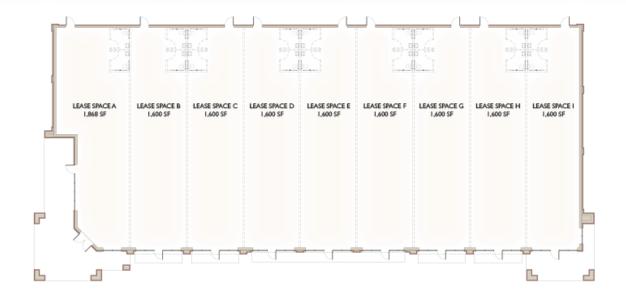

### **Property Features**

- NOW PRE-LEASING | GROUND LEASING
- 1,000 15,000 SF available
- 2.88 Acres available for ground lease
- · Near entrance to newly-renovated Walmart
- Direct access to Route 3
- Near signalized intersection
- Over 30,000 VPD at intersection