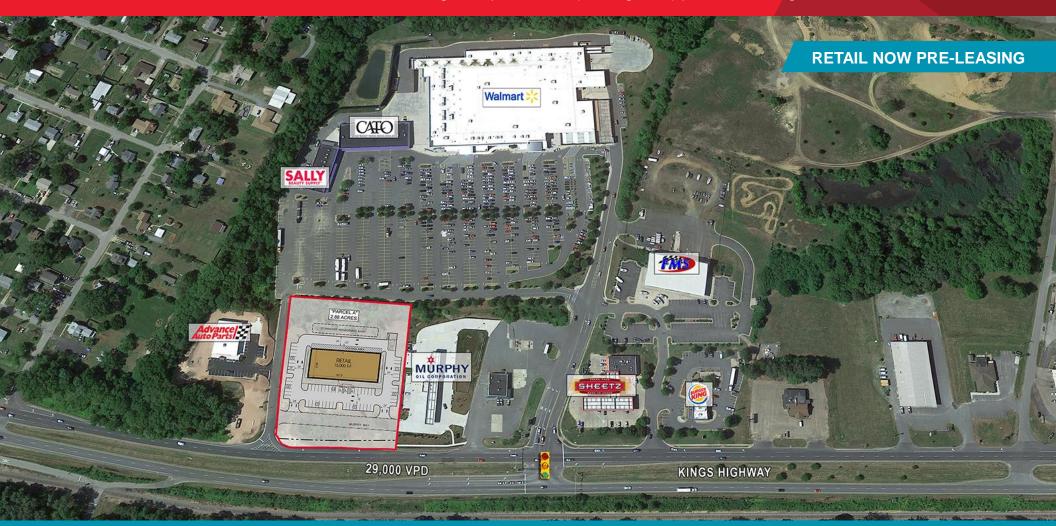

### **Property Features**

- NOW PRE-LEASING | GROUND LEASING
- 1,000 15,000 SF available
- 2.88 Acres available for ground lease
- · Near entrance to newly-renovated Walmart
- Direct access to Route 3
- Near signalized intersection
- Over 30,000 VPD at intersection