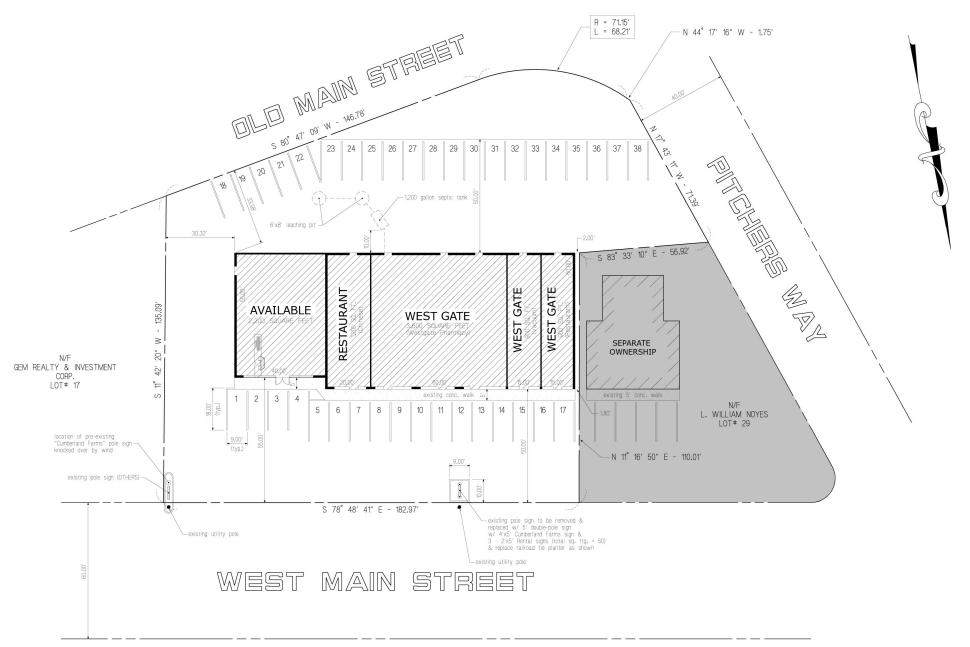

#### **Property Summary:**

- 215 West Main Street is on a 0.69+/- acre lot and is zoned HB
- The property has 38 parking spots onsite
- 1 Unit is currently vacant and available for lease
- Property to be deed restricted for convenience stores and gas stations

#### **Property Summary:**

215 West Main Street is a 0.69+/- acre lot, zoned HB, improved by a 9,800+/- gross Sq. Ft. building configured as a retail strip plaza with 5 storefront units. The property has 38 parking spots onsite. All leases are triple-net, including taxes, and there is a 8.5% cap rate, based on full occupancy. 1 Unit is currently vacant and available for lease. Property to be deed restricted for convenience stores and gas stations.

Title: Book/Page: #D441692

**Zoning:** HB by the Town of Barnstable

**Taxes (2020):** 2020 total taxes: \$11,814

**Property Images** 

Site Plan