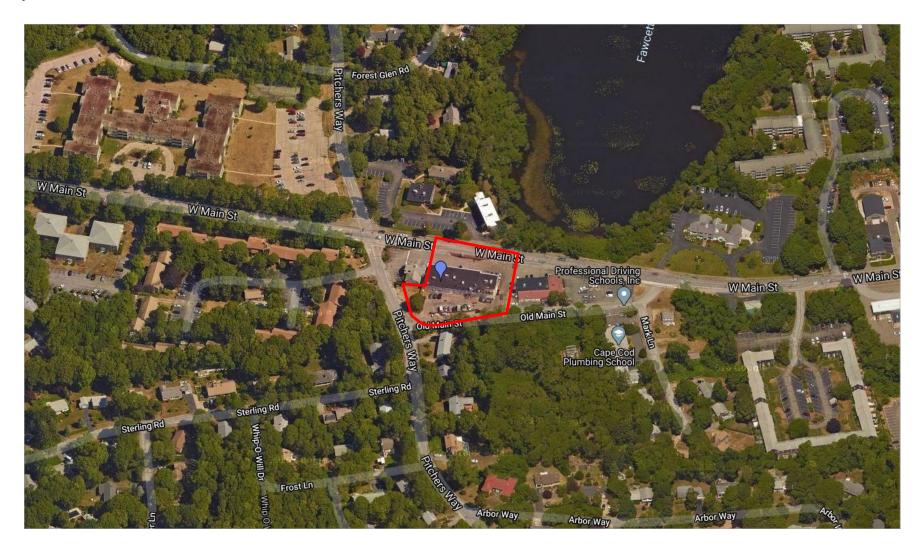

For Sale: \$1,700,000 For Lease: \$16/Sq. Ft.

N-N-N

**Property Map** 

**Property Aerial View** 