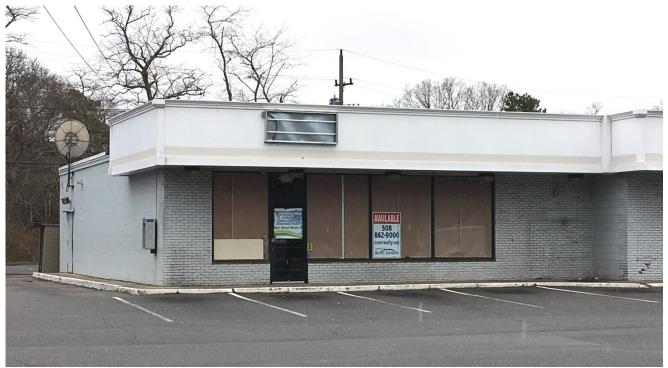

#### **Unit for Lease:**

2,200+/- Sq. Ft. end-unit available for lease. This retail storefront has large display windows measuring 40' wide x 55' deep. This location has great visibility and is just west of the rotary, Melody Tent, in walking distance to Sturgis West Charter School (off campus lunch for students) and the planned Cape Cod Symphony/Conservatory complex. Convenience store is not allowed.

Title: Book/Page: #D441692

**Zoning:** HB by the Town of Barnstable

**Taxes (2020):** 2020 total taxes: \$11,814

**Property Images** 

Site Plan