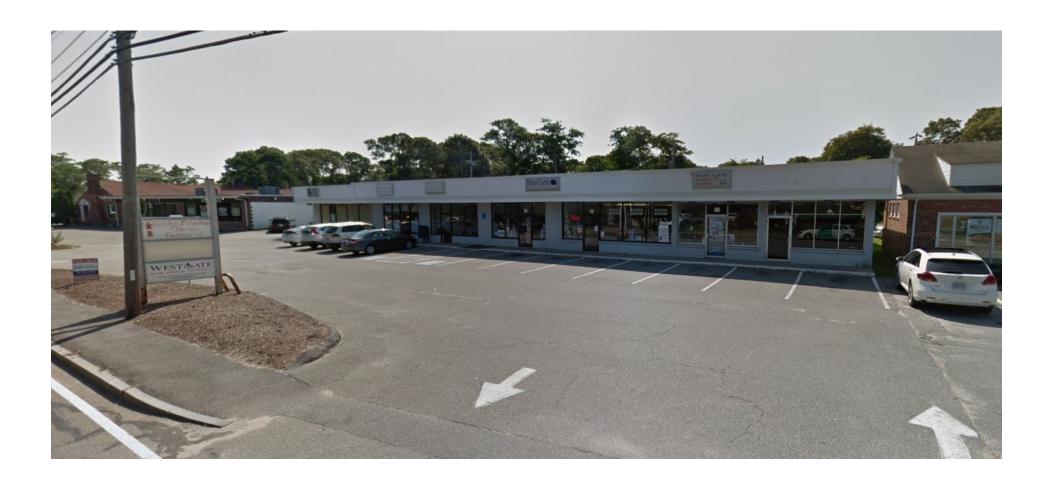

# 9,800+/- Gross Sq. Ft. Retail Strip Plaza for Sale with 5 Leasable Units on West Main Street in Hyannis, Cape Cod

Contact Chris Bailey at Commercial Realty Advisors at 508-862-9000 ext 132 and cbailey@comrealty.net

#### **Property Summary:**

215 West Main Street is a 0.69+/- acre lot, zoned HB, improved by a 9,800+/- gross Sq. Ft. building configured as a retail strip plaza with 5 storefront units. The property has 38 parking spots onsite. All leases are triple-net, including taxes, and there is a 8.5% cap rate, based on full occupancy. 1 Unit is currently vacant and available for lease. Property to be deed restricted for convenience stores and gas stations.

#### **Unit for Lease:**

2,200+/- Sq. Ft. end-unit available for lease. This retail storefront has large display windows measuring 40' wide x 55' deep. This location has great visibility and is just west of the rotary, Melody Tent, in walking distance to Sturgis West Charter School (off campus lunch for students) and the planned Cape Cod Symphony/Conservatory complex. Convenience store is not allowed.