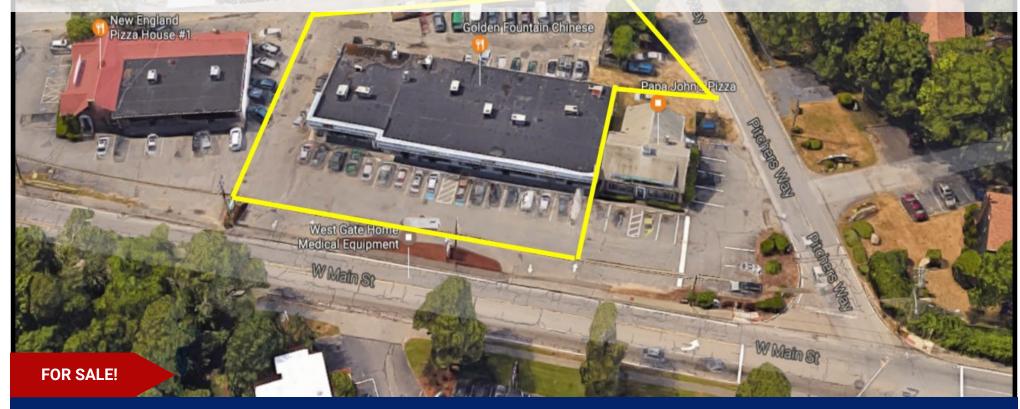

For Sale: \$1,700,000 For Lease: \$16/Sq. Ft.

N-N-N

**Property Map** 

**Property Aerial View** 

#### **Property Summary:**

215 West Main Street is a 0.69+/- acre lot, zoned HB, improved by a 9,800+/- gross Sq. Ft. building configured as a retail strip plaza with 5 storefront units. The property has 38 parking spots onsite. All leases are triple-net, including taxes, and there is a 8.5% cap rate, based on full occupancy. 1 Unit is currently vacant and available for lease. Property to be deed restricted for convenience stores and gas stations.

#### **Property Summary:**

- 215 West Main Street is on a 0.69+/- acre lot and is zoned HB
- The property has 38 parking spots onsite
- 1 Unit is currently vacant and available for lease
- Property to be deed restricted for convenience stores and gas stations