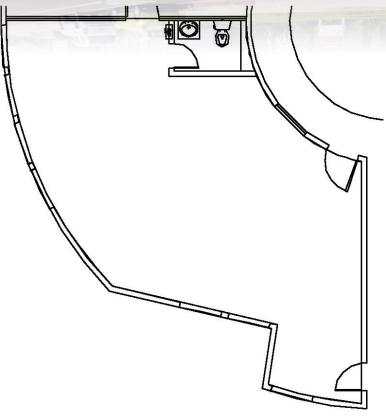

#### 7484 UNIVERSITY AVE LA MESA, CA 91942

SUITE 210

SIZE: 817 SF

• RATE: \$1.25/SF + ELECTRIC

OPEN OFFICE + RESTROOM

• FLOOR TO CEILING GLASS

NEW EXTERIOR PAINT

• CALL FOR ADDITIONAL DETAILS!