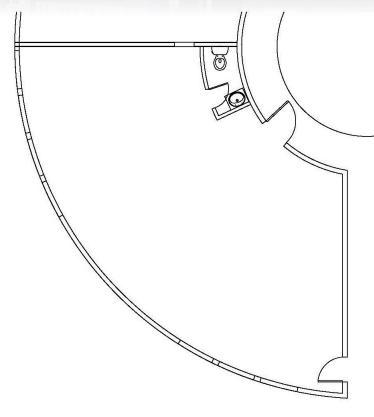

# LA MESA, CA 91942

- **SUITE 300**
- **AVAILABLE FOR SUBLEASE**
- **SIZE: 876 SF**
- RATE: \$1.22/SF + ELECTRIC
- LARGE OPEN AREA & RESTROOM
- FLOOR TO CEILING GLASS WINDOWS
- SUBLEASE THROUGH ARPIL 30, 2021
- CALL FOR DETAILS