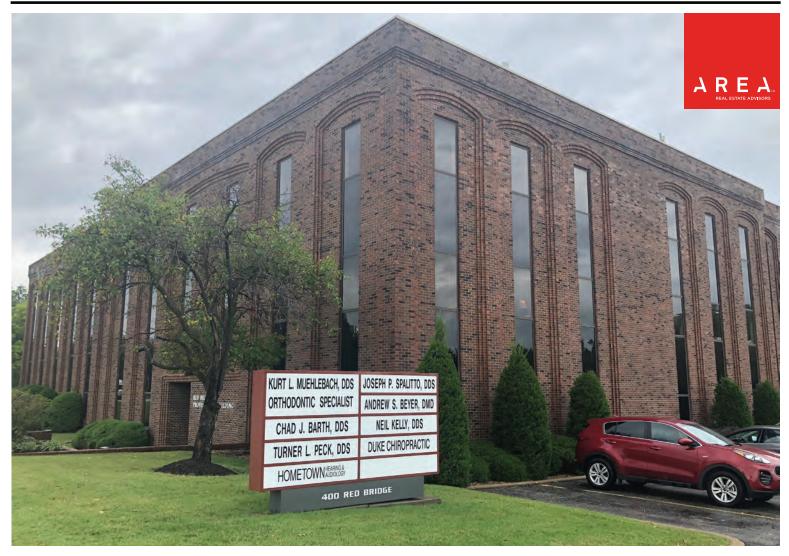

### 400 E RED BRIDGE ROAD • KANSAS CITY, MO-

Available Office Suites: 672 SF - 1,838 SF

Available Medical Suites: 951 SF - 1,581 SF

Competitive lease rates

Walking distance to Crow's Coffee, Sonic and

Blue Moose