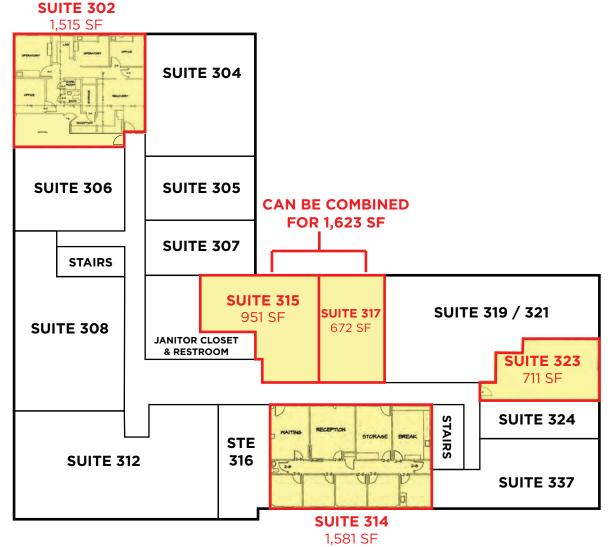

### IDGE

| SUITE        | SQUARE FOOTAGE |
|--------------|----------------|
| 302 - VACANT | 1,515 SF       |
| 304          | 1,284 SF       |
| 305          | 654 SF         |
| 306          | 840 SF         |
| 307          | 560 SF         |
| 308          | 1,600 SF       |
| 312          | 1,985 SF       |
| 314 - VACANT | 1,581 SF       |
| 315 - VACANT | 916 SF         |
| 316          | 504 SF         |
| 317 - VACANT | 672 SF         |
| 319 / 321    | 1,586 SF       |
| 323 - VACANT | 711 SF         |
| 324          | 433 SF         |
| 337          | 997 SF         |