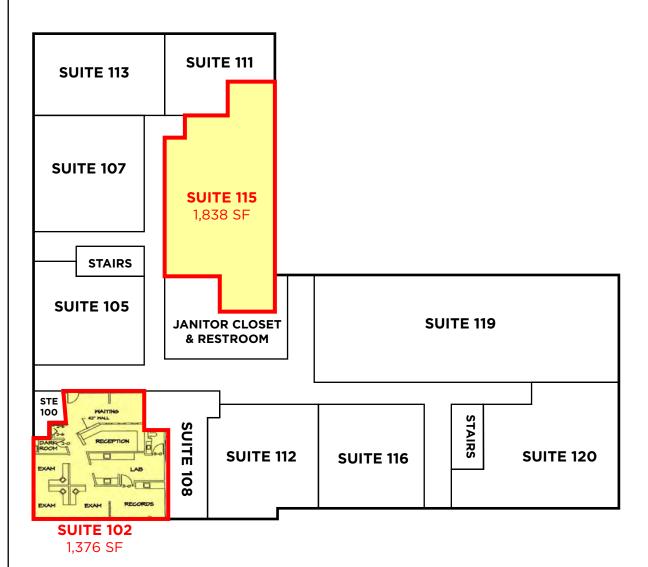

# BRIDGE

| SUITE        | SQUARE FOOTAGE |
|--------------|----------------|
| 100, 107     | 1,296 SF       |
| 102 - VACANT | 1,376 SF       |
| 105          | 952 SF         |
| 108          | 558 SF         |
| 111          | 700 SF         |
| 112          | 1,330 SF       |
| 113          | 997 SF         |
| 115 - VACANT | 1,838 SF       |
| 116          | 1,059 SF       |
| 119          | 3,206 SF       |
| 120          | 1,570 SF       |