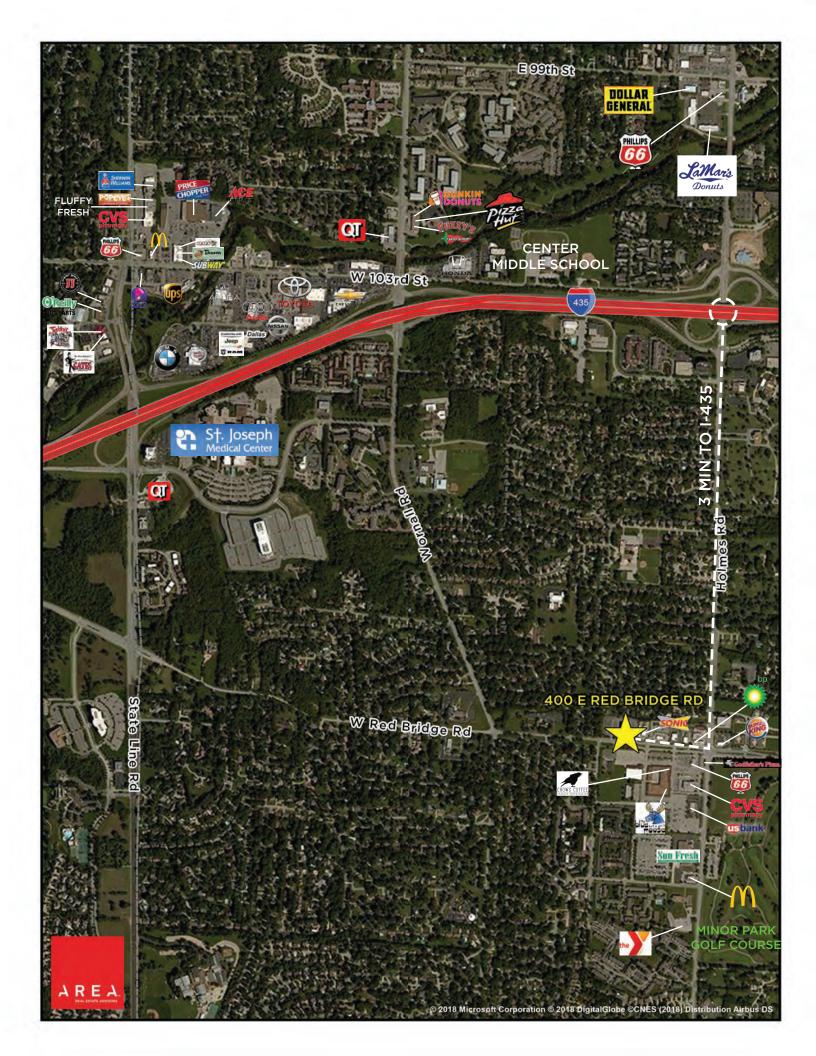

### 400 E RED BRIDGE ROAD • KANSAS CITY, MO-

Available Office Suites: 672 SF - 1,838 SF

Available Medical Suites: 951 SF - 1,581 SF

Competitive lease rates

Walking distance to Crow's Coffee, Sonic and

Blue Moose

Excellent highway access to I-435