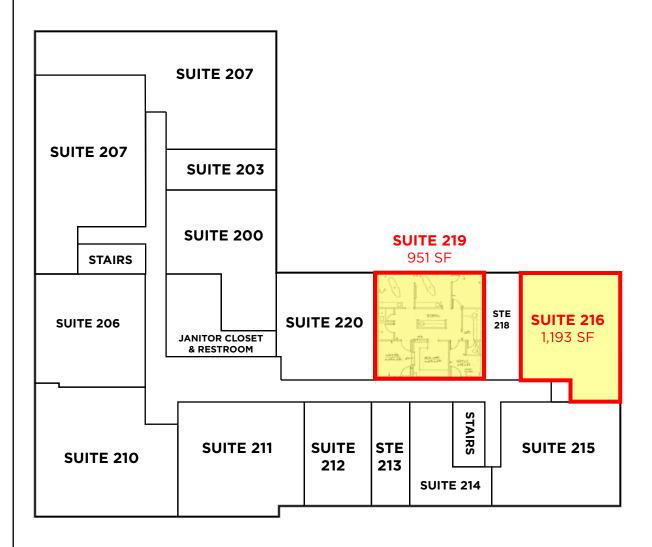

# Ш

| SUITE        | SQUARE FOOTAGE |
|--------------|----------------|
| 200          | 1,151 SF       |
| 203          | 399 SF         |
| 205          | 1,300 SF       |
| 206          | 1,234 SF       |
| 207          | 2,297 SF       |
| 210          | 1,686 SF       |
| 211          | 1,298 SF       |
| 212          | 738 SF         |
| 213          | 363 SF         |
| 214          | 563 SF         |
| 215          | 1,167 SF       |
| 216 - VACANT | 1,193 SF       |
| 218          | 382 SF         |
| 219 - VACANT | 951 SF         |
| 220          | 955 SF         |