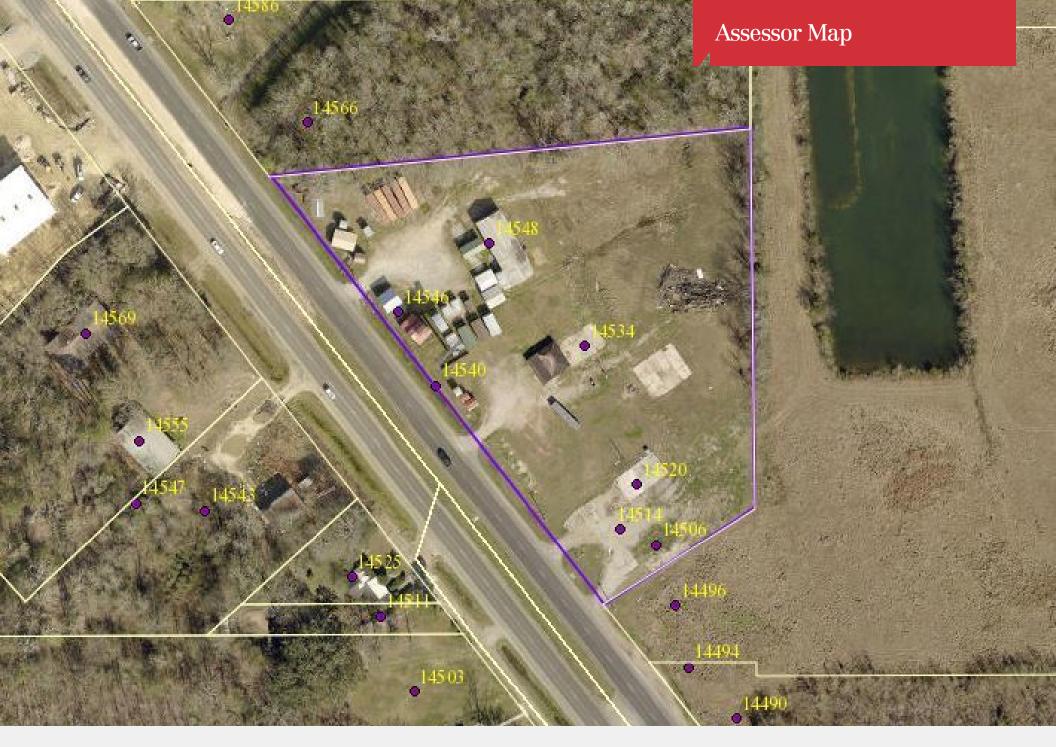

#### Dex Shill

O: 225 297 7874 | C: 225 284 9092 dexshill@latterblum.com

| SALE PRICE:    | \$1,500,000                  |  |
|----------------|------------------------------|--|
| LOT SIZE:      | 4.17 Acres                   |  |
| PRICE PSF:     | \$8.26/SF                    |  |
| APN #:         | 5304001                      |  |
| ZONING:        | MU                           |  |
| MARKET:        | Baton Rouge MSA              |  |
| SUB MARKET:    | Ascension Parish             |  |
| CROSS STREETS: | Airline Hwy at<br>Germany Rd |  |
| TRAFFIC COUNT: | 26,000                       |  |
|                |                              |  |

#### **Property Overview**

The subject property is +/- 4.17 acre vacant tract of land with approximately 617' of frontage. Zoned MU (Mixed Use), there are a variety of uses permitted in this zoning district. Retail development, climate controlled storage, or restaurant use are some of the potential uses for this tract. The Airline Highway Corridor through Ascension Parish has experienced an increase in commercial development over the last decade. This trend looks to continue with ongoing population growth in the parish.