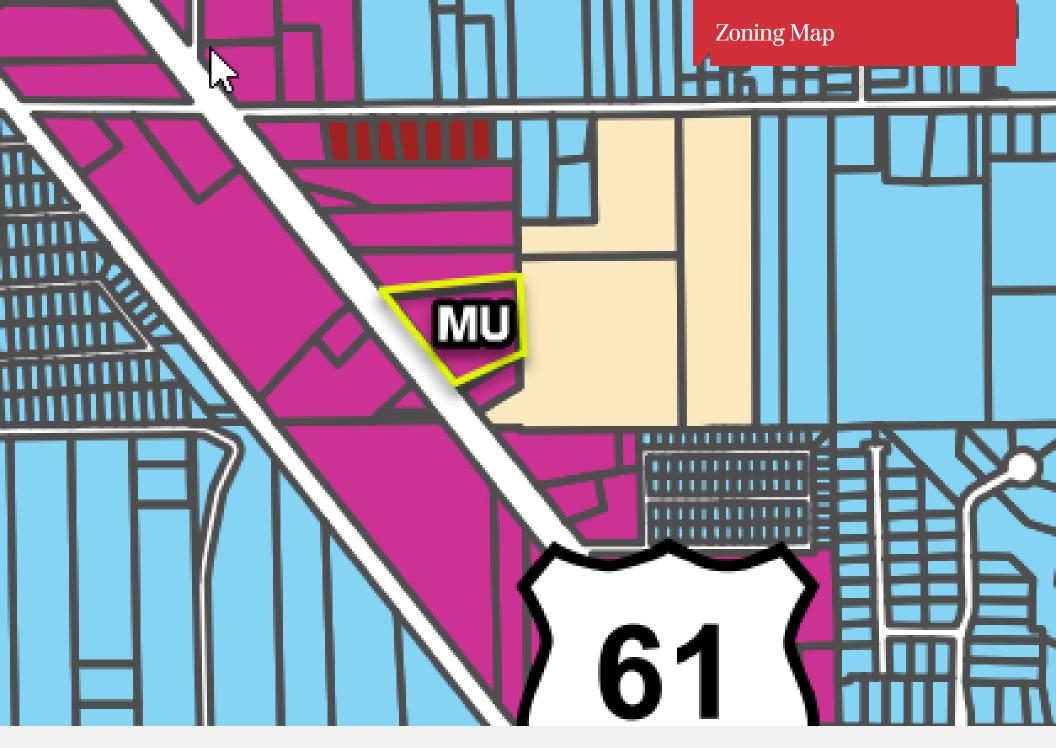

### **Property Highlights**

- Excellent Retail Development Tract
- Directly in front of Silver Oaks Apartments (336 Units)
- Near the of Airline Hwy. and Germany Road
- Across from Walk-On's and Rouses' Grocery
- 617' of Prime Airline Hwy Frontage
- Strong Traffic Counts
- Zoned MU (Mixed Use)

#### Dex Shill

O: 225 297 7874 | C: 225 284 9092 dexshill@latterblum.com

| SALE PRICE:    | \$1,500,000                  |  |
|----------------|------------------------------|--|
| LOT SIZE:      | 4.17 Acres                   |  |
| PRICE PSF:     | \$8.26/SF                    |  |
| APN #:         | 5304001                      |  |
| ZONING:        | MU                           |  |
| MARKET:        | Baton Rouge MSA              |  |
| SUB MARKET:    | Ascension Parish             |  |
| CROSS STREETS: | Airline Hwy at<br>Germany Rd |  |
| TRAFFIC COUNT: | 26,000                       |  |
|                |                              |  |

#### **Property Overview**

The subject property is +/- 4.17 acre vacant tract of land with approximately 617' of frontage. Zoned MU (Mixed Use), there are a variety of uses permitted in this zoning district. Retail development, climate controlled storage, or restaurant use are some of the potential uses for this tract. The Airline Highway Corridor through Ascension Parish has experienced an increase in commercial development over the last decade. This trend looks to continue with ongoing population growth in the parish.