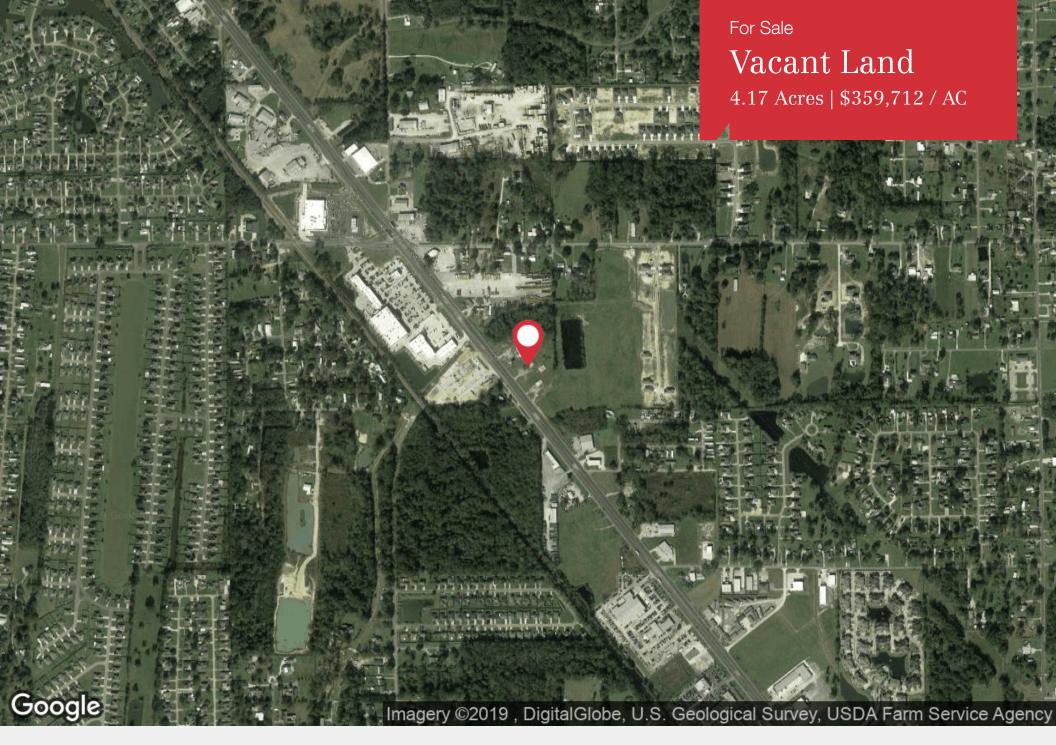

# 14534 Airline Hwy

Gonzales, Louisiana 70737

#### **Property Overview**

The subject property is +/- 4.17 acre vacant tract of land with approximately 617' of frontage. Zoned MU (Mixed Use), there are a variety of uses permitted in this zoning district. Retail development, climate controlled storage, or restaurant use are some of the potential uses for this tract. The Airline Highway Corridor through Ascension Parish has experienced an increase in commercial development over the last decade. This trend looks to continue with ongoing population growth in the parish.

#### Location Overview

The subject property is located on Airline Hwy just south of the Germany Rd intersection. The property is located near Highway 30 and Highway 44 which are secondary corridors in Ascension Parish. Both corridors provide access and connectivity to Interstate 10 and Airline Highway. The tract is located in Ascension Parish, which is a rapidly growing parish driven by the expansion and success of the petrochemical industry.