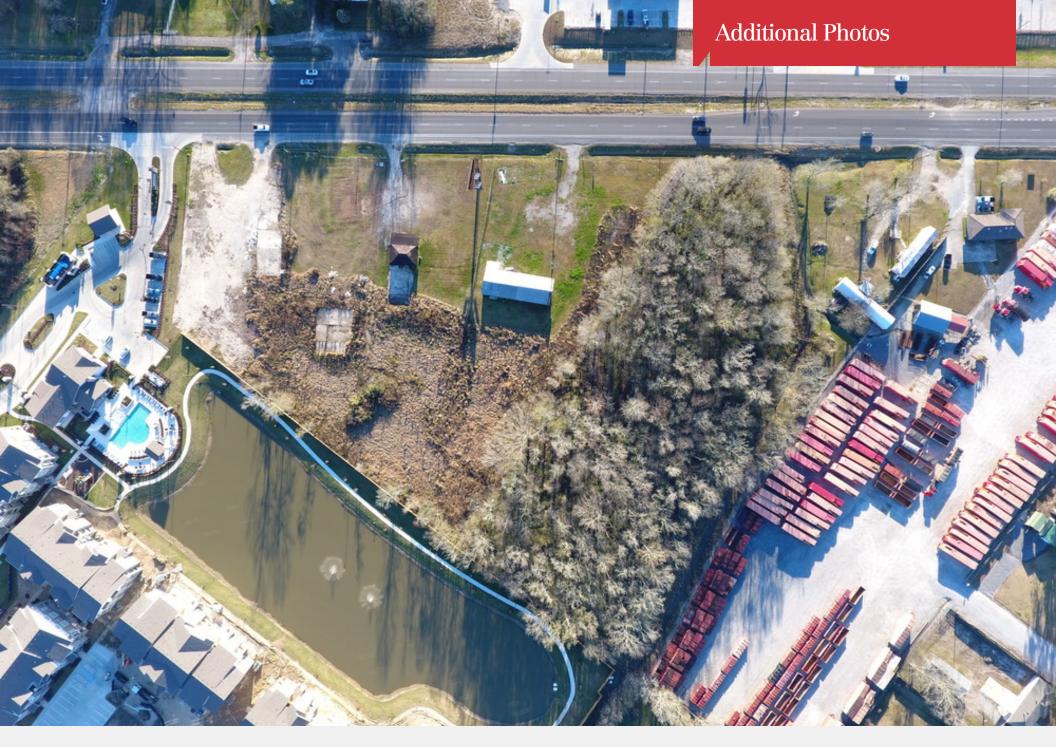

## Additional Photos

**N**/Latter&Blum

N/Latter&Blum

| Population                                                   | 1 Mile    | 5 Miles   | 10 Miles  |
|--------------------------------------------------------------|-----------|-----------|-----------|
| Total Population                                             | 3,689     | 64,191    | 156,879   |
| Median Age                                                   | 33.8      | 33.8      | 35.3      |
| Median Age (Male)                                            | 31.6      | 32.4      | 33.7      |
| Median Age (Female)                                          | 34.8      | 35.4      | 36.9      |
| Households & Income                                          | 1 Mile    | 5 Miles   | 10 Miles  |
| Total Households                                             | 1,278     | 22,598    | 55,969    |
| # of Persons Per HH                                          | 2.9       | 2.8       | 2.8       |
| Average HH Income                                            | \$81,837  | \$80,879  | \$86,187  |
| Average House Value                                          | \$184,845 | \$168,757 | \$228,010 |
| Race                                                         | 1 Mile    | 5 Miles   | 10 Miles  |
| % White                                                      | 80.5%     | 78.9%     | 79.6%     |
| % Black                                                      | 15.3%     | 17.1%     | 16.2%     |
| % Asian                                                      | 0.8%      | 1.3%      | 1.7%      |
| % Hawaiian                                                   | 0.0%      | 0.0%      | 0.0%      |
| % Indian                                                     | 0.0%      | 0.3%      | 0.2%      |
| % Other                                                      | 2.4%      | 1.5%      | 1.2%      |
| Ethnicity                                                    | 1 Mile    | 5 Miles   | 10 Miles  |
| % Hispanic<br>* Demographic data derived from 2010 US Census | 6.3%      | 4.7%      | 4.2%      |