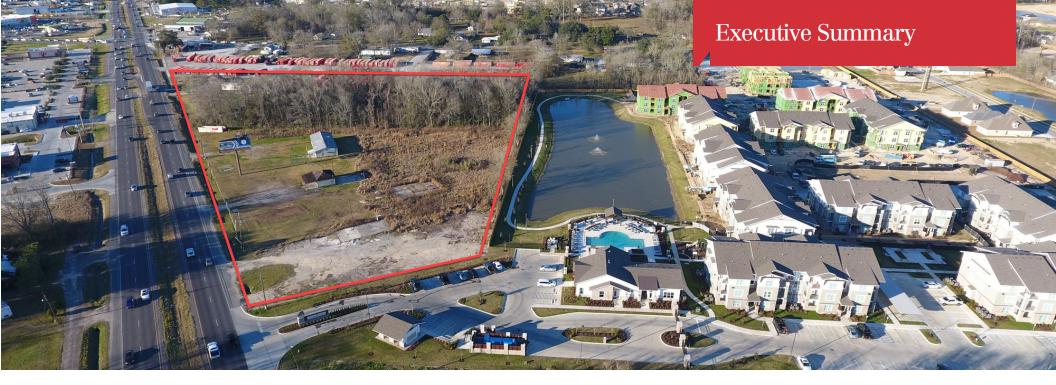

### **Property Highlights**

- Excellent Retail Development Tract
- Directly in front of Silver Oaks Apartments (336 Units)
- Near the of Airline Hwy. and Germany Road
- Across from Walk-On's and Rouses' Grocery
- 617' of Prime Airline Hwy Frontage
- Strong Traffic Counts
- Zoned MU (Mixed Use)

#### **Property Overview**

The subject property is +/- 4.17 acre vacant tract of land with approximately 617' of frontage. Zoned MU (Mixed Use), there are a variety of uses permitted in this zoning district. Retail development, climate controlled storage, or restaurant use are some of the potential uses for this tract. The Airline Highway Corridor through Ascension Parish has experienced an increase in commercial development over the last decade. This trend looks to continue with ongoing population growth in the parish.

#### Location Overview

The subject property is located on Airline Hwy just south of the Germany Rd intersection. The property is located near Highway 30 and Highway 44 which are secondary corridors in Ascension Parish. Both corridors provide access and connectivity to Interstate 10 and Airline Highway. The tract is located in Ascension Parish, which is a rapidly growing parish driven by the expansion and success of the petrochemical industry.