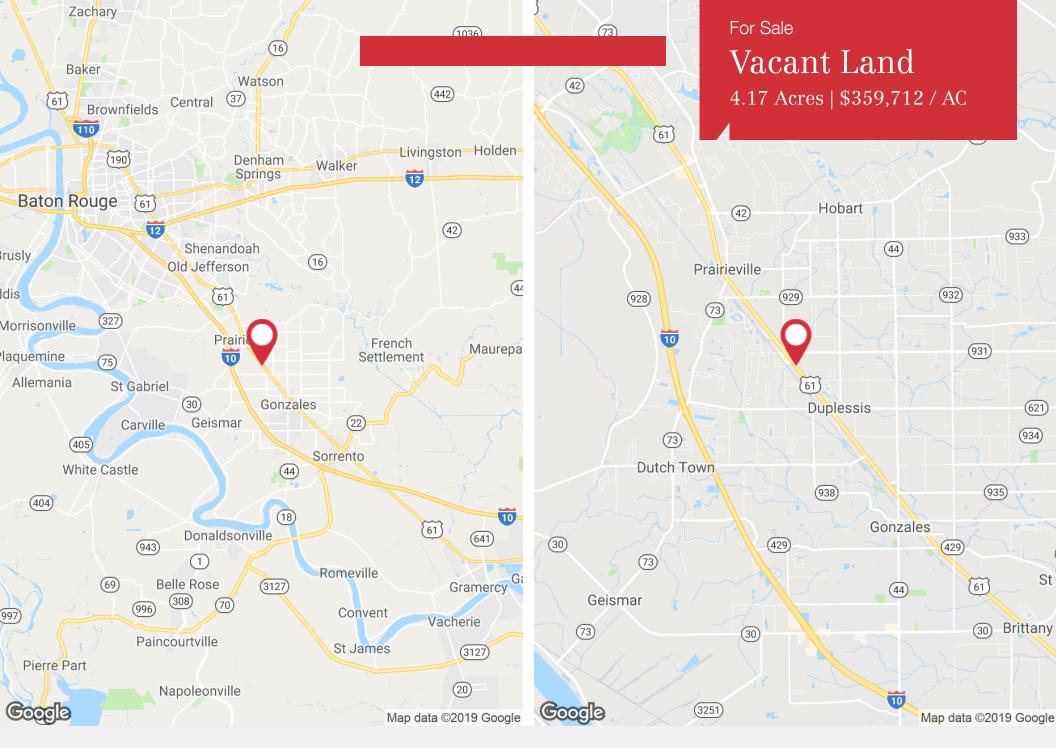

# 14534 Airline Hwy

Gonzales, Louisiana 70737

#### Location Overview

The subject property is located on Airline Hwy just south of the Germany Rd intersection. The property is located near Highway 30 and Highway 44 which are secondary corridors in Ascension Parish. Both corridors provide access and connectivity to Interstate 10 and Airline Highway. The tract is located in Ascension Parish, which is a rapidly growing parish driven by the expansion and success of the petrochemical industry.