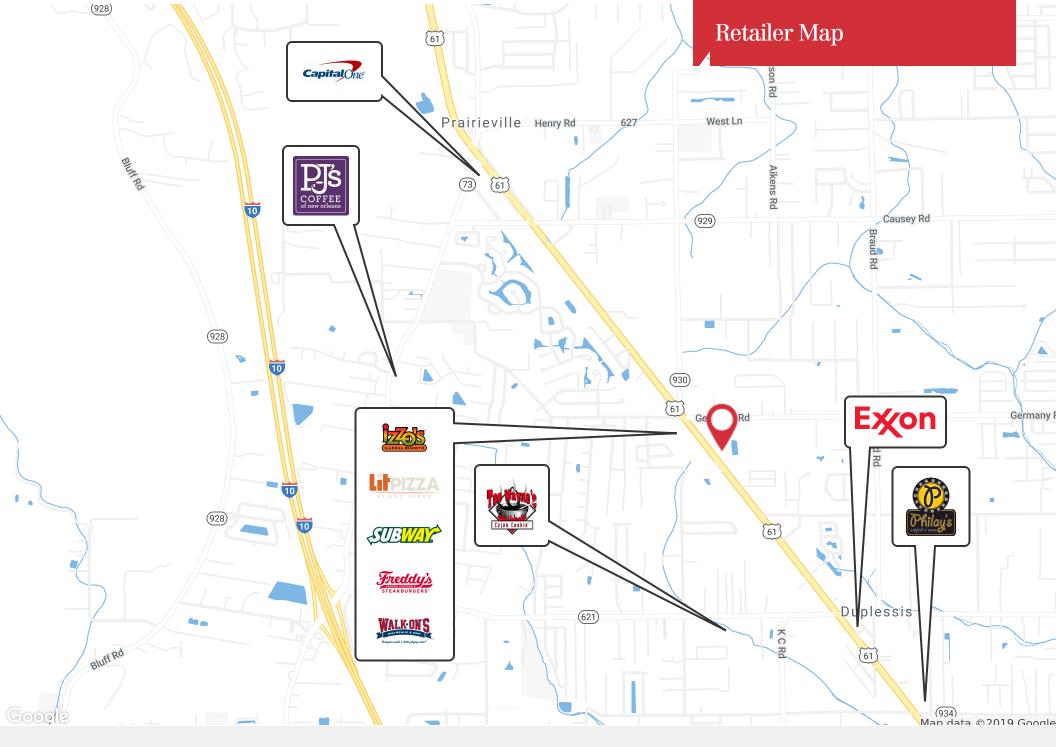

### **Property Highlights**

- Excellent Retail Development Tract
- Directly in front of Silver Oaks Apartments (336 Units)
- Near the of Airline Hwy. and Germany Road
- Across from Walk-On's and Rouses' Grocery
- 617' of Prime Airline Hwy Frontage
- Strong Traffic Counts
- Zoned MU (Mixed Use)

Several newly developed retail centers are increasing the average daily traffic count and driving more consumers to the area. The shopping center anchored by Rouse's Market is located directly across from the site along with Walk-On's, Freddy's, Izzo's and Lit Pizza.