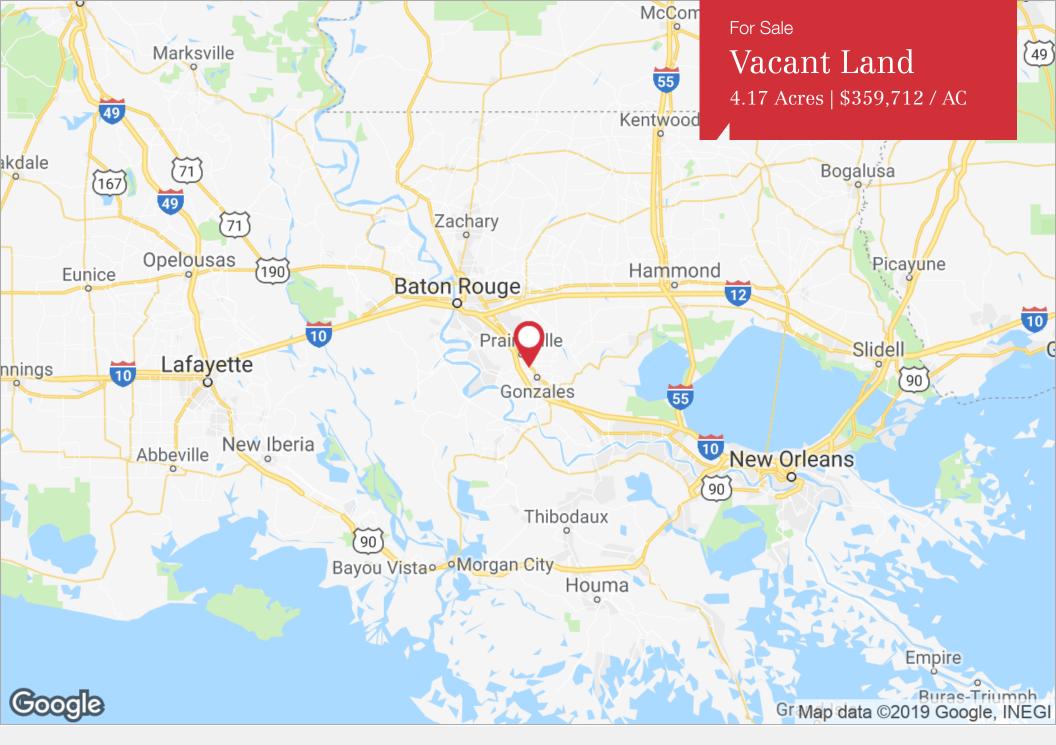

# 14534 Airline Hwy

Gonzales, Louisiana 70737

#### Location Overview

The subject property is located on Airline Hwy just south of the Germany Rd intersection. The property is located near Highway 30 and Highway 44 which are secondary corridors in Ascension Parish. Both corridors provide access and connectivity to Interstate 10 and Airline Highway. The tract is located in Ascension Parish, which is a rapidly growing parish driven by the expansion and success of the petrochemical industry.