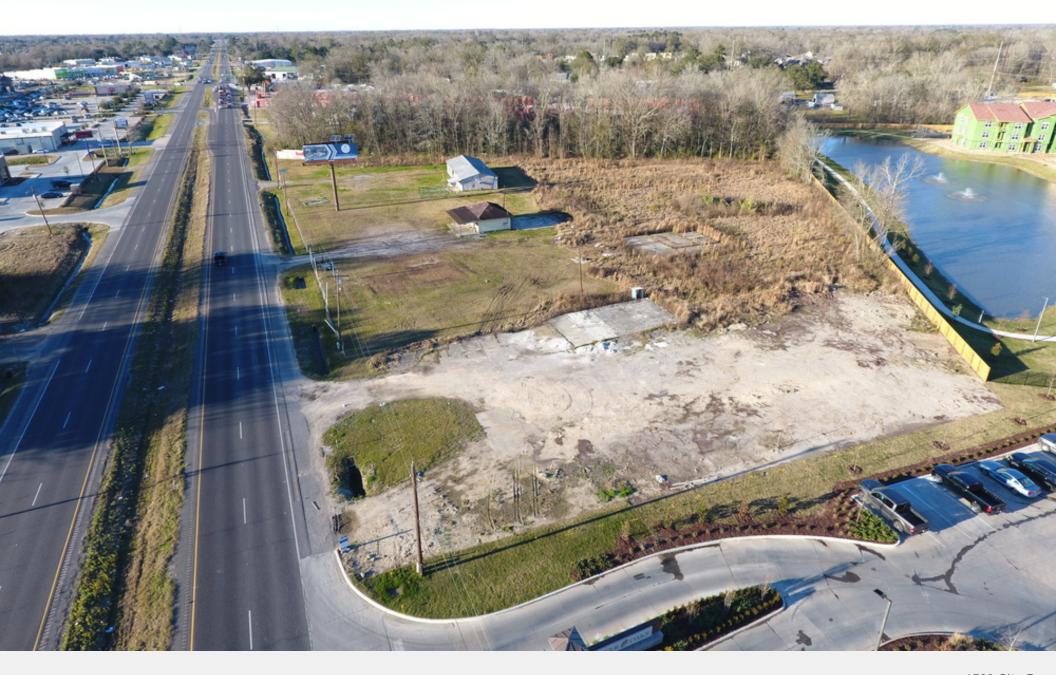

### **Property Highlights**

- Excellent Retail Development Tract
- Directly in front of Silver Oaks Apartments (336 Units)
- Near the of Airline Hwy. and Germany Road
- Across from Walk-On's and Rouses' Grocery
- 617' of Prime Airline Hwy Frontage
- Strong Traffic Counts
- Zoned MU (Mixed Use)

#### **Property Overview**

The subject property is +/- 4.17 acre vacant tract of land with approximately 617' of frontage. Zoned MU (Mixed Use), there are a variety of uses permitted in this zoning district. Retail development, climate controlled storage, or restaurant use are some of the potential uses for this tract. The Airline Highway Corridor through Ascension Parish has experienced an increase in commercial development over the last decade. This trend looks to continue with ongoing population growth in the parish.