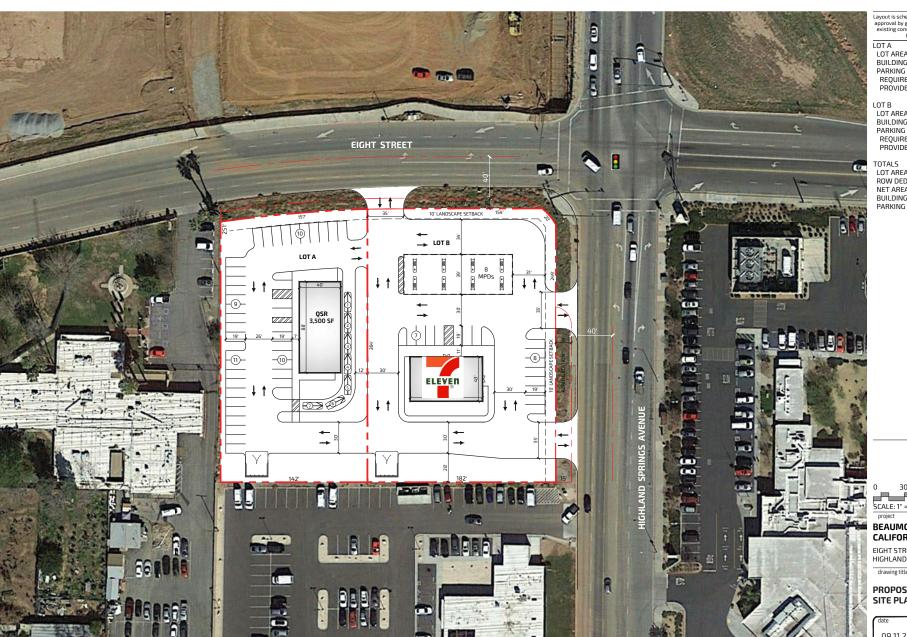

LOT A LOT AREA ±0.84 AC BUILDING QSR - 3,500 SF

1 / 100 SF = 35 SPACES REQUIRED PROVIDED 50 SPACES

LOT AREA ±1.10 AC C STORE - 3,010 SF BUILDING

REQUIRED 1 / 200 SF = 15 SPACES 15 SPACES PRÔVIDED

TOTALS

±2.08 AC LOT AREA ±0.13 AC ROW DEDICATION ±1.95 AC NET AREA BUILDING 6,510 SF 65 SPACES

#### BEAUMONT, CALIFORNIA

EIGHT STREET AND HIGHLAND SPRINGS AVENUE

drawing title

#### PROPOSED SITE PLAN

drawing no. 1.1r3 09.11.2019

SOURCE: ESRI World Imagery 2016

PARDEE HOMES • BUTTERFIELD SPECIFIC PLAN **Local Vicinity Map**