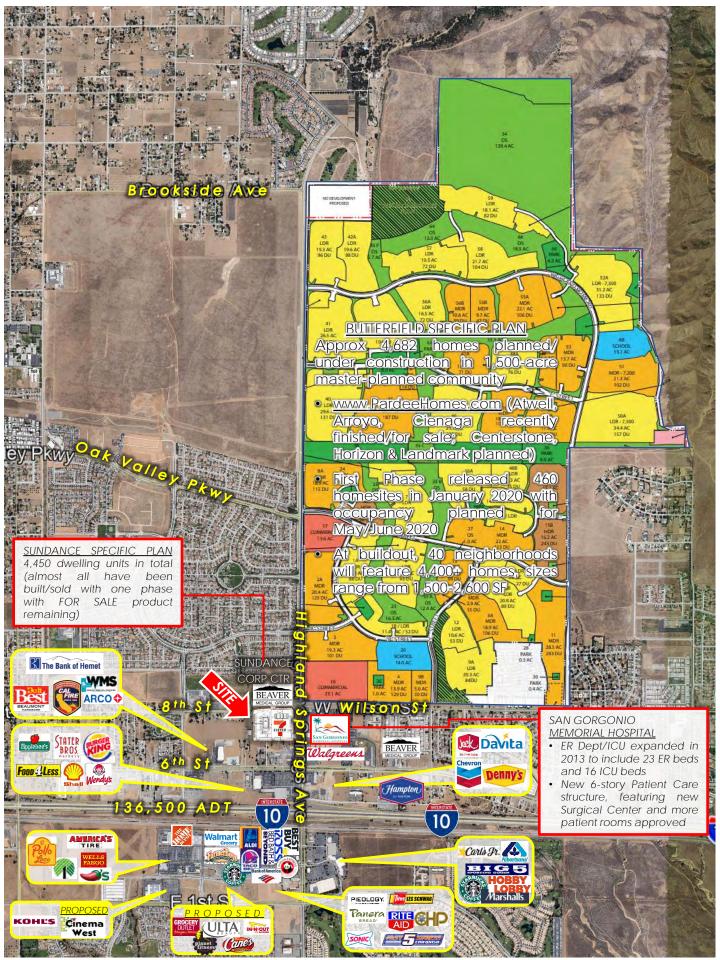

# SWC Highland Springs Ave & 8<sup>th</sup> Street Beaumont, CA

- Pad available next to 7-Eleven gas station/C-Store
- San Gorgonio Medical Hospital located across the street
- Hospital undergoing 6-story expansion/redevelopment

## Retailers in immediate trade area

Stater Bros Applebee's Food 4 Less Burger King Hampton Inn Wendy's

Walgreens Jack in the Box

| POPULATION              | A V E R A G E<br>H H I N C O M E | DAYTIME<br>POPULATION   |                         |
|-------------------------|----------------------------------|-------------------------|-------------------------|
| 1-mile<br><b>11,606</b> | 1-mile<br>\$78,458               | 1-mile<br><b>8,811</b>  |                         |
| 3-mile<br><b>55,485</b> | 3-mile<br><b>\$71,336</b>        | 3-mile<br><b>33,534</b> |                         |
| 5-mile<br><b>84,445</b> | 5-mile<br><b>\$72,840</b>        | 5-mile<br><b>48,954</b> | Source: Sites USA, 2020 |

### TRAFFIC COUNTS

• I-10 Freeway @ Highland Springs Avenue

 Highland Springs Avenue, between Oak Valley Pkwy & Wilson Street (aka 8th Street)

 Highland Springs Avenue, between Wilson Street (aka 8<sup>th</sup> Street) & Sun Lakes Blvd 136,500 cars per day

**15,057** cars per day

**20,620** cars per day

Source: City of Banning, 2018

For More Information, Please Contact:

Layout is schematic only and is subject to review & approval by governing agencies. Property line and existing conditions are from GIS information and has not been confirmed.