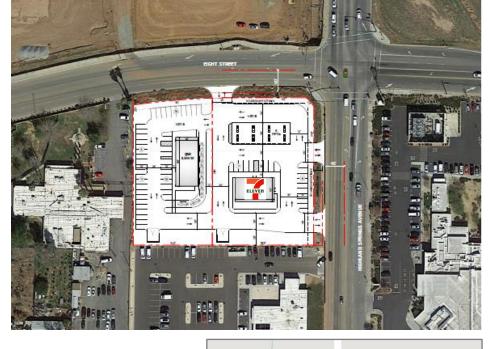

# SWC Highland Springs Ave & 8<sup>th</sup> Street Beaumont, CA

- Pad available next to 7-Eleven gas station/C-Store
- San Gorgonio Medical Hospital located across the street
- Hospital undergoing 6-story expansion/redevelopment

#### PROPOSED SITE PLAN

drawing no. 1.1r3 09.11.2019

SOURCE: ESRI World Imagery 2016

PARDEE HOMES • BUTTERFIELD SPECIFIC PLAN **Local Vicinity Map**