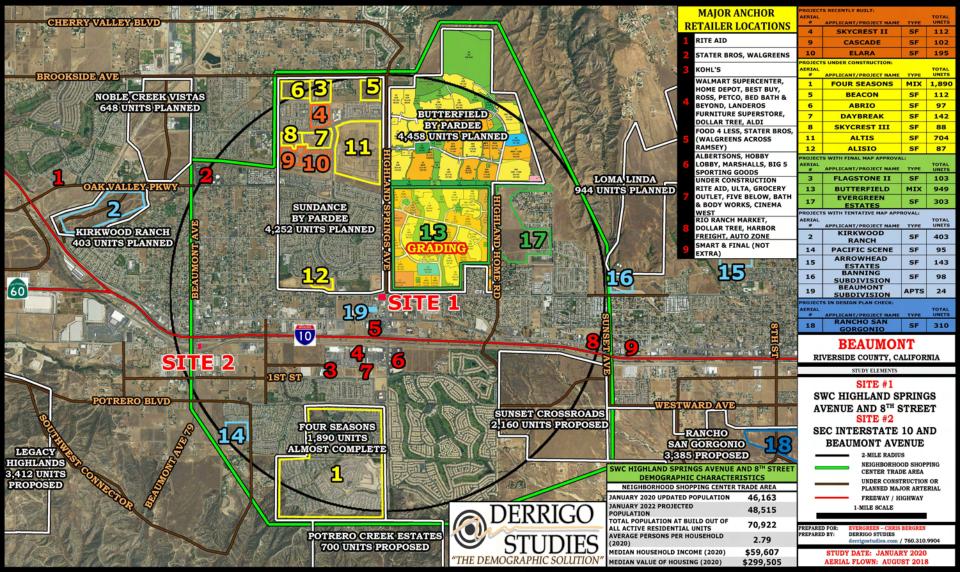

# PAD AVAILABLE

# SWC Highland Springs Ave & 8<sup>th</sup> Street Beaumont, CA

- Pad available next to 7-Eleven gas station/C-Store
- San Gorgonio Medical Hospital located across the street
- Hospital undergoing 6-story expansion/redevelopment

## Retailers in immediate trade area

Stater Bros Applebee's Food 4 Less Burger King Hampton Inn Wendy's

Walgreens Jack in the Box

| POPULATION              | A V E R A G E<br>H H I N C O M E | DAYTIME<br>POPULATION   |                         |
|-------------------------|----------------------------------|-------------------------|-------------------------|
| 1-mile<br><b>11,606</b> | 1-mile<br>\$78,458               | 1-mile<br><b>8,811</b>  |                         |
| 3-mile<br><b>55,485</b> | 3-mile<br><b>\$71,336</b>        | 3-mile<br><b>33,534</b> |                         |
| 5-mile<br><b>84,445</b> | 5-mile<br><b>\$72,840</b>        | 5-mile<br><b>48,954</b> | Source: Sites USA, 2020 |

### TRAFFIC COUNTS

• I-10 Freeway @ Highland Springs Avenue

 Highland Springs Avenue, between Oak Valley Pkwy & Wilson Street (aka 8th Street)

 Highland Springs Avenue, between Wilson Street (aka 8<sup>th</sup> Street) & Sun Lakes Blvd 136,500 cars per day

**15,057** cars per day

**20,620** cars per day

Source: City of Banning, 2018

For More Information, Please Contact:

Layout is schematic only and is subject to review & approval by governing agencies. Property line and existing conditions are from GIS information and has not been confirmed.