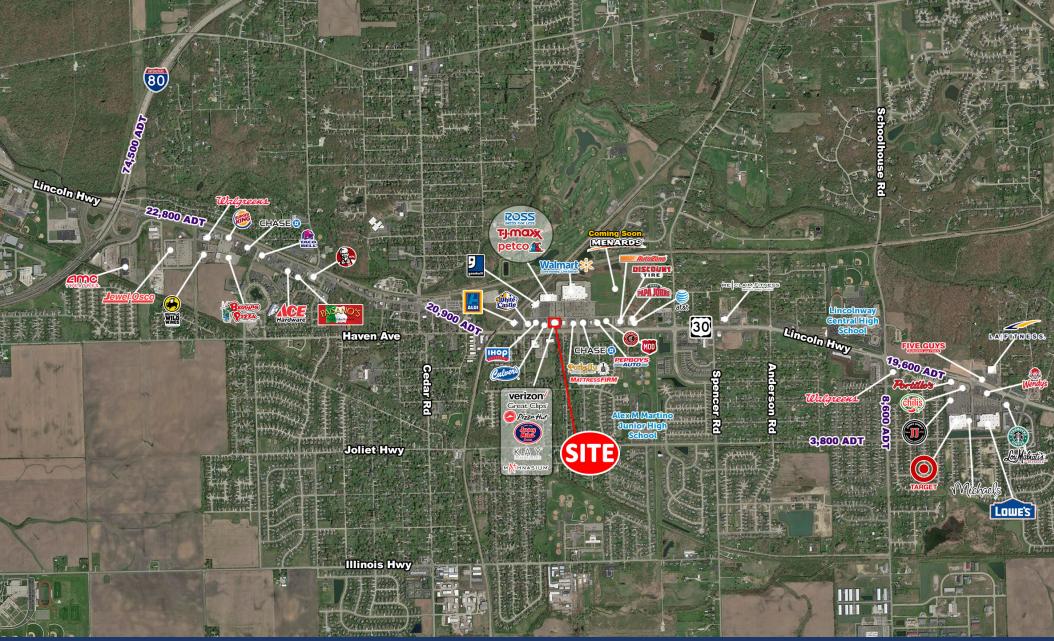

#### **SITE SUMMARY**

- The Shoppes of New Lenox is located at the NEQ of Route 30 (20,900 ADT) and N Cedar Road (13,100 ADT) in New Lenox, IL.
- This outlot enjoys great visibility and easy access to Route 30 and is strategically located in front of Walmart, Ross Dress for Less and TJ Maxx. Area retailers include Target, Lowe's, and Michaels.