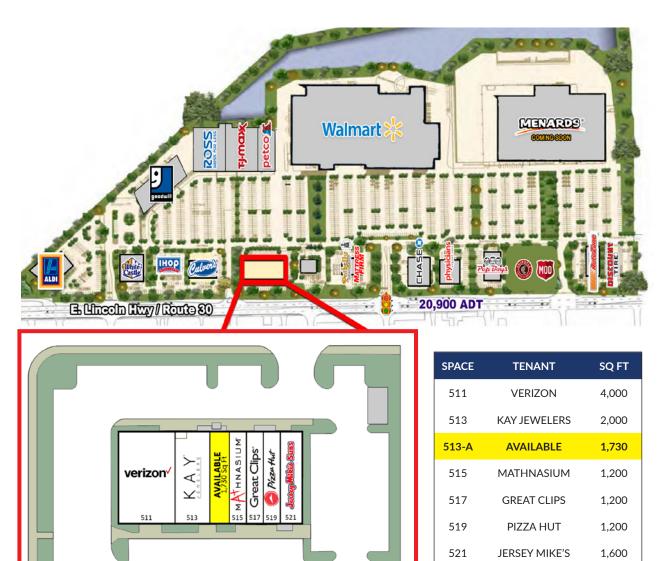

## SPACE AVAILABLE

1,730 SF

# **OUTLOT SPACE AVAILABLE FOR LEASE SHOPPES OF NEW LENOX**