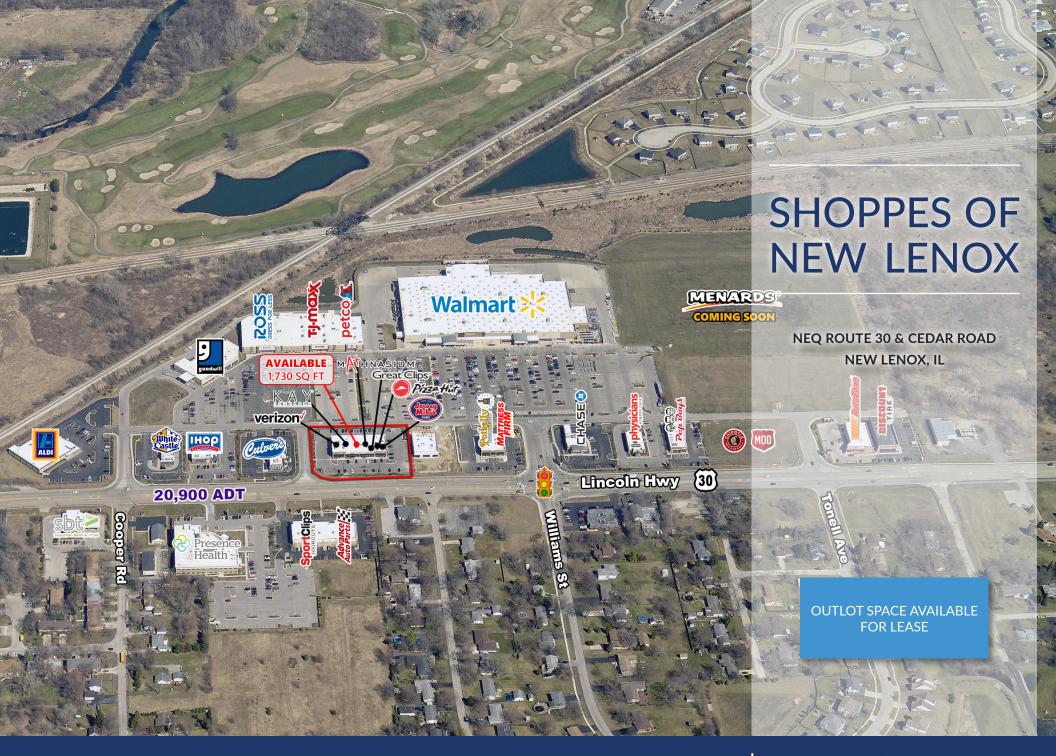

## OUTLOT SPACE AVAILABLE FOR LEASE SHOPPES OF NEW LENOX NEQ Route 30 & Cedar Road | New Lenox, IL

SITE

#### **SITE SUMMARY**

- The Shoppes of New Lenox is located at the NEQ of Route 30 (20,900 ADT) and N Cedar Road (13,100 ADT) in New Lenox, IL.
- This outlot enjoys great visibility and easy access to Route 30 and is strategically located in front of Walmart, Ross Dress for Less and TJ Maxx. Area retailers include Target, Lowe's, and Michaels.