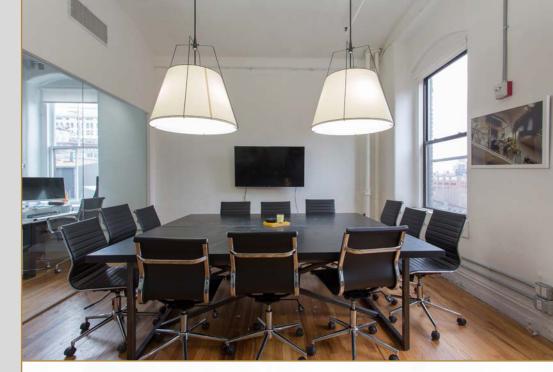

## SPACE FEATURE

- Newly built open space delivered in turn-key condition
- Brand new HVAC, lighting, key card security system, and custom designed kitchen pantry
- 3 glass-fronted meeting rooms/private offices, 1 large all-glass conference room
- 3 private bathrooms
- Freight elevator
- Drenched in natural light from 25+ windows
- Terrific location within walking distance to several QSRs, fine dining, health clubs, and 9 subway lines