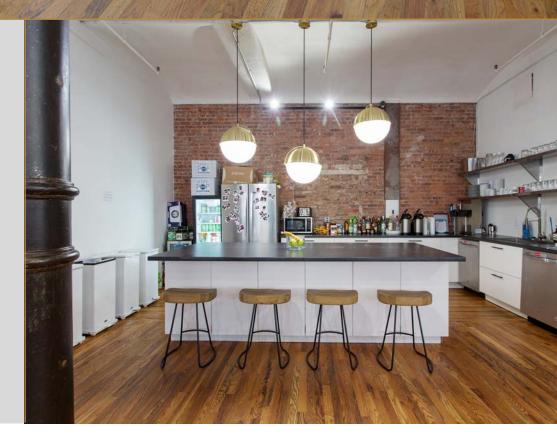

## SPACE FEATURE

- Newly built open space delivered in turn-key condition
- Brand new HVAC, lighting, key card security system, and custom designed kitchen pantry
- 3 glass-fronted meeting rooms/private offices, 1 large all-glass conference room
- 3 private bathrooms
- Freight elevator
- Drenched in natural light from 25+ windows
- Terrific location within walking distance to several QSRs, fine dining, health clubs, and 9 subway lines