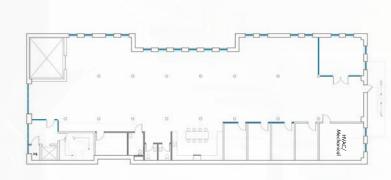

Entire 6th Floor

## SPACE FEATURE

- Newly built open space delivered in turn-key condition
- Brand new HVAC, lighting, key card security system, and custom designed kitchen pantry
- 3 glass-fronted meeting rooms/private offices, 1 large all-glass conference room
- 3 private bathrooms
- Freight elevator
- Drenched in natural light from 25+ windows
- Terrific location within walking distance to several QSRs, fine dining, health clubs, and 9 subway lines