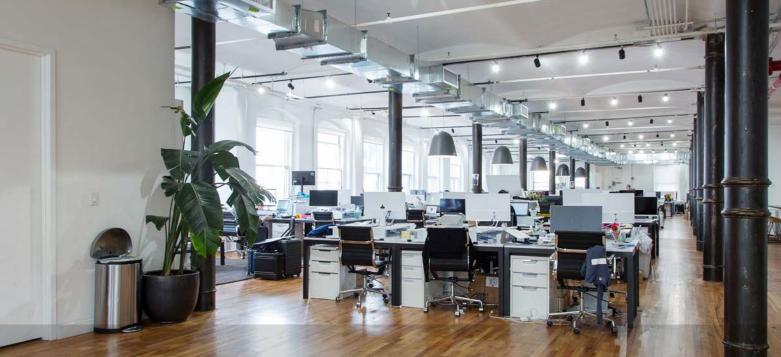

## SPACE FEATURE

- Newly built open space delivered in turn-key condition
- Brand new HVAC, lighting, key card security system, and custom designed kitchen pantry
- 3 glass-fronted meeting rooms/private offices, 1 large all-glass conference room
- 3 private bathrooms
- Freight elevator
- Drenched in natural light from 25+ windows
- Terrific location within walking distance to several QSRs, fine dining, health clubs, and 9 subway lines