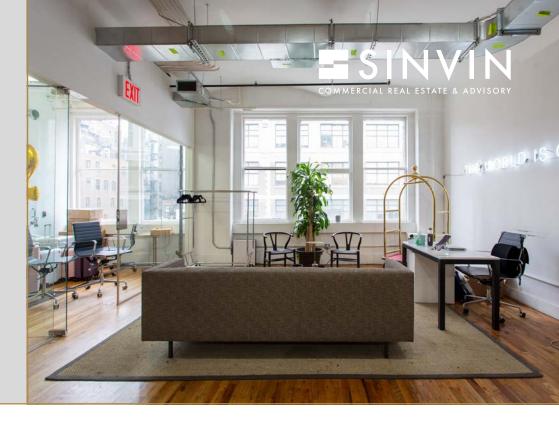

## SPACE FEATURE

- Newly built open space delivered in turn-key condition
- Brand new HVAC, lighting, key card security system, and custom designed kitchen pantry
- 3 glass-fronted meeting rooms/private offices, 1 large all-glass conference room
- 3 private bathrooms
- Freight elevator
- Drenched in natural light from 25+ windows
- Terrific location within walking distance to several QSRs, fine dining, health clubs, and 9 subway lines