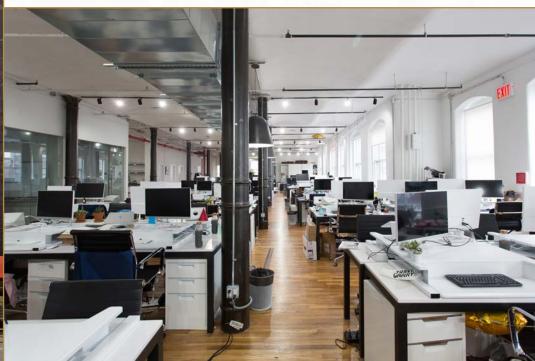

## SPACE FEATURE

- Newly built open space delivered in turn-key condition
- Brand new HVAC, lighting, key card security system, and custom designed kitchen pantry
- 3 glass-fronted meeting rooms/private offices, 1 large all-glass conference room
- 3 private bathrooms
- Freight elevator
- Drenched in natural light from 25+ windows
- Terrific location within walking distance to several QSRs, fine dining, health clubs, and 9 subway lines