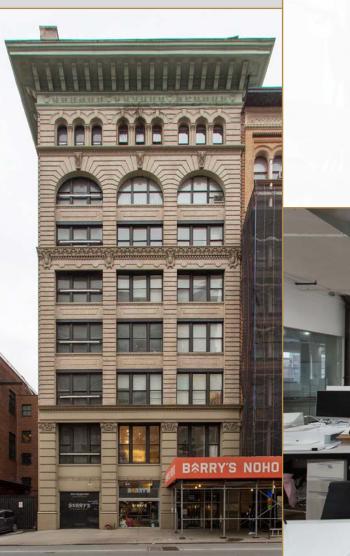

## NEIGHBORS:

- Barry's Bootcamp
- La Colombe
- Walgreens
- Starbucks
- Shake Shack
- Flywheel
- Sweetgreen
- Chop't
- Honeybrains
- Indochine
- Atla
- Lafayette Grand Bakery
- New York Sports Club
- Equinox Bond Street
- Soul Cycle
- Bandier