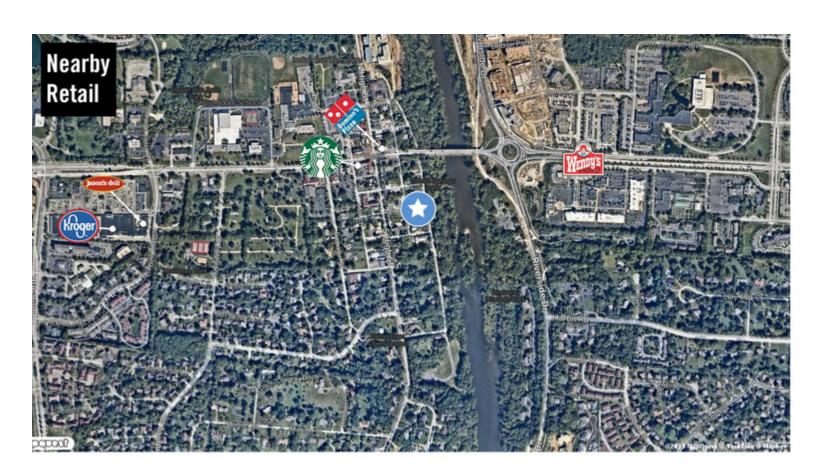

## 90 S. High - Suite E

**Dublin, OH 43017** 



Office space for lease in the heart of historical downtown Dublin. Second level, free off street parking with easy ingress and egress from three sides of the building. Outdoor covered porch and grounds tenant retreats.



- 850 Square Feet
- \$1236/month
- monthly expenses \$128 avg (\$1.81/psf)
- utilities \$85 monthly
- Private Bath

### Christine Beckman

Classical Realty Co. Broker, CCIM, CPM®, GREEN One of 20 People to Know in Real Estate -Business First 2013 614-367-0668 christineb@classicalrealty.com

# 90 S. High - Suite E Dublin, OH 43017





## Christine Beckman

# 90 S. High - Suite E Dublin, OH 43017







Read the Full Report

### Christine Beckman

Classical Realty Co.
Broker, CCIM, CPM®, GREEN One of 20 People to Know in Real Estate -Business First 2013
614-367-0668
christineb@classicalrealty.com

# 90 S. High - Suite E Dublin, OH 43017







90 S High St

#### **Population**

| Distance  | Male   | Female | Total   |
|-----------|--------|--------|---------|
| 3- Minute | 2,019  | 2,081  | 4,101   |
| 5- Minute | 5,945  | 6,066  | 12,012  |
| 10 Minute | 49,744 | 50,560 | 100,304 |

## Christine Beckman

Classical Realty Co.
Broker, CCIM, CPM®, GREEN One of 20 People to Know in Real Estate -Business First 2013
614-367-0668
christineb@classicalrealty.com

## 90 S. High - Suite E Dublin, OH 43017



#### **Ethnicity within 5 Minute**





| Distance  | Employed | Unemployed | Unemploy