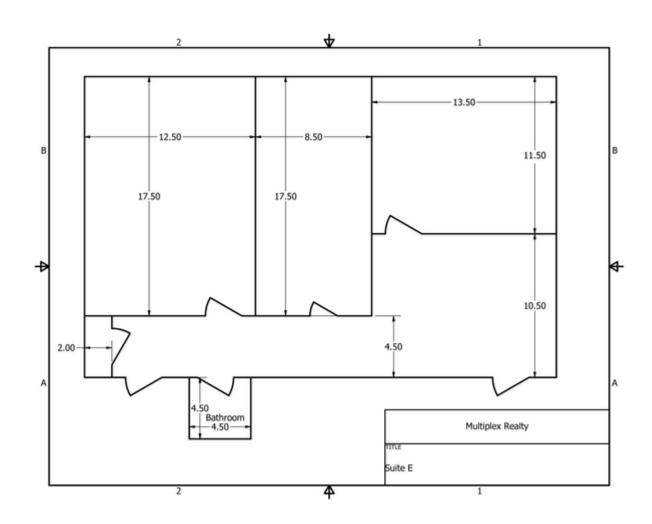

- 850 Square Feet
- \$1236/month
- monthly expenses \$128 avg (\$1.81/psf)
- utilities \$85 monthly
- Private Bath

## 90 S. High - Suite E Dublin, OH 43017