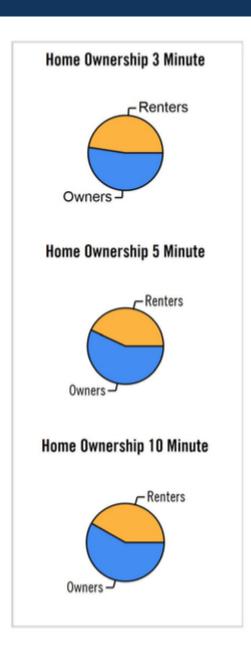

#### **Population**

| Distance  | Male   | Female | Total   |
|-----------|--------|--------|---------|
| 3- Minute | 2,019  | 2,081  | 4,101   |
| 5- Minute | 5,945  | 6,066  | 12,012  |
| 10 Minute | 49,744 | 50,560 | 100,304 |