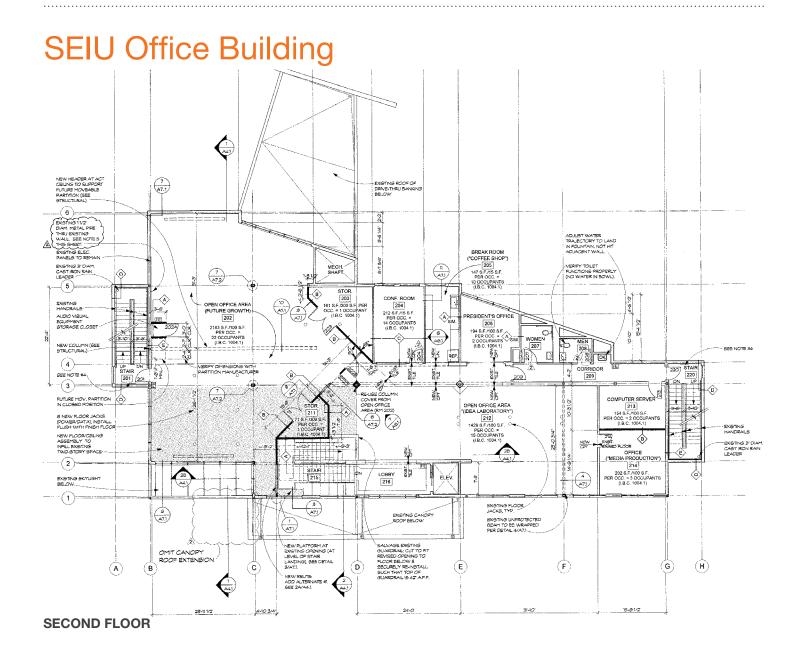

r level

24,330 SF building

1 acre (±43,557 SF) site

Corner location

Views of Mount Rainier

Price: \$2,650,000

Lease Rate: \$20.00/SF, full

service

Ample parking: 99 stalls





#### Contact

Mark Clirehugh, SIOR, CCIM 253.722.1416 markc@kiddermathews.com **Bill Frame** 253.722.1403 bframe@kiddermathews.com



### **SEIU Office Building**













#### Contact

Mark Clirehugh, SIOR, CCIM 253.722.1416 markc@kiddermathews.com **Bill Frame** 253.722.1403 bframe@kiddermathews.com



### **SEIU Office Building**



#### Contact

Mark Clirehugh, SIOR, CCIM 253.722.1416

markc@kiddermathews.com

**Bill Frame** 253.722.1403



### **SEIU Office Building**



**FIRST FLOOR** 

#### Contact

Mark Clirehugh, SIOR, CCIM

253.722.1416

markc@kiddermathews.com

**Bill Frame** 253.722.1403





#### Contact

Mark Clirehugh, SIOR, CCIM

253.722.1416

markc@kiddermathews.com

**Bill Frame** 

253.722.1403



**SEIU Office Building** 



**THIRD FLOOR** 

#### Contact

Mark Clirehugh, SIOR, CCIM

253.722.1416

markc@kiddermathews.com

**Bill Frame** 

253.722.1403