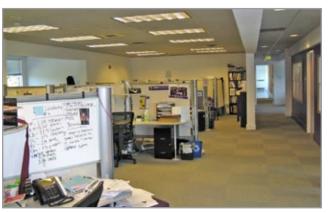

### SEIU Office Building

33615 1st Way South Federal Way, WA

Three stories, plus lower level

24,330 SF building

1 acre (±43,557 SF) site

Corner location

Views of Mount Rainier

Price: \$2,650,000