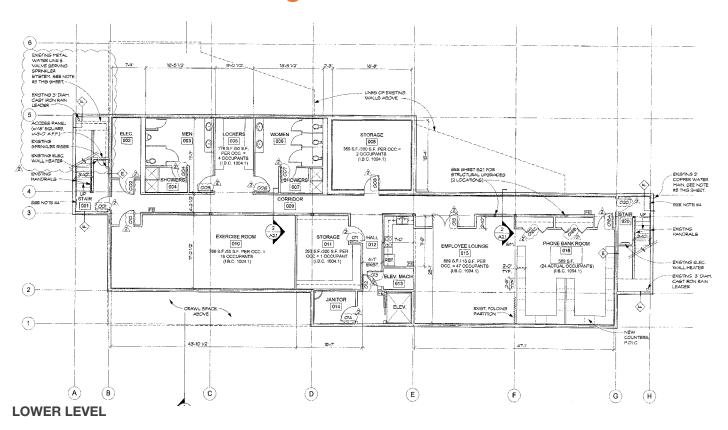

### SEIU Office Building

33615 1st Way South Federal Way, WA

Three stories, plus lower level

24,330 SF building

1 acre (±43,557 SF) site

Corner location

Views of Mount Rainier

Price: \$2,650,000

Lease Rate: \$20.00/SF, full

service

Ample parking: 99 stalls





#### Contact

Mark Clirehugh, SIOR, CCIM 253.722.1416 markc@kiddermathews.com **Bill Frame** 253.722.1403 bframe@kiddermathews.com



### **SEIU Office Building**













#### Contact

Mark Clirehugh, SIOR, CCIM 253.722.1416 markc@kiddermathews.com **Bill Frame** 253.722.1403 bframe@kiddermathews.com



### **SEIU Office Building**



#### Contact

Mark Clirehugh, SIOR, CCIM 253.722.1416

markc@kiddermathews.com

**Bill Frame** 253.722.1403



### **SEIU Office Building**



**FIRST FLOOR** 

#### Contact

Mark Clirehugh, SIOR, CCIM

253.722.1416

markc@kiddermathews.com

**Bill Frame** 253.722.1403





#### Contact

Mark Clirehugh, SIOR, CCIM

253.722.1416

markc@kiddermathews.com

**Bill Frame** 

253.722.1403



**SEIU Office Building** 



**THIRD FLOOR** 

#### Contact

Mark Clirehugh, SIOR, CCIM

253.722.1416

markc@kiddermathews.com

**Bill Frame** 

253.722.1403