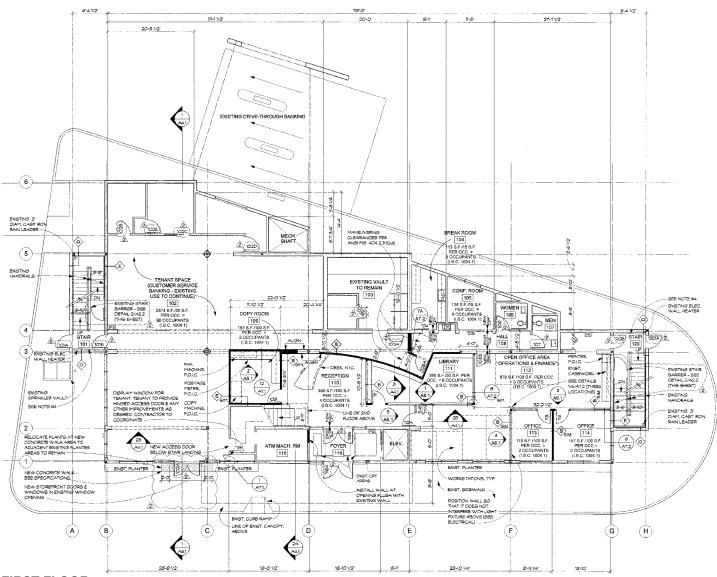

### SEIU Office Building

33615 1st Way South Federal Way, WA

Three stories, plus lower level

24,330 SF building

1 acre (±43,557 SF) site

Corner location

Views of Mount Rainier

Price: \$2,650,000

Lease Rate: \$20.00/SF, full

service

Ample parking: 99 stalls





#### Contact

Mark Clirehugh, SIOR, CCIM 253.722.1416 markc@kiddermathews.com **Bill Frame** 253.722.1403 bframe@kiddermathews.com



### **SEIU Office Building**













#### Contact

Mark Clirehugh, SIOR, CCIM 253.722.1416 markc@kiddermathews.com **Bill Frame** 253.722.1403 bframe@kiddermathews.com



### **SEIU Office Building**



#### Contact

Mark Clirehugh, SIOR, CCIM 253.722.1416

markc@kiddermathews.com

**Bill Frame** 253.722.1403



### **SEIU Office Building**



**FIRST FLOOR** 

#### Contact

Mark Clirehugh, SIOR, CCIM

253.722.1416

markc@kiddermathews.com

**Bill Frame** 253.722.1403





#### Contact

Mark Clirehugh, SIOR, CCIM

253.722.1416

markc@kiddermathews.com

**Bill Frame** 

253.722.1403



**SEIU Office Building** 



**THIRD FLOOR** 

#### Contact

Mark Clirehugh, SIOR, CCIM

253.722.1416

markc@kiddermathews.com

**Bill Frame** 

253.722.1403