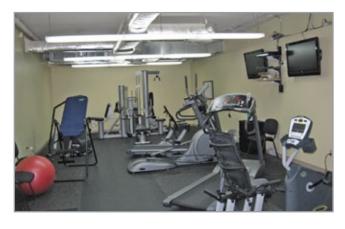

### SEIU Office Building

33615 1st Way South Federal Way, WA

Three stories, plus lower level

24,330 SF building

1 acre (±43,557 SF) site

Corner location

Views of Mount Rainier

Price: \$2,650,000