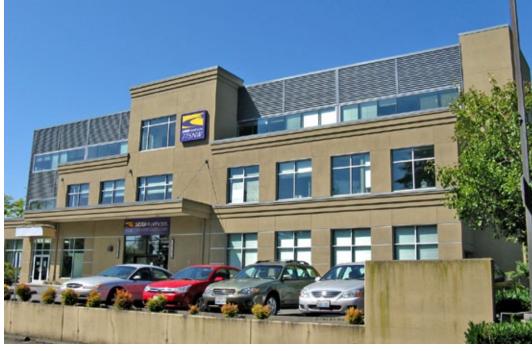

### SEIU Office Building

33615 1st Way South Federal Way, WA

Three stories, plus lower level

24,330 SF building

1 acre (±43,557 SF) site

Corner location

Views of Mount Rainier

Price: \$2,650,000

Lease Rate: \$20.00/SF, full

service

Ample parking: 99 stalls