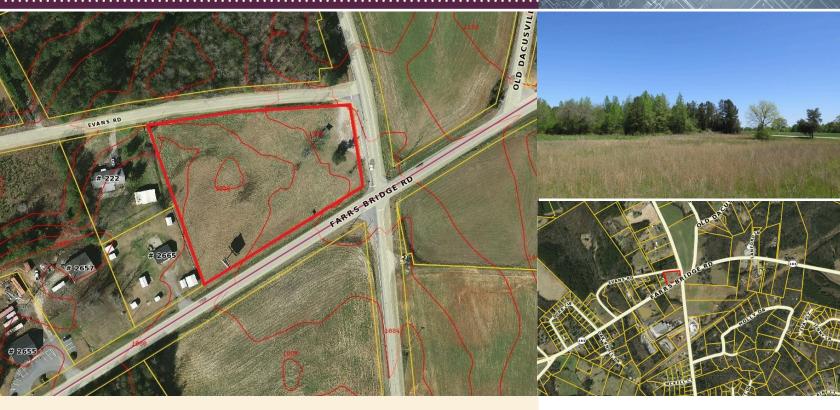

## Commercial Land For Sale

±2.16 Acres of vacant land presenting a great potential for commercial development at a major intersection along Hwy 183 in the growing Dacusville Community north of Easley.

Commercial Corner with great frontage and access on three sides, offering a perfect location for neighborhood commercial, fast food, gas dealer, or general office users.

- ±2.16 Net Acres (±94,192 Square Feet)
- ±350 ft frontage Hwy 183, ±150 ft frontage Jameson Rd
- ±8,300 AADT Traffic Count (Highway 183)
- \$59,506 Avg Household Income (5-Mile Radius) Projected to grow to
  \$69,680 by 2022
- Hwy 183 is a main arterial between Greenville & Pickens County ready for new development to support local growth