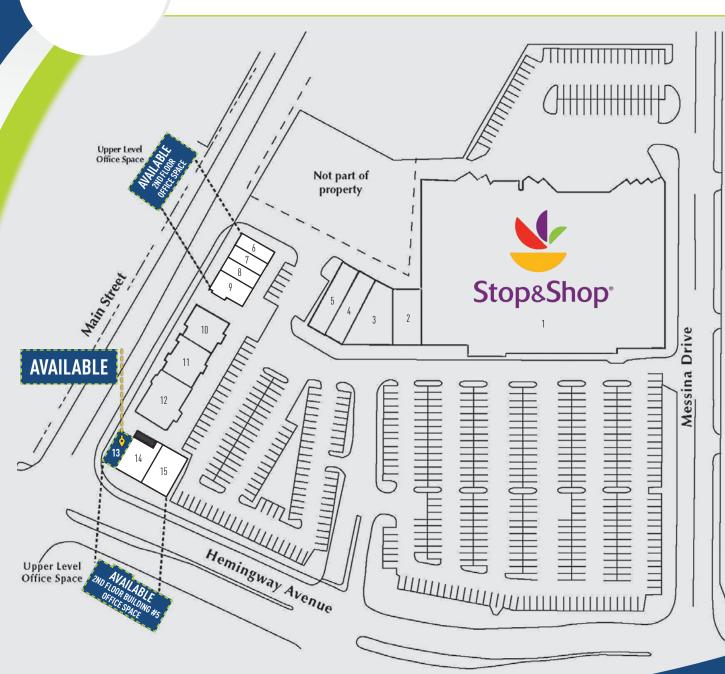

# TRUE 370 HEMINGWAY AVE. | EAST HAVEN, CT | TROLLEY SQUARE

| SPACE | TENANT                                 | SQUARE FOOTAGE |
|-------|----------------------------------------|----------------|
| 1     | Super Stop & Shop                      | 73,261         |
| 2     | Bruce's Champion Tae Kwon Do           | 2,775          |
| 3     | Dollar Store                           | 4,184          |
| 4     | Unique Nails & Day Spa                 | 2,394          |
| 5     | Aniello's Pizza                        | 1,950          |
| 6     | Jackson Hewitt Tax Service             | 700            |
| 7     | Subway                                 | 816            |
| 8     | Classic Touch                          | 816            |
| 9     | Supercuts                              | 1,450          |
| 10    | Trolley Square Wines & Liquor          | 3,240          |
| 11    | Atlas Chiropractic                     | 2,055          |
| 12    | Koi Sushi Restaurant                   | 3,016          |
| 13    | AVAILABLE                              | 1,030          |
| 14    | US Post Office                         | 1,658          |
| 15    | Fair Haven Community Health Center     | 1,635          |
|       | AVAILABLE OFFICE SPACE 3,000-6,000± SF |                |