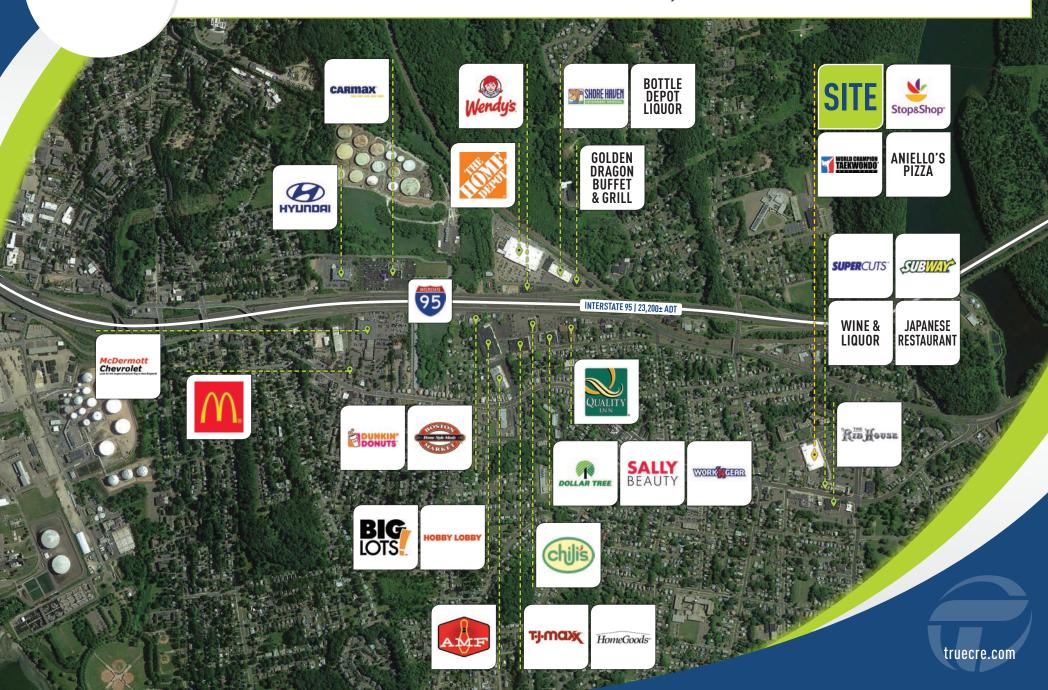

# AVAILABLE: 1,030 SF RETAIL SPACE 3,000 SF-6,000 SF OFFICE SPACE

Minutes from Route 1 and I-95! Join a traffic driving mix of local and national retailers. This is your opportunity to get into the busiest center in town! Great frontage right next to the entrance to Stop & Shop.

**RETAIL NEXT-DOOR:** Walgreens, Bank of America, Subway, Supercuts, Fairhaven Community Health Center and more!

 $22.000 \pm ADT$ 