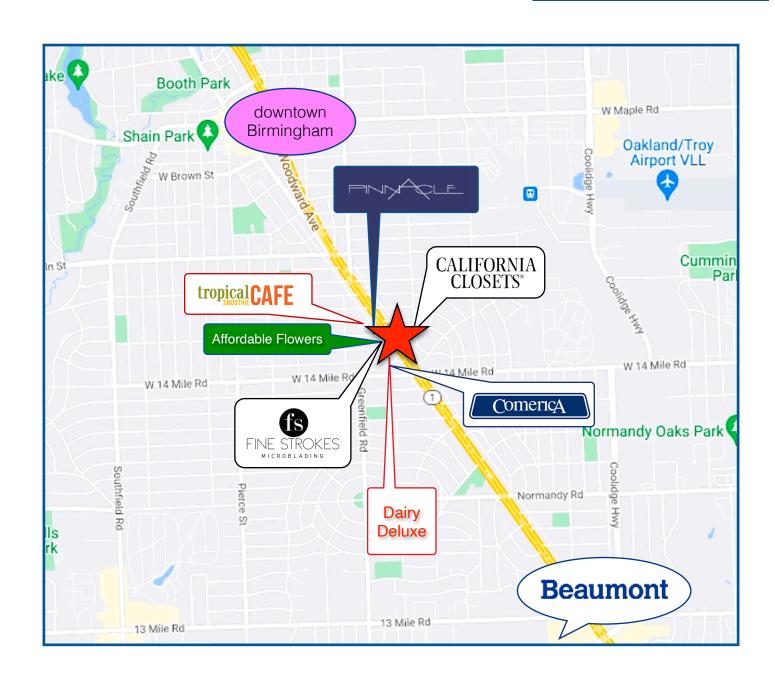

# **NEARBY:**

Tropical Smoothie Cafe, Comerica Bank, Affordable Flowers, Fine Strokes Microblading, Dairy Deluxe, Pinnacle Dermatology, California Closets, and more.

# **STREET MAP**

# 33277 WOODWARD AVE CLOSE TO DOWNTOWN BIRMINGHAM