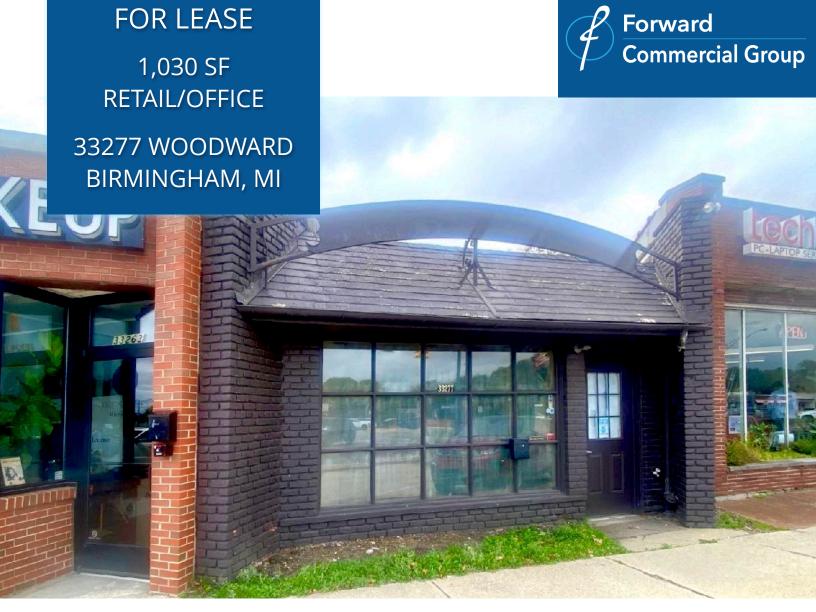

# **AVAILABLE:**

1,030 SF

# **USES**:

Retail or Office

# **SUMMARY:**

Small retail building for lease on Woodward North of 14 Mile close to downtown Birmingham. Easy access. Great exposure. 2 private parking spaces in rear. Wide open space with exposed ceiling. Bathroom in back of space.