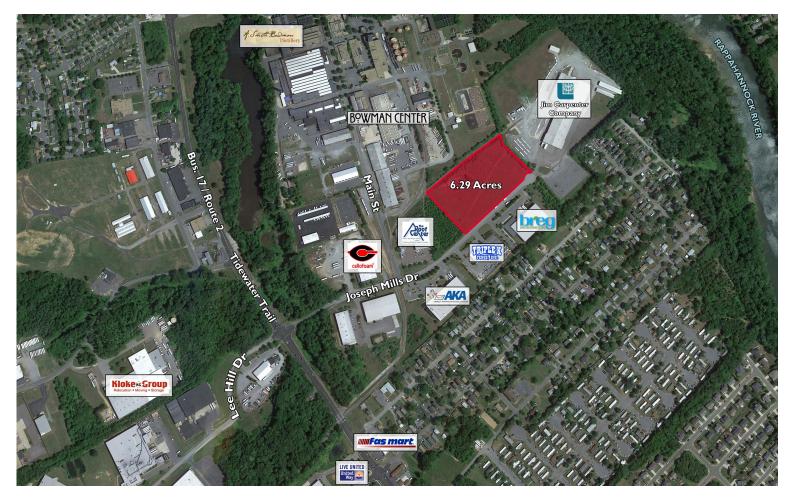

# FOR SALE Spotsylvania County Office & Industrial Park

21 Joseph Mills Drive | Fredericksburg, VA 22408

### **Property Features**

- 6.29 acres divisible
- Site is flat and cleared
- · Rail spur access
- Located in the Spotsylvania County Office and Industrial Park
- Site supports up to 112,000 SF building
- Build to Suit available from 10,000 SF and up
- I-2, heavy industrial zoning
- Technology Zone Incentives available

|   | Total Size        | 6.29 acres - divisible |
|---|-------------------|------------------------|
| - | Asking Price      | \$957,000              |
|   | Zoning            | I-2 Heavy Industrial   |
| _ | Minimum Divisible | 1.60 Acres             |
| - |                   |                        |