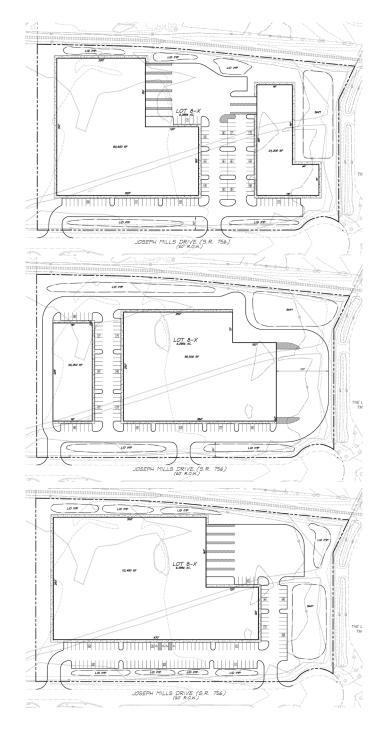

# FOR SALE Spotsylvania County Office & Industrial Park

21 Joseph Mills Drive | Fredericksburg, VA 22408

## **Proposed Layouts**

For more information, contact: