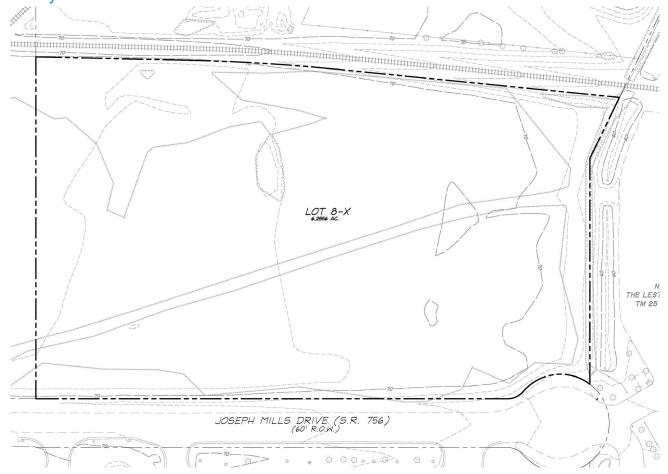

# FOR SALE Spotsylvania County Office & Industrial Park

21 Joseph Mills Drive | Fredericksburg, VA 22408

### Land Survey