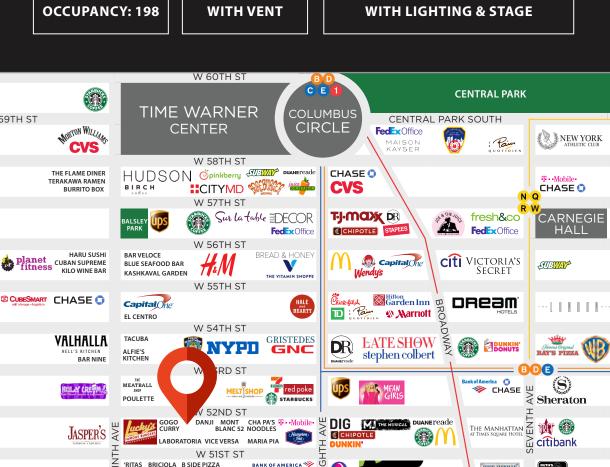

## 348 West 52<sup>nd</sup> St

**LEGAL OCCUPANCY: 198** 

59TH ST

**FULL KITCHEN WITH VENT** 

**PROFESSIONAL SOUND SYSTEM** 

SIZE

**Ground Floor** 2,500 SF **Basement** 2,500 SF 2nd Floor 2,000 SF

**FRONTAGE** 25'

**CEILING HEIGHT** 11'

**POSSESSION Immediate** 

**TRANSPORTATION** 

**NEIGHBORS** 

THE **MEATBALL** SHOP

CURRY YA

RICE & REANS

ARCHER'

Budget

ACE

MORMON

SUTTON FOSTER

CHARLES TYRWHITT