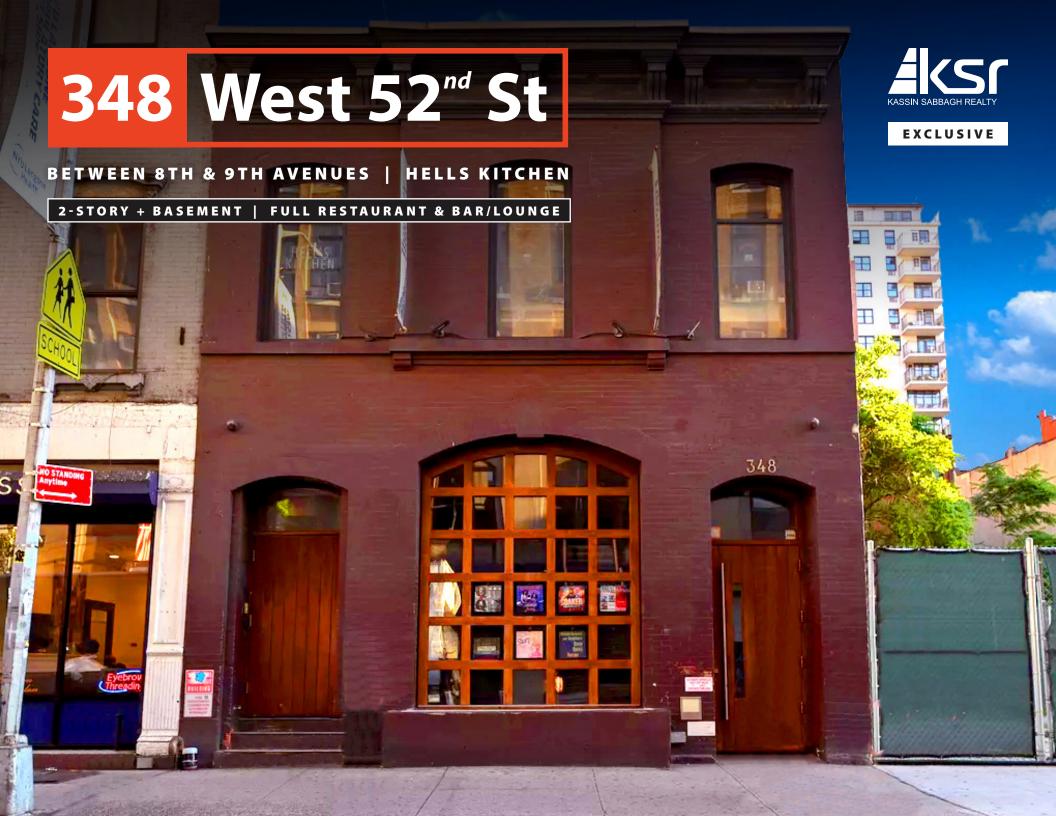

## 348 West 52<sup>nd</sup> St

**LEGAL OCCUPANCY: 198** 

59TH ST

**FULL KITCHEN WITH VENT** 

**PROFESSIONAL SOUND SYSTEM** 

SIZE

**Ground Floor** 2,500 SF **Basement** 2,500 SF 2nd Floor 2,000 SF

**FRONTAGE** 25'

**CEILING HEIGHT** 11'

**POSSESSION Immediate** 

**TRANSPORTATION** 

**NEIGHBORS** 

THE **MEATBALL** SHOP

**AND DRINKING SPACE** 

## **WEST 52nd ST**

**CONTACT OUR BROKERS FOR MORE INFORMATION:** 

**JEFF GEOGHEGAN** jeffg@ksrny.com

212.945.8984

**RONNIE SHABAN** rshaban@ksrny.com

917.806.6439

EXCLUSIVE