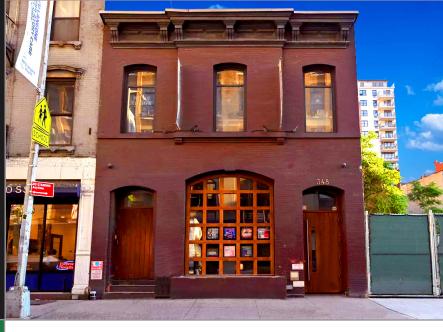

## 348 West 52<sup>nd</sup> St

**LEGAL OCCUPANCY: 198** 

59TH ST

**FULL KITCHEN WITH VENT** 

**PROFESSIONAL SOUND SYSTEM** 

SIZE

**Ground Floor** 2,500 SF **Basement** 2,500 SF 2nd Floor 2,000 SF

**FRONTAGE** 25'

**CEILING HEIGHT** 11'

**POSSESSION Immediate** 

**TRANSPORTATION** 

**NEIGHBORS** 

THE **MEATBALL** SHOP