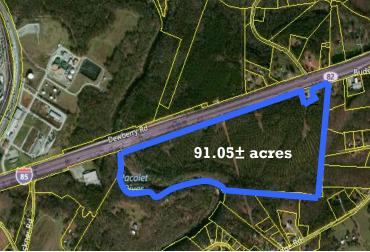

## AVAILABLE

I-85 @ Buds Drive

Cowpens, SC 29330

Site Analysis Commercial Sales Development

- 91.10± acres located at I-85 & Buds Drive in Cowpens
- High interstate visibility 3700'± frontage on I-85
- Spartanburg County Tax Map # 3-06-00-052.00
- Less than 2 miles to Gossett Road exit; 1.5± miles to Exit 110.
- Great Business Commerce Center Site
- Over 58,000 cars per day on I-85