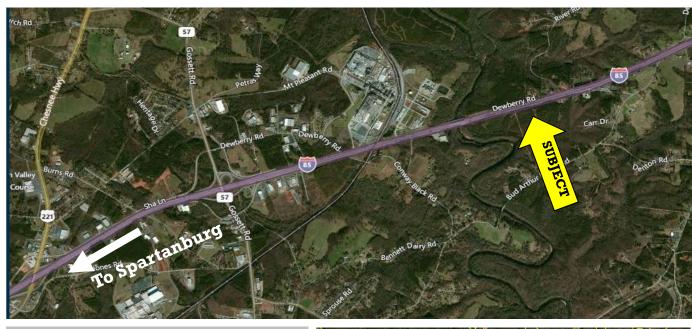

## AVAILABLE

I-85 @ Buds Drive

Cowpens, SC 29330

Site Analysis Commercial Sales Development

- 91.10± acres located at I-85 & Buds Drive in Cowpens
- High interstate visibility 3700'± frontage on I-85
- Spartanburg County Tax Map # 3-06-00-052.00
- Less than 2 miles to Gossett Road exit; 1.5± miles to Exit 110.
- Great Business Commerce Center Site
- Over 58,000 cars per day on I-85