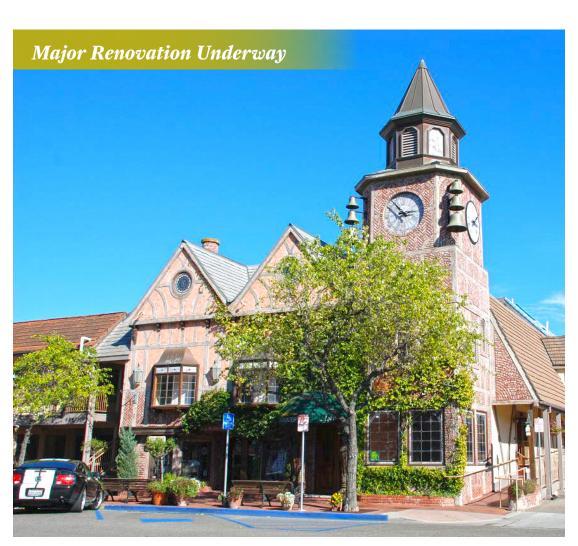

### PROPERTY OVERVIEW

When completely remodeled, the Shops at Clök Tower will be a mixed-use project of vacation rental units and two retail spaces fronting First Street in the center of the Tourist District. The approx. 2,044 SF space will have dramatic 20 ft. ceilings, is ideal for restaurant or wine tasting uses. Contact Listing Agent for details.