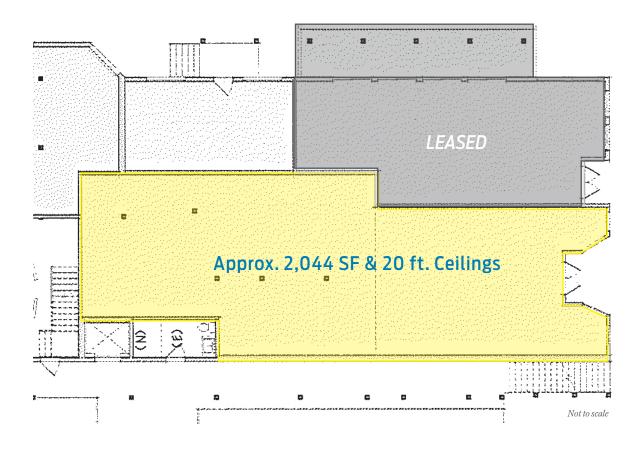

### PROPERTY OVERVIEW

When completely remodeled, the Shops at Clök Tower will be a mixed-use project of vacation rental units and two retail spaces fronting First Street in the center of the Tourist District. The approx. 2,044 SF space will have dramatic 20 ft. ceilings, is ideal for restaurant or wine tasting uses. Contact Listing Agent for details.

486 1st St. | Solvang, CA 93463

486 1st St. | Solvang, CA 93463

FLOOR PLAN | GROUND FLOOR

1st STREET

The information provided here has been obtained from the owner of the property or from other sources deemed reliable. We have no reason to doubt its accuracy, but we do not guarantee it.