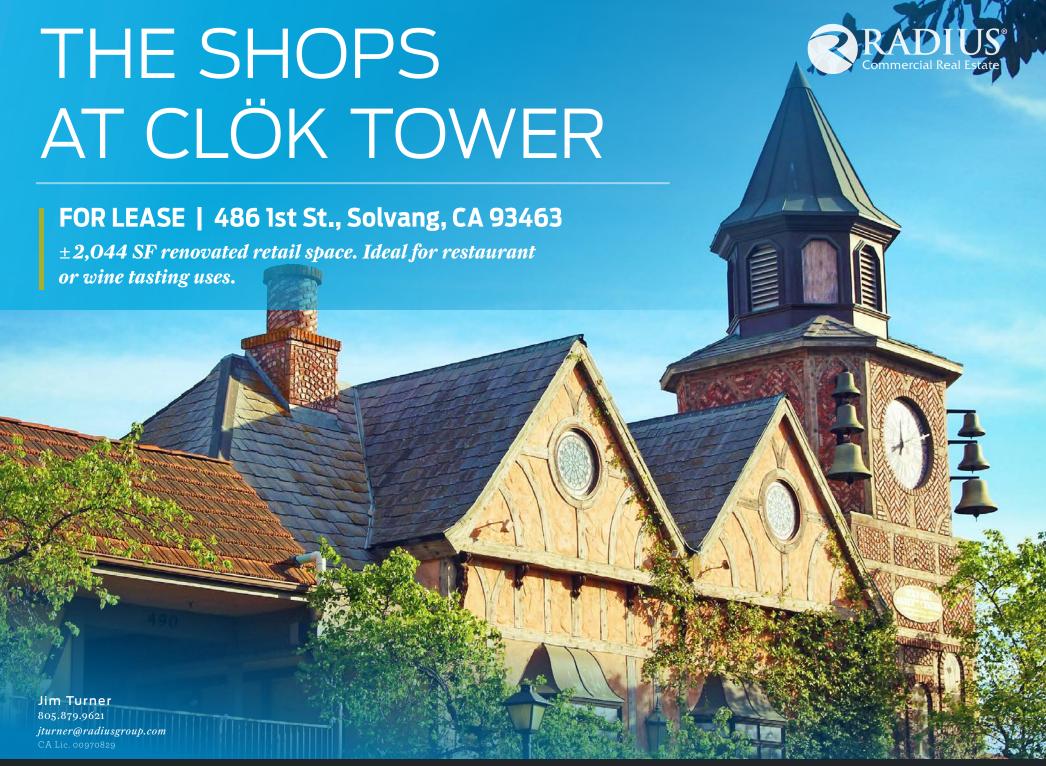

486 1st St. | Solvang, CA 93463

### PROPERTY OVERVIEW

When completely remodeled, the Shops at Clök Tower will be a mixed-use project of vacation rental units and two retail spaces fronting First Street in the center of the Tourist District. The approx. 2,044 SF space will have dramatic 20 ft. ceilings, is ideal for restaurant or wine tasting uses. Contact Listing Agent for details.