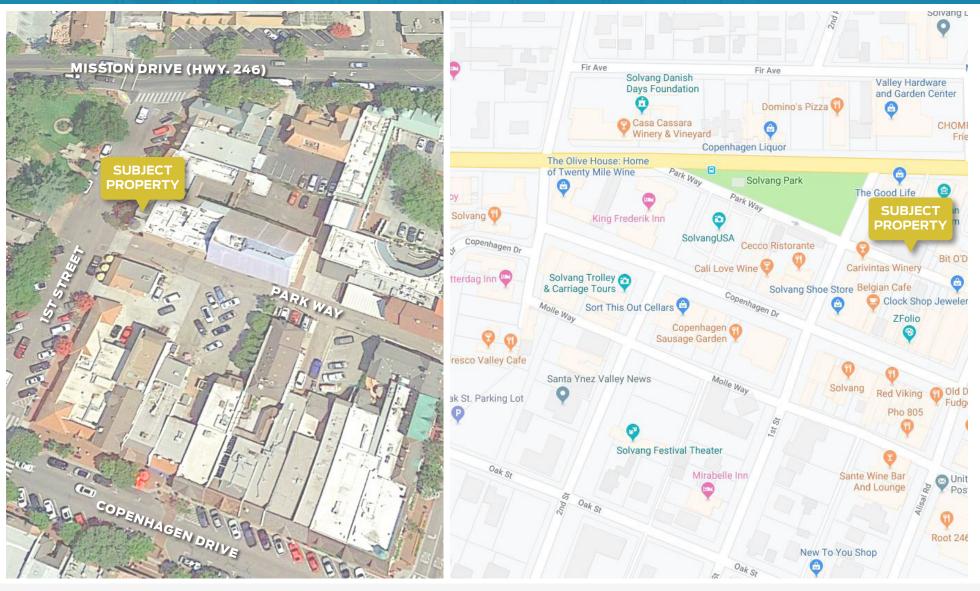

486 1st St. | Solvang, CA 93463

486 1st St. | Solvang, CA 93463

FLOOR PLAN | GROUND FLOOR

1st STREET

The information provided here has been obtained from the owner of the property or from other sources deemed reliable. We have no reason to doubt its accuracy, but we do not guarantee it.