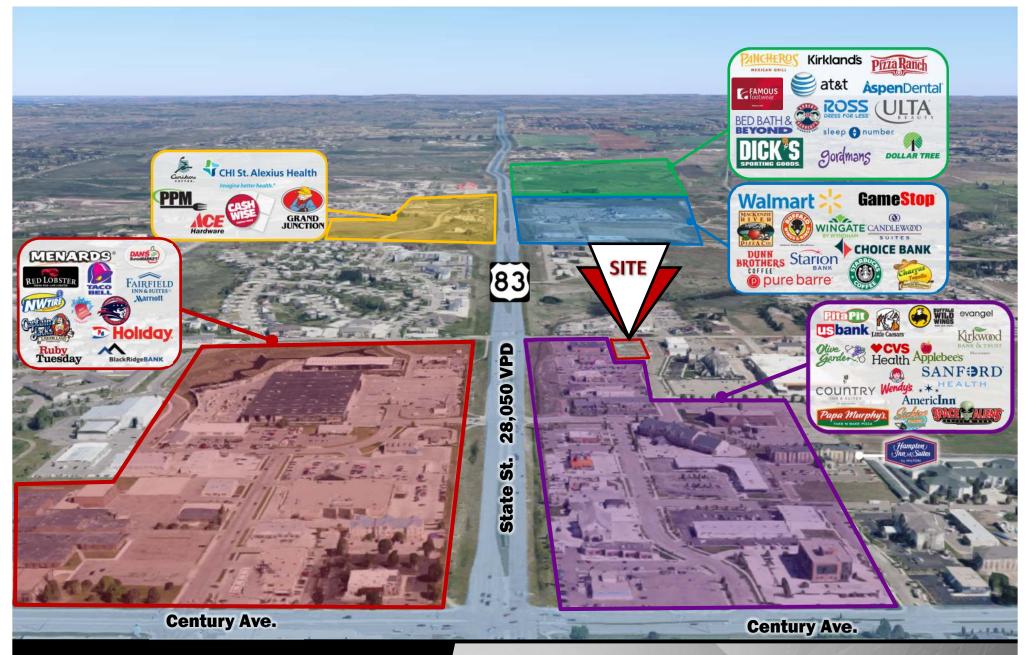

## **Lease Highlights:**

- \$20 \$23 psf + \$6 CAM
- 1,000 6,000 sf available
- "Vanilla Shell" delivery (ask for details)
- 5 Year Minimum Term
- On same corner lot as CVS Pharmacy
- On Bismarck's highest density retail, food, and service thoroughfare
- Over 28,000 VPD through the intersection of State St. & Calgary Ave.
- Great Signage Opportunity
- \* All pictures taken June 1, 2019