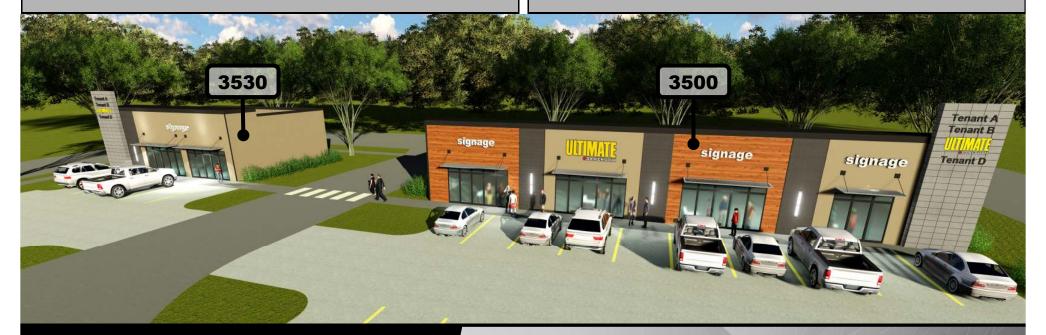

### **Executive Summary for Lease**

| Excountry continuary for Ecoco |                                   |  |
|--------------------------------|-----------------------------------|--|
| Address:                       | 3530 N 14th Street - Bismarck, ND |  |
| Date Available:                | Available Now                     |  |
| Lease Term:                    | 5 Year Minimum                    |  |
| Lease Rate:                    | \$23.00 psf / \$3,833 mo.         |  |
| Approximate SF:                | 2,000 sf                          |  |
| Parking:                       | On-Site                           |  |
| Tenant Responsibilities:       | Base Rent, CAM + Utilities        |  |
| Landlord Responsibilities:     | Building Structure and Roof       |  |
| Estimated CAM:                 | \$6.00 psf Fixed CAM              |  |

### **Executive Summary for Lease**

| Address:                   | 3500 N 14th Street - Bismarck, ND |  |
|----------------------------|-----------------------------------|--|
| Date Available:            | Available Now                     |  |
| Lease Term:                | 5 Year Minimum                    |  |
| Lease Rate:                | \$20.00 psf / \$6,667 mo.         |  |
| Approximate SF:            | 1,000 - 4,000 sf                  |  |
| Parking:                   | On-Site                           |  |
| Tenant Responsibilities:   | Base Rent, CAM + Utilities        |  |
| Landlord Responsibilities: | Building Structure and Roof       |  |
| Estimated CAM:             | \$6.00 psf Fixed CAM              |  |