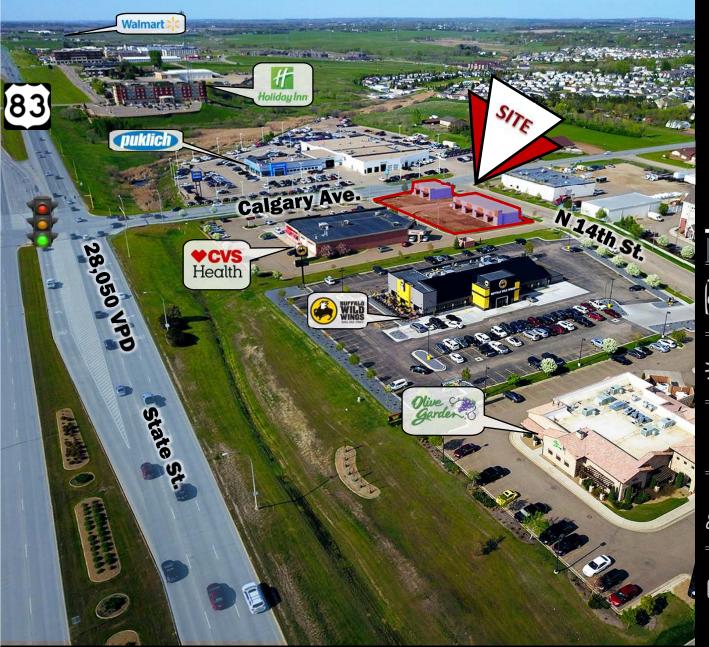

Taylor Daniel, Commercial REALTOR® 701.391.4262
Taylor@DanielCompanies.com

VEHICLES PER DAY

28,050

|          | 1 MILES | 3 MILES                         | 5 MILES        |
|----------|---------|---------------------------------|----------------|
| දිනි     | ļ       | 57,801<br><b>018 POPULATI</b> ( | 85,457         |
| <b>Ö</b> |         | 66,281<br>YTIME POPULA          | 95,935<br>FION |
|          | 558     | 3,030<br>BUSINESSES             | 4,623          |
| 888      | 9,400   | 48,195<br>EMPLOYEES             | 67,744         |
|          |         | \$81,252                        |                |

## **Lease Highlights:**

- \$20 \$23 psf + \$6 CAM
- 1,000 6,000 sf available
- "Vanilla Shell" delivery (ask for details)
- 5 Year Minimum Term
- On same corner lot as CVS Pharmacy
- On Bismarck's highest density retail, food, and service thoroughfare
- Over 28,000 VPD through the intersection of State St. & Calgary Ave.
- Great Signage Opportunity
- \* All pictures taken June 1, 2019