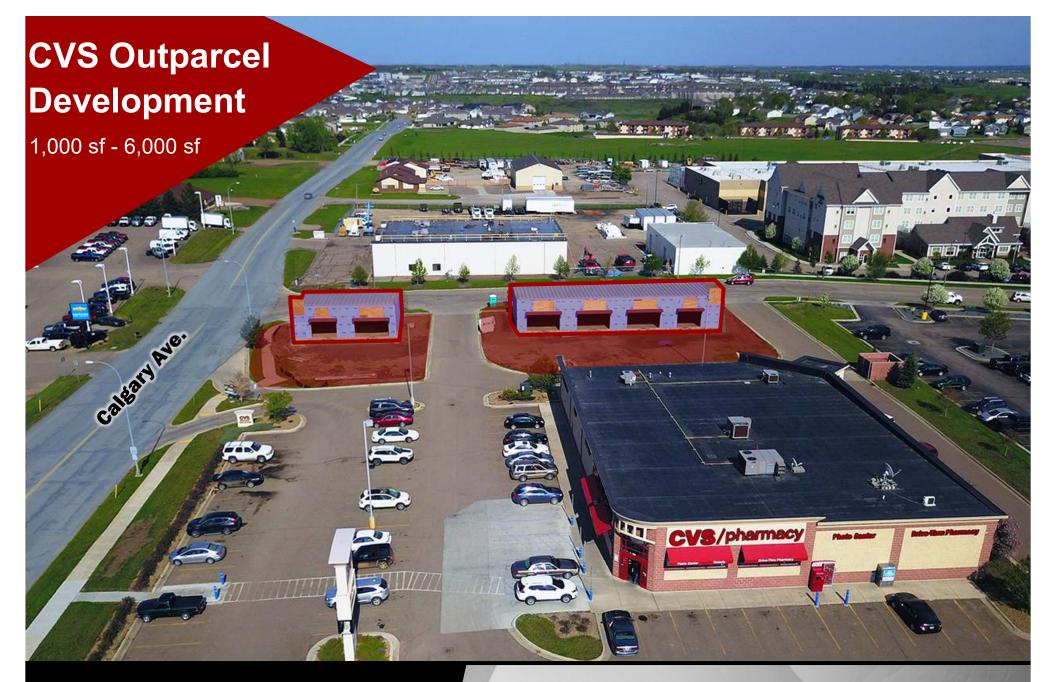

## **Lease Highlights:**

- \$20 \$23 psf + \$6 CAM
- 1,000 6,000 sf available
- "Vanilla Shell" delivery (ask for details)
- 5 Year Minimum Term
- On same corner lot as CVS Pharmacy
- On Bismarck's highest density retail, food, and service thoroughfare
- Over 28,000 VPD through the intersection of State St. & Calgary Ave.
- Great Signage Opportunity
- \* All pictures taken June 1, 2019