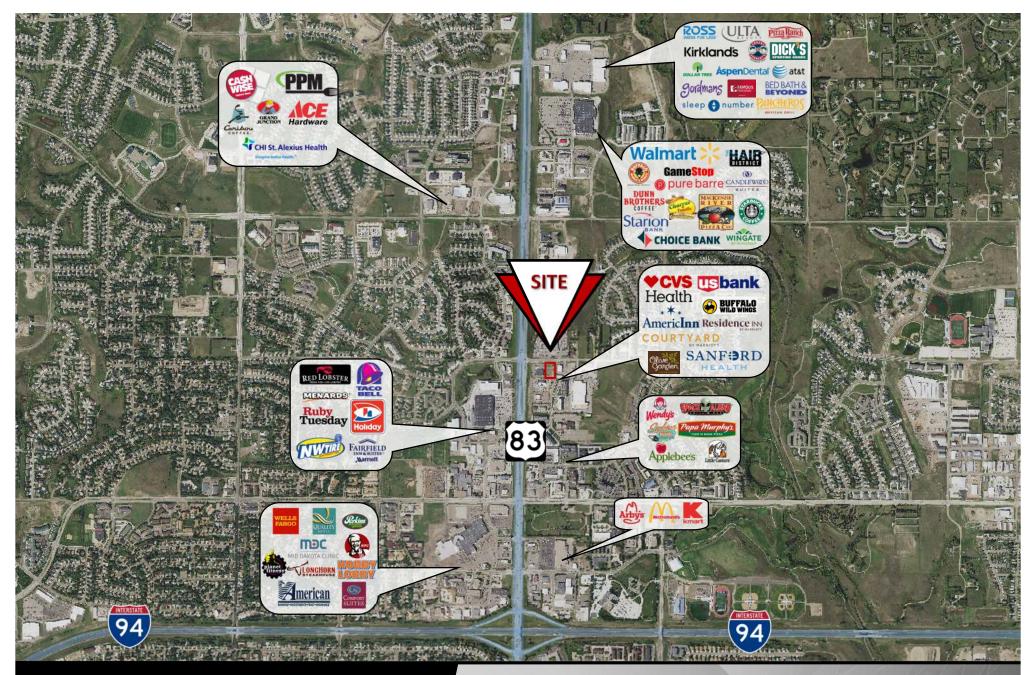

## **Lease Highlights:**

- \$20 \$23 psf + \$6 CAM
- 1,000 6,000 sf available
- "Vanilla Shell" delivery (ask for details)
- 5 Year Minimum Term
- On same corner lot as CVS Pharmacy
- On Bismarck's highest density retail, food, and service thoroughfare
- Over 28,000 VPD through the intersection of State St. & Calgary Ave.
- Great Signage Opportunity
- \* All pictures taken June 1, 2019