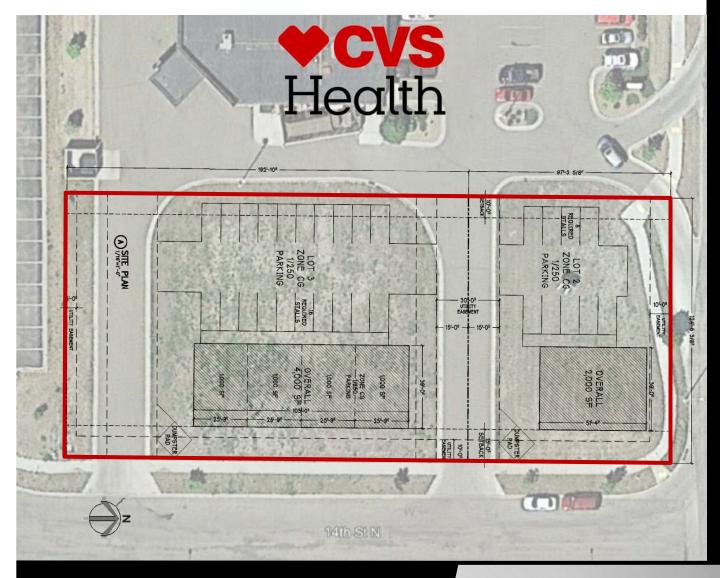

# **Site Plan**

### **Executive Summary for Lease**

| Excountry continuary for Ecoco |                                   |  |
|--------------------------------|-----------------------------------|--|
| Address:                       | 3530 N 14th Street - Bismarck, ND |  |
| Date Available:                | Available Now                     |  |
| Lease Term:                    | 5 Year Minimum                    |  |
| Lease Rate:                    | \$23.00 psf / \$3,833 mo.         |  |
| Approximate SF:                | 2,000 sf                          |  |
| Parking:                       | On-Site                           |  |
| Tenant Responsibilities:       | Base Rent, CAM + Utilities        |  |
| Landlord Responsibilities:     | Building Structure and Roof       |  |
| Estimated CAM:                 | \$6.00 psf Fixed CAM              |  |

### **Executive Summary for Lease**

| Address:                   | 3500 N 14th Street - Bismarck, ND |  |
|----------------------------|-----------------------------------|--|
| Date Available:            | Available Now                     |  |
| Lease Term:                | 5 Year Minimum                    |  |
| Lease Rate:                | \$20.00 psf / \$6,667 mo.         |  |
| Approximate SF:            | 1,000 - 4,000 sf                  |  |
| Parking:                   | On-Site                           |  |
| Tenant Responsibilities:   | Base Rent, CAM + Utilities        |  |
| Landlord Responsibilities: | Building Structure and Roof       |  |
| Estimated CAM:             | \$6.00 psf Fixed CAM              |  |