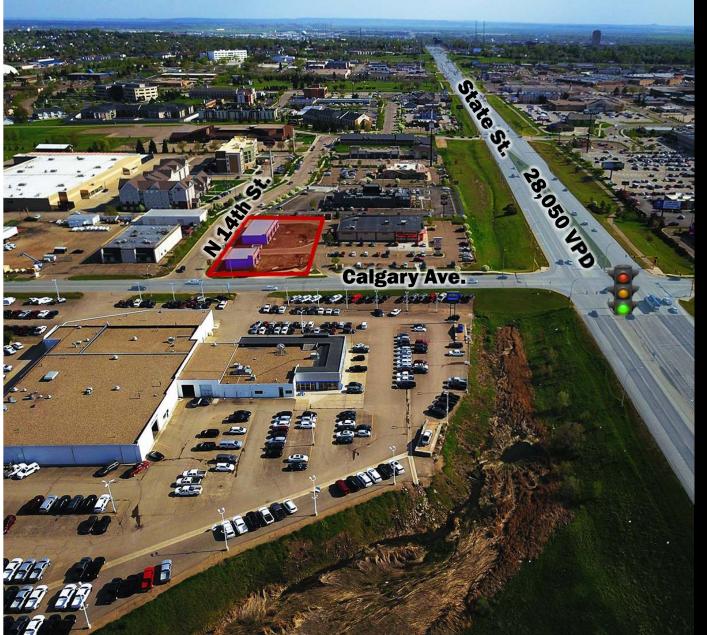

## **Lease Highlights:**

- \$20 \$23 psf + \$6 CAM
- 1,000 6,000 sf available
- "Vanilla Shell" delivery (ask for details)
- 5 Year Minimum Term
- On same corner lot as CVS Pharmacy
- On Bismarck's highest density retail, food, and service thoroughfare
- Over 28,000 VPD through the intersection of State St. & Calgary Ave.
- Great Signage Opportunity
- \* All pictures taken June 1, 2019