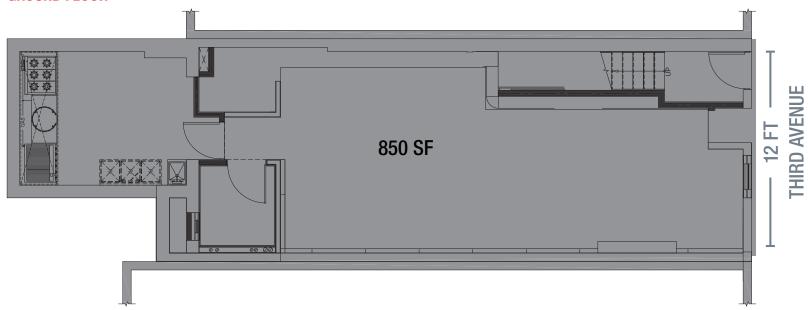

# **APPROXIMATE SIZE**

Ground Floor 850 SF Lower Level 650 SF Total 1,500 SF

# FRONTAGE

12 FT on Third Avenue

# **GROUND FLOOR**