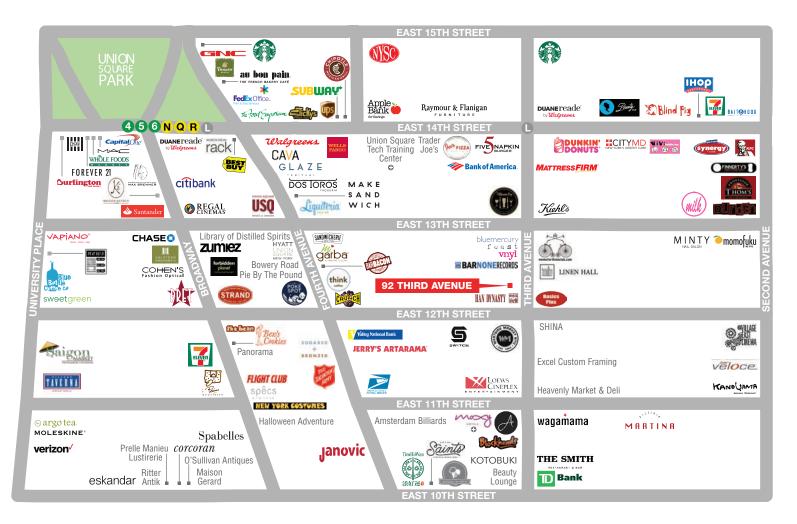

# **NEIGHBORS**

AMC Village 7, Bar None, Basic Plus, Bluemercury, Brazen Fox, Feast, Han Dynasty, Kiehl's, Linen Hall, The Penny Farthing, The Smith, The VNYL, Wagamama and Westside Market

# AREA RETAIL