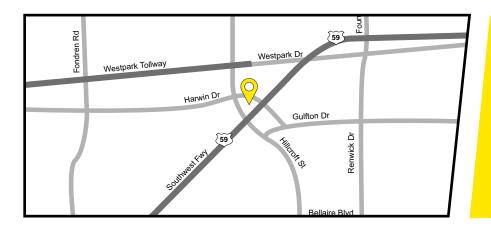

#### **DIRECTIONS**

Traveling from downtown on US-59 South, exit Hillcroft Ave, turn right onto Harwin Dr, property will be on the right